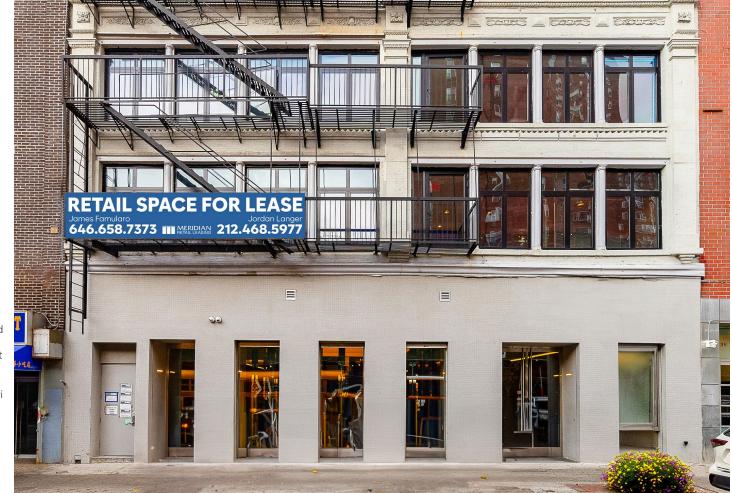

# **RETAIL FOR LEASE**

Between Catherine & Market Streets

#### APPROXIMATE SIZE

Ground Floor: 3,250 SF Lower Level: 3,250 SF

**ASKING RENT** \$25,000/Month **POSSESSION Immediate** 

**TERM** 5-15 Years

**NFORMATION** 

ROPERTY

**FRONTAGE** 

50 FT

COMMENTS

- Previously "Hypebeast" Flagship Store
- Upgraded sound and lighting system
- · 15 FT ceilings on the ground floor
- 11 FT ceilings in the lower level
- · Floor-to-ceiling windows
- · Situated on the south side of Division Street and the Two Bridges area at the intersection of LES, Chinatown, Tribeca, SoHo, and Financial District