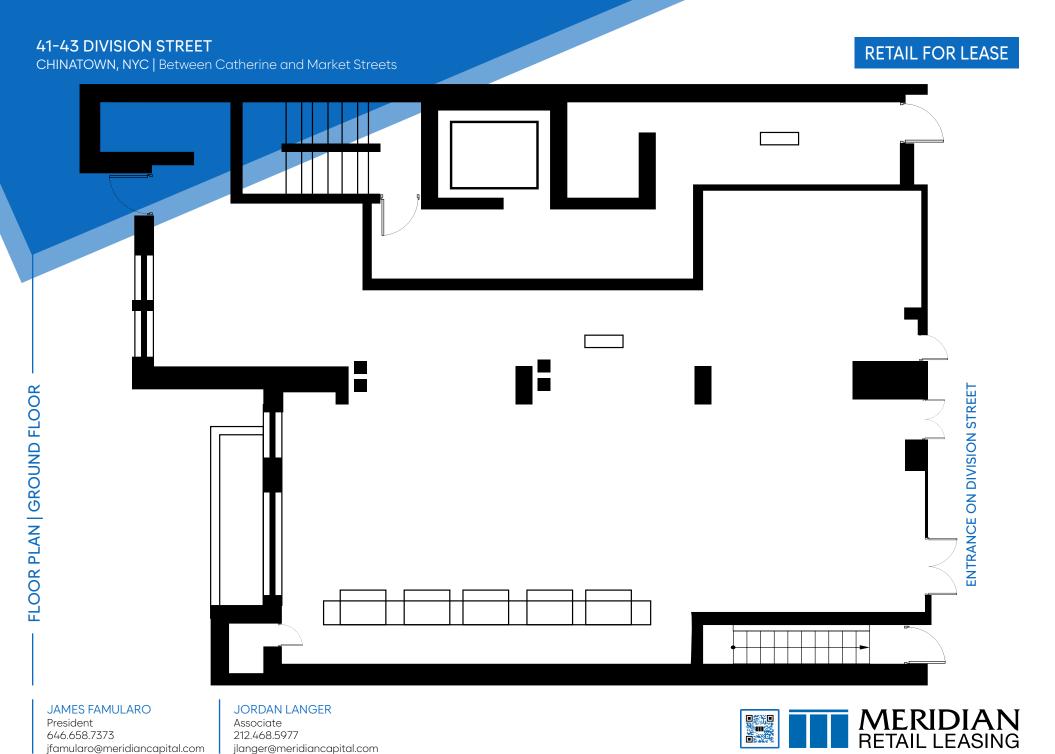

#### APPROXIMATE SIZE

Ground Floor: 3,250 SF Lower Level: 3,250 SF

**ASKING RENT** \$25,000/Month **POSSESSION Immediate** 

**TERM** 5-15 Years

**NFORMATION** 

ROPERTY

**FRONTAGE** 

50 FT