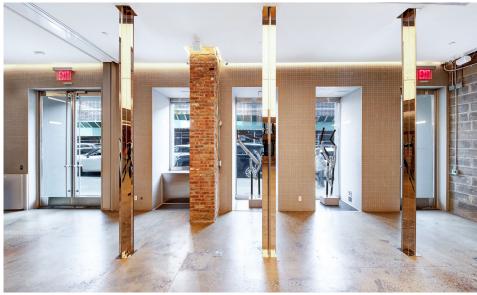

COMMENTS

- Previously "Hypebeast" Flagship Store
- Upgraded sound and lighting system
- · 15 FT ceilings on the ground floor
- 11 FT ceilings in the lower level
- · Floor-to-ceiling windows
- · Situated on the south side of Division Street and the Two Bridges area at the intersection of LES, Chinatown, Tribeca, SoHo, and Financial District