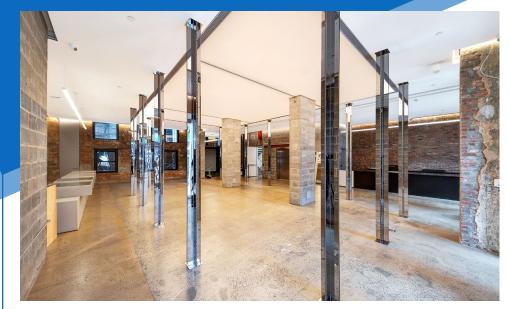

COMMENTS

- Previously "Hypebeast" Flagship Store
- Upgraded sound and lighting system
- · 15 FT ceilings on the ground floor
- 11 FT ceilings in the lower level
- · Floor-to-ceiling windows
- · Situated on the south side of Division Street and the Two Bridges area at the intersection of LES, Chinatown, Tribeca, SoHo, and Financial District