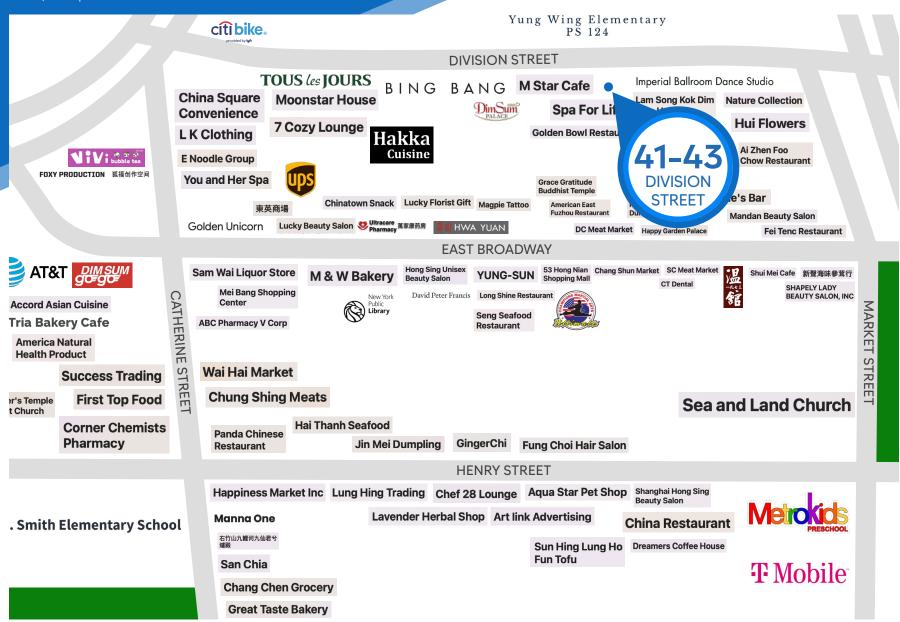

#### **NEIGHBORS**

Dim Sum Go Go • Hwa Yuan • Golden Unicorn • Vivi Bubble Tea • Bing Bang • Dim Sum Palace • Happy Garden Palace • Hakka Cuisine • E Noodle Group