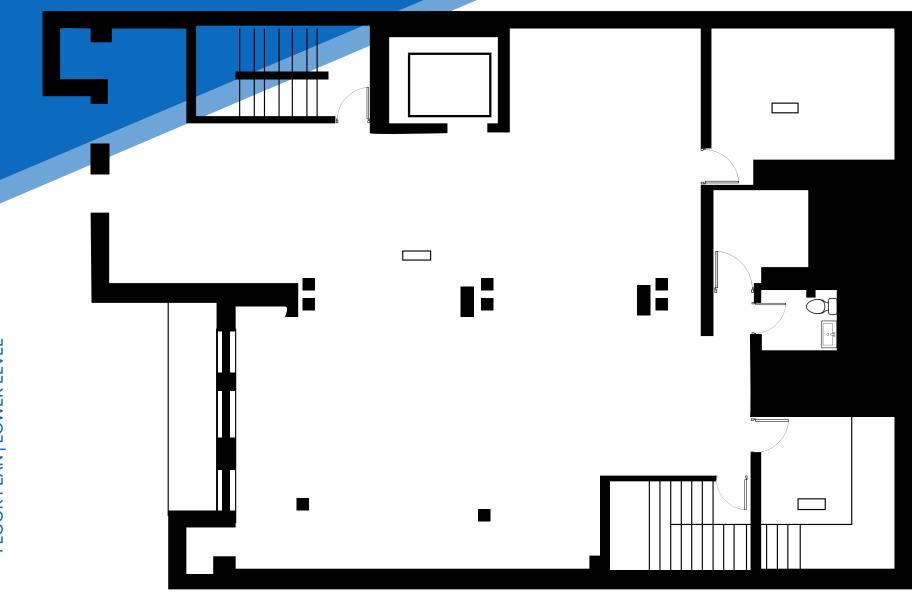

#### APPROXIMATE SIZE

Ground Floor: 3,250 SF Lower Level: 3,250 SF

**ASKING RENT** \$25,000/Month **POSSESSION Immediate** 

**TERM** 5-15 Years

**NFORMATION** 

ROPERTY

**FRONTAGE** 

50 FT