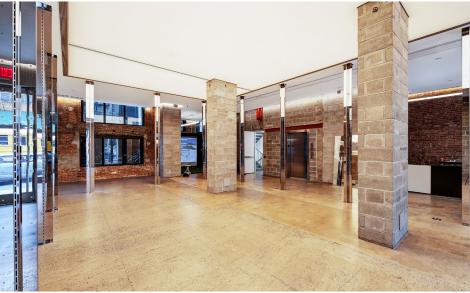

COMMENTS

- Previously "Hypebeast" Flagship Store
- Upgraded sound and lighting system
- · 15 FT ceilings on the ground floor
- 11 FT ceilings in the lower level
- · Floor-to-ceiling windows
- · Situated on the south side of Division Street and the Two Bridges area at the intersection of LES, Chinatown, Tribeca, SoHo, and Financial District