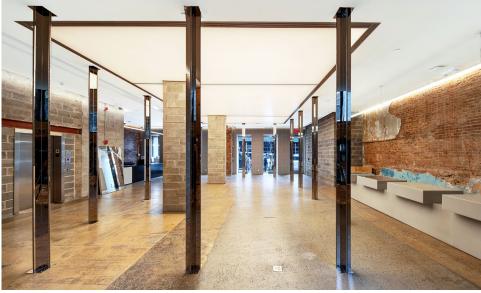

COMMENTS

- Previously "Hypebeast" Flagship Store
- Upgraded sound and lighting system
- · 15 FT ceilings on the ground floor
- 11 FT ceilings in the lower level
- · Floor-to-ceiling windows
- · Situated on the south side of Division Street and the Two Bridges area at the intersection of LES, Chinatown, Tribeca, SoHo, and Financial District