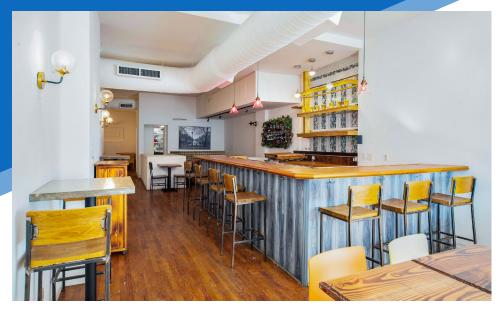

## **COMMENTS**

· Vented restaurant with outdoor space and basement

- Tall ceilings
- · New HVAC and ADA bathroom in place
- 7-day-a-week foot traffic