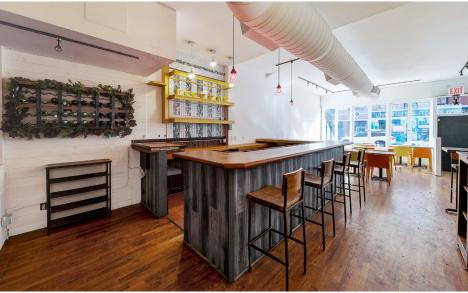

## **COMMENTS**

· Vented restaurant with outdoor space and basement

- Tall ceilings
- · New HVAC and ADA bathroom in place
- 7-day-a-week foot traffic