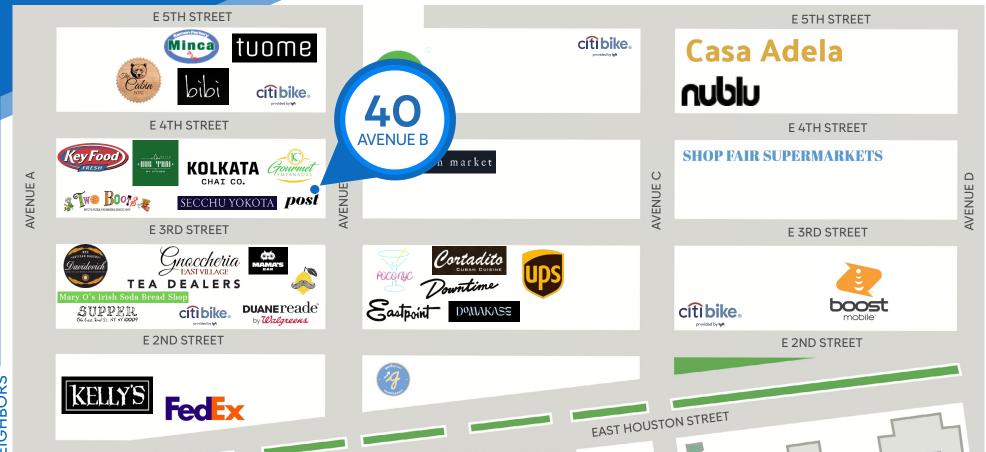

## **NEIGHBORS**

Duane Reade • Shampoo Avenue B • Guidepost Montessori • Discovery Wines • Cornerstone Café • Hoffmaier & Hoffmaier PC