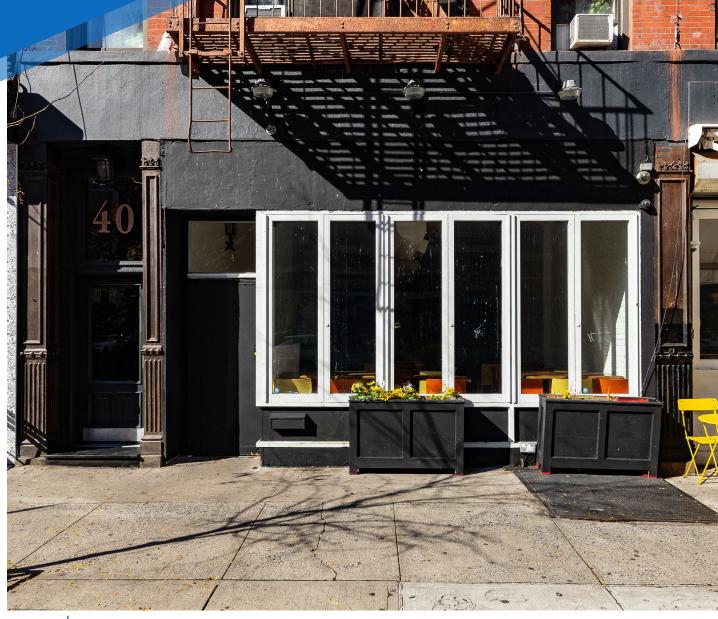

## **RESTAURANT FOR LEASE**

**AVENUE B** EAST VILLAGE, NYC

Between East 3<sup>rd</sup> & East 4<sup>th</sup> Streets

**APPROXIMATE SIZE** 

1,500 SF

**TERM** 

**ASKING RENT** \$16,995/Month

**POSSESSION** 

## **COMMENTS**

· Vented restaurant with outdoor space and basement

- Tall ceilings
- · New HVAC and ADA bathroom in place
- 7-day-a-week foot traffic

## **NEIGHBORS**

Duane Reade • Shampoo Avenue B • Guidepost Montessori • Discovery Wines • Cornerstone Café • Hoffmaier & Hoffmaier PC