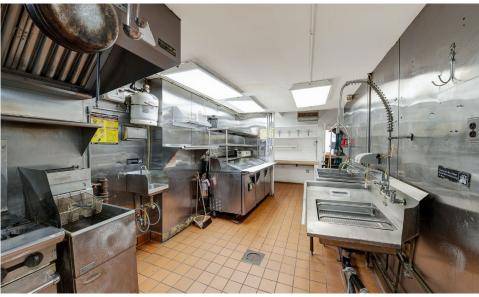

## **COMMENTS**

· Vented restaurant with outdoor space and basement

- Tall ceilings
- · New HVAC and ADA bathroom in place
- 7-day-a-week foot traffic