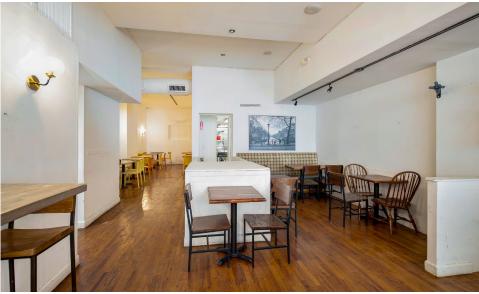

## **COMMENTS**

· Vented restaurant with outdoor space and basement

- Tall ceilings
- · New HVAC and ADA bathroom in place
- 7-day-a-week foot traffic