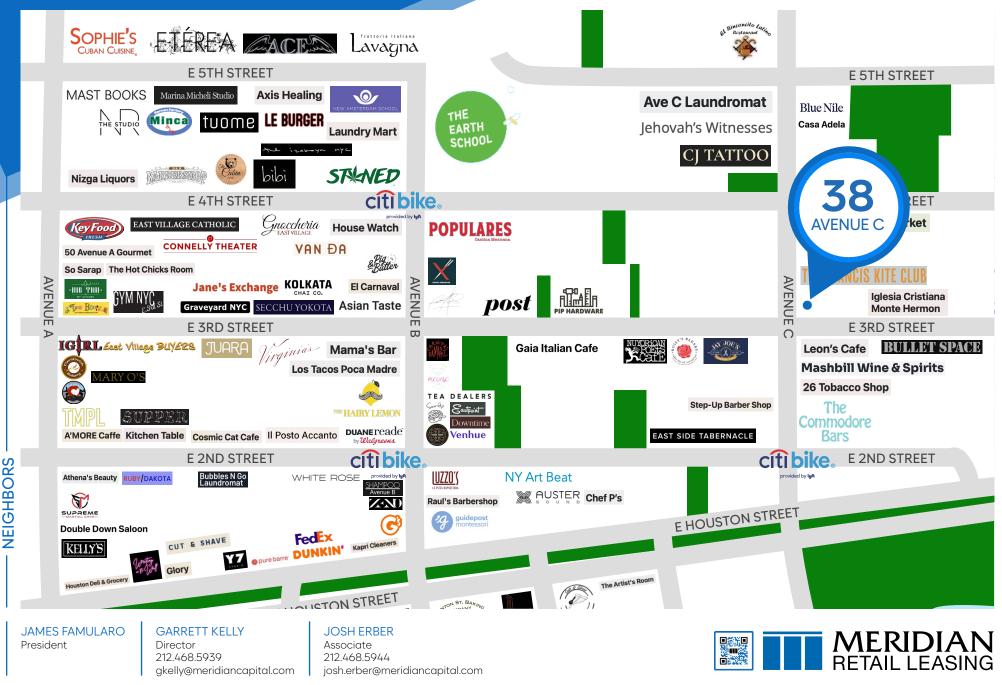

Northeast Corner of Avenue C & East 3rd

#### RO **NEIGHBORS**

Poco NYC • Eastpoint • Downtime • Clinton St. Baking Company • Biga Bite • The Mayfly • G's Steakhouse • Virginia's • TMPL • The Hairy Lemon

TRANSPORTATION B39 M14 M9

JAMES FAMULARO President

## RETAIL FOR LEASE

**38 AVENUE C** 

EAST VILLAGE, NYC | Northeast Corner of Avenue C and East 3rd Street