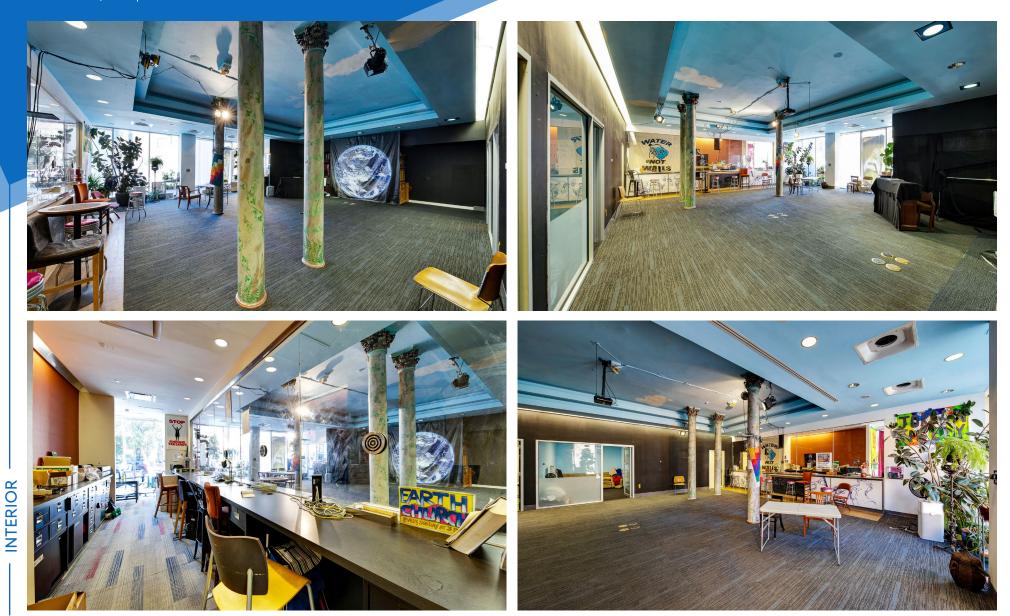

### COMMENTS

- East Village corner opportunity with amazing exposure
- Clean space with tons of light and high ceilings
- Logical divisions considered (see division plans)
- Space can be vented for restaurant users