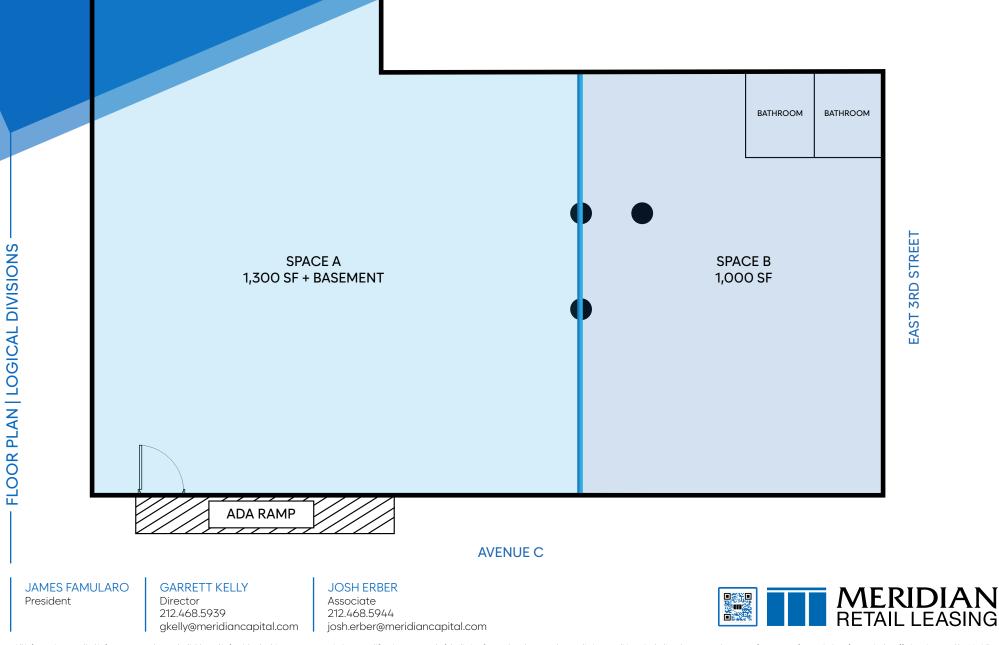

### **APPROXIMATE SIZE**

Ground Floor: 2,300 SF Basement: 2,000 SF

**ASKING RENT** \$18,000/Month **CEILING HEIGHTS** 13 FT

POSSESSION

Immediate

**Divisions Monthly Rent:** Space A: \$11,000/Month Space B: \$8,000/Month

### COMMENTS

- East Village corner opportunity with amazing exposure
- Clean space with tons of light and high ceilings
- Logical divisions considered (see division plans)
- Space can be vented for restaurant users