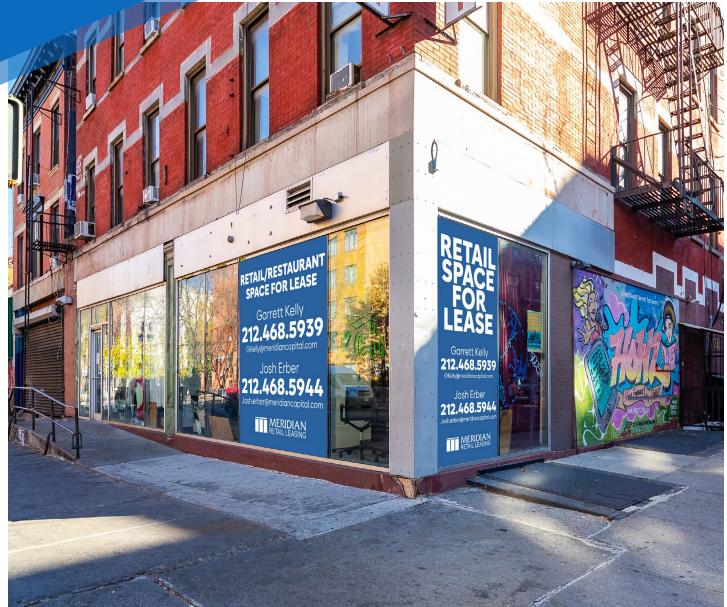

Northeast Corner of Avenue C & East 3rd

### FRONTAGE

90 FT Wraparound

### COMMENTS

- East Village corner opportunity with amazing exposure
- Clean space with tons of light and high ceilings
- Logical divisions considered (see division plans)
- Space can be vented for restaurant users