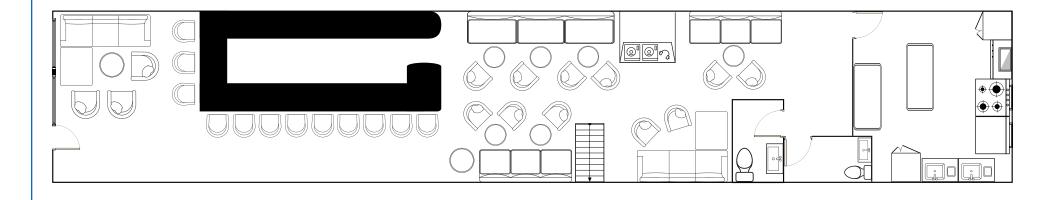

# APPROXIMATE SIZE

Ground Floor: 1,600 SF Basement: 1,600 SF Sub-Cellar: 600 SF

RENT

\$10,300/Month

**COMMENTS** 

**TERM** 

Ending April 30th, 2033

• Turn-key restaurant/bar located on Bowery's central F&B corridor