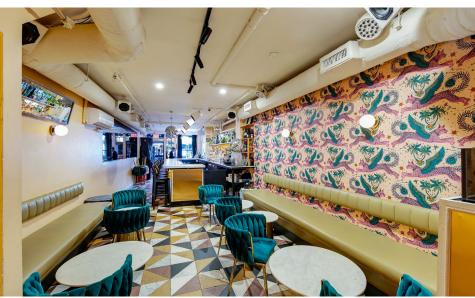

# APPROXIMATE SIZE

Ground Floor: 1,600 SF Basement: 1,600 SF Sub-Cellar: 600 SF

RENT

\$10,300/Month

**COMMENTS** 

**TERM** 

Ending April 30th, 2033

• Turn-key restaurant/bar located on Bowery's central F&B corridor

- · Currently "Short Stories"
- Active 2AM liquor license
- Lease assignment/asset purchase opportunity ending April 2033