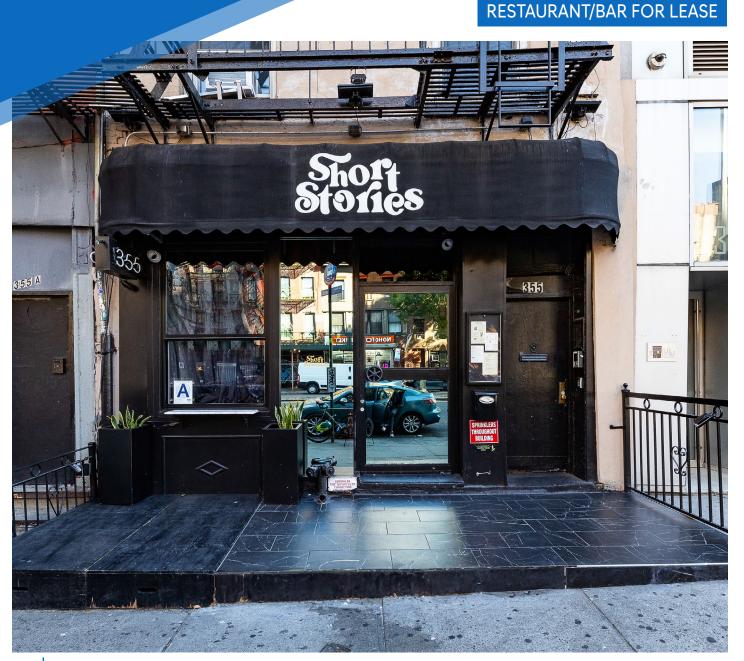

# 355 **BOWERY** NOHO, NYC

Between East 3<sup>rd</sup> & 4<sup>th</sup> Streets

# APPROXIMATE SIZE

Ground Floor: 1,600 SF Basement: 1,600 SF Sub-Cellar: 600 SF

RENT

\$10,300/Month

**COMMENTS** 

**TERM** 

Ending April 30th, 2033

• Turn-key restaurant/bar located on Bowery's central F&B corridor

- · Currently "Short Stories"
- Active 2AM liquor license
- Lease assignment/asset purchase opportunity ending April 2033