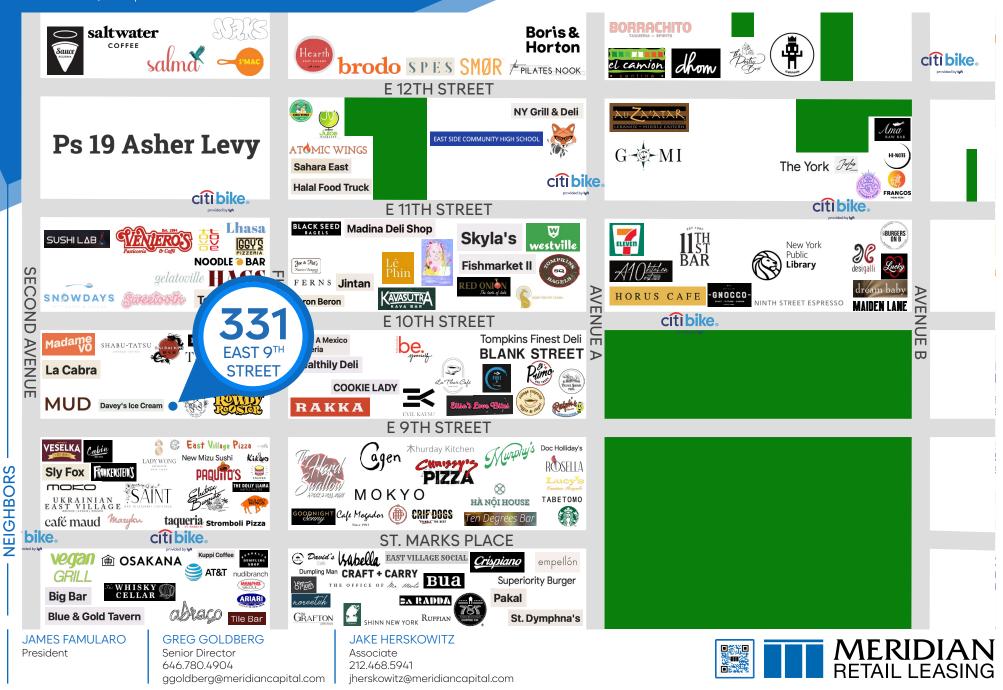

### NEIGHBORS

Veselka • Davey's Ice Cream • MUD • Gnocchi on 9<sup>th</sup> • Rowdy Rooster • Lady Wong Pastry & Cakes • The Immigrant • Clock and Dagger • Veniero's • Joe & Pat's • Black Seed Bagels • Kikoo • Blank Street • Cagen • The Grafton • Gelatoville • HAGS • Brooklyn Dumpling Shop