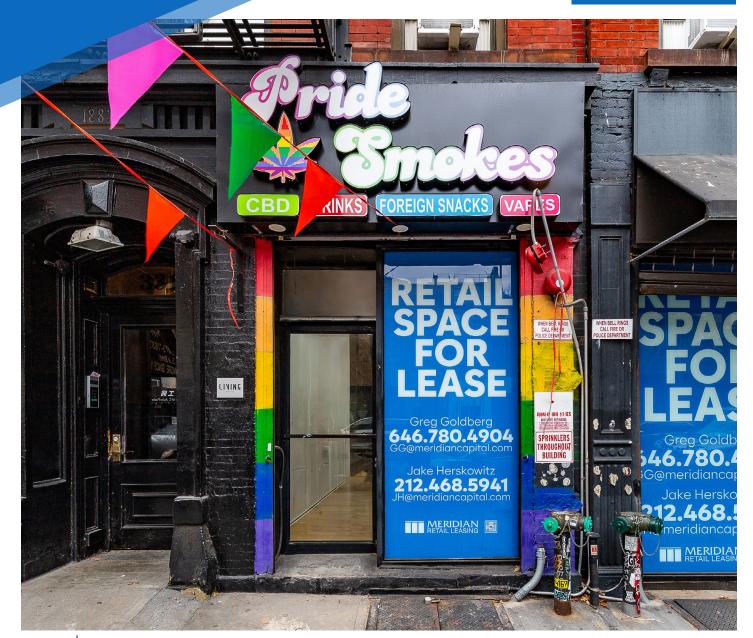

#### APPROXIMATE SIZE 513 SF

ASKING RENT \$7,500/Month POSSESSION Immediate

TERM 5-10 Years

Z

NFORMATIO

ROPERTY

٩

FRONTAGE

#### COMMENTS

• Close proximity to Tompkins Square Park

- Busy East Village corridor
- All non-vented uses considered