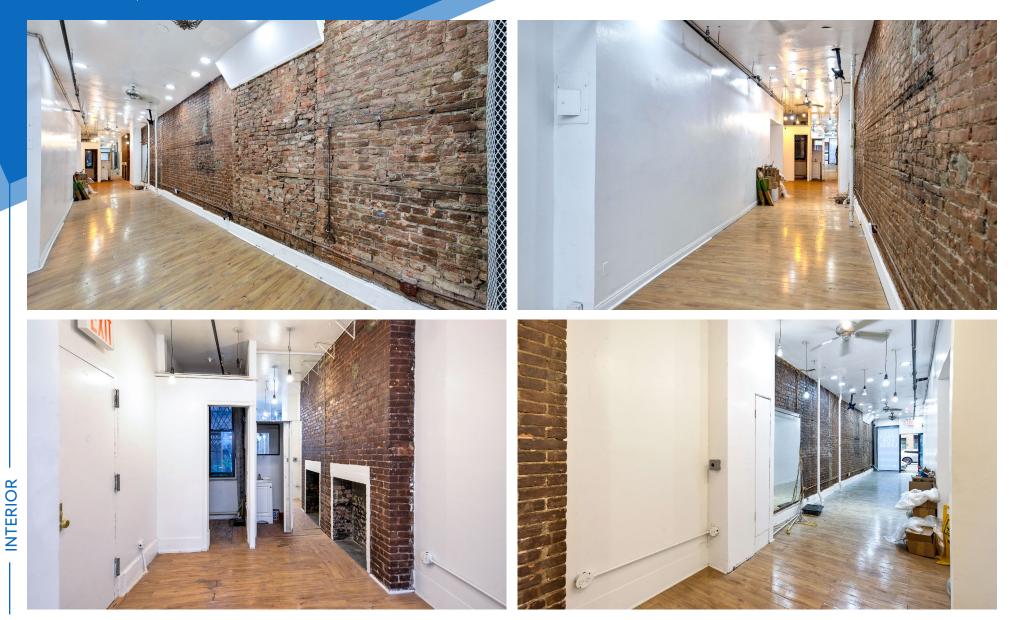

#### APPROXIMATE SIZE 513 SF

ASKING RENT \$7,500/Month POSSESSION Immediate

TERM 5-10 Years

Z

NFORMATIO

ROPERTY

٩

FRONTAGE