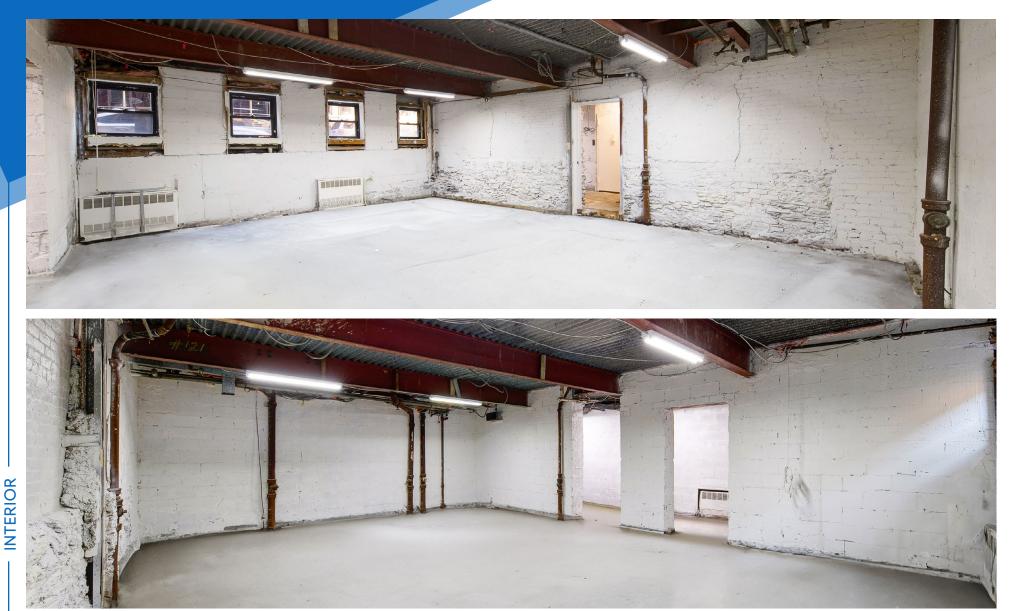

## OFFICE/MEDICAL FOR LEASE

#### APPROXIMATE SIZE Ground Floor: 1,400 SF

ASKING RENT \$7,500/Month POSSESSION Immediate

**TERM** 5-10 Years

**NFORMATION** 