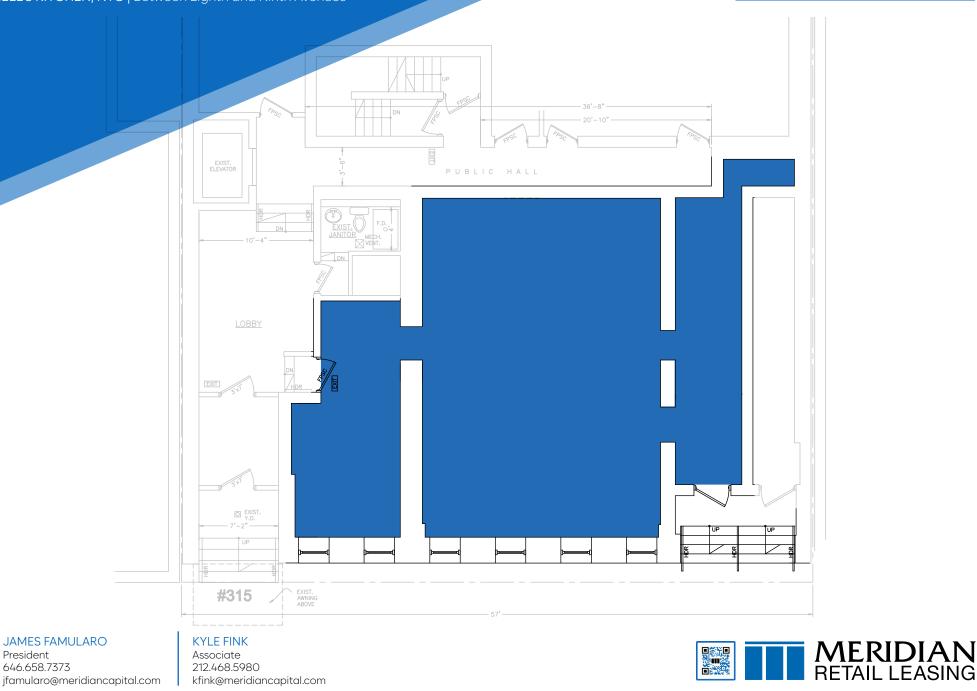

315 WEST 55<sup>TH</sup> STREET

FLOOR PLAN

HELL'S KITCHEN, NYC | Between Eighth and Ninth Avenues