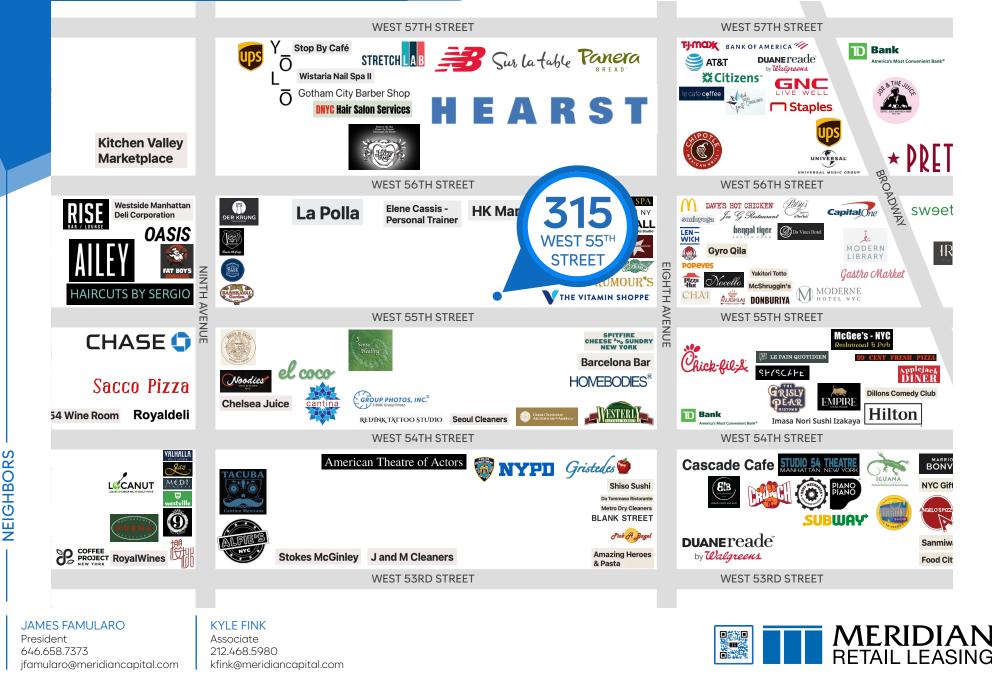

#### NEIGHBORS Bocca Di Bacc Vitamin Shopp Chick Fil A • Cri TRANSPORT

Bocca Di Bacco • Rumour's • Wingstop • The Vitamin Shoppe • Spitfire Cheese & Sundry • Chick Fil A • Crunch Fitness • Gristedes • Lenwich

# TRANSPORTATION 123BDACENQRW