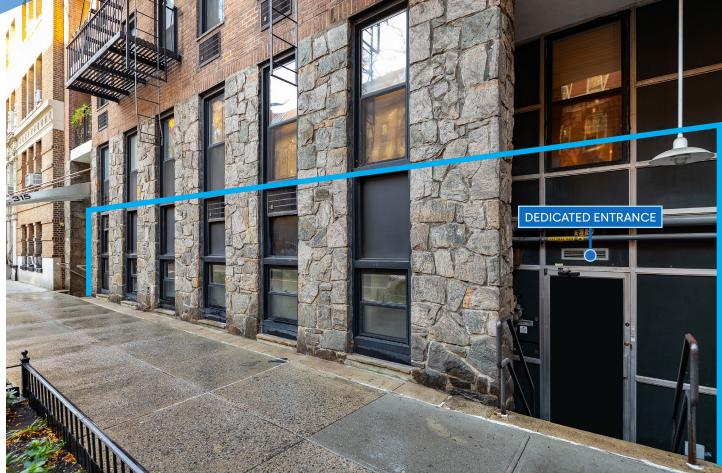

# FRONTAGE

#### COMMENTS

- Step-down with wide frontage
- Retail space in close proximity to Columbus
- Circle and major transportation hubs
- Motivated landlord with flexible terms
- Accepting medical, educational, non-profit, and office tenants

315 WEST 55<sup>TH</sup> STREET HELL'S KITCHEN, NYC | Between Eighth and Ninth Avenues