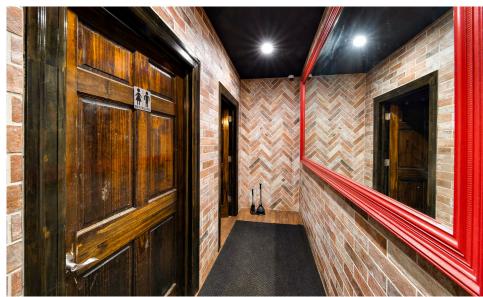

### COMMENTS

• Previously "Caribbean Wine Bar" with a trendy

- · 2 private bathrooms in place
- · Interior basement access and sidewalk hatch
- · Landlord open to providing vent and gas depending on tenant
- · Restaurant/bar infrastructure in place
- Located off the bustling corner of 124th Street