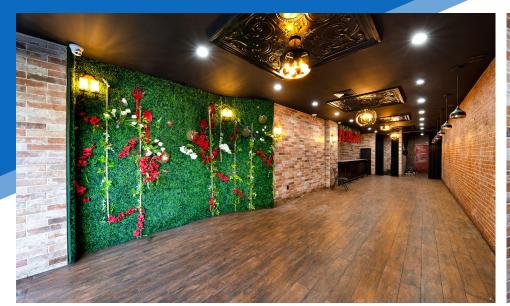

### COMMENTS

• Previously "Caribbean Wine Bar" with a trendy

- · 2 private bathrooms in place
- · Interior basement access and sidewalk hatch
- · Landlord open to providing vent and gas depending on tenant
- · Restaurant/bar infrastructure in place
- Located off the bustling corner of 124th Street