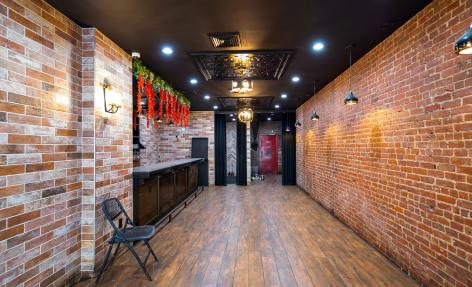

### COMMENTS

• Previously "Caribbean Wine Bar" with a trendy

- · 2 private bathrooms in place
- · Interior basement access and sidewalk hatch
- · Landlord open to providing vent and gas depending on tenant
- · Restaurant/bar infrastructure in place
- Located off the bustling corner of 124th Street