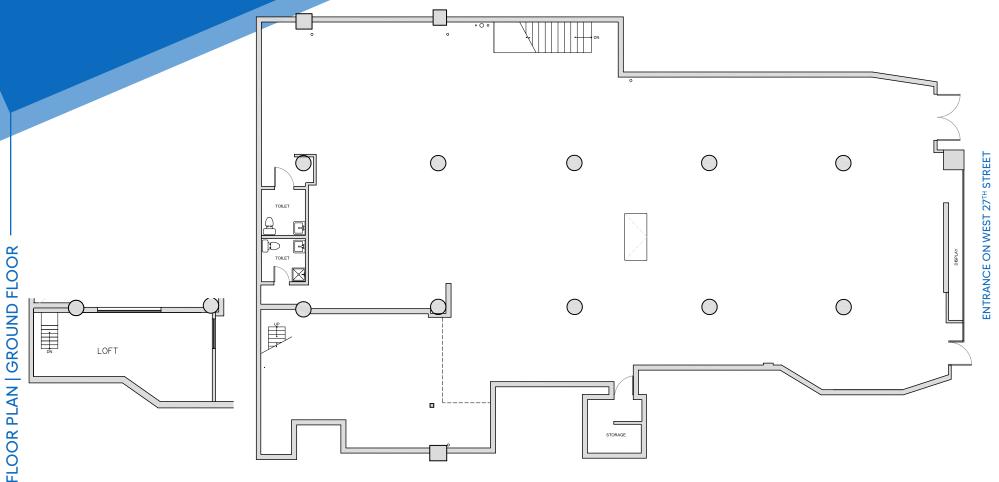

#### APPROXIMATE SIZE

Ground Floor: 6,000 SF Basement: 5,500 SF Total: 11.500 SF

**ASKING RENT** 

\$110 PSF Arranged

**TERM** Negotiable **FRONTAGE** 

**POSSESSION** 

60 FT

#### COMMENTS

- · Prime NoMad location with strong retail and restaurant co-tenancy
- · Large signage opportunity
- · Space can be vented
- · All uses considered