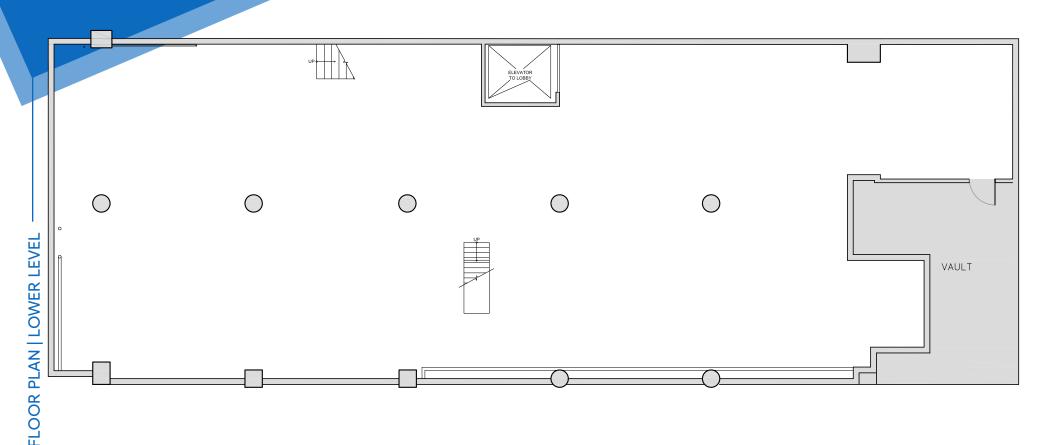

#### APPROXIMATE SIZE

Ground Floor: 6,000 SF Basement: 5,500 SF Total: 11.500 SF

**ASKING RENT** 

\$110 PSF Arranged

**TERM** Negotiable **FRONTAGE** 

**POSSESSION** 

60 FT

#### COMMENTS

- · Prime NoMad location with strong retail and restaurant co-tenancy
- · Large signage opportunity
- · Space can be vented
- · All uses considered