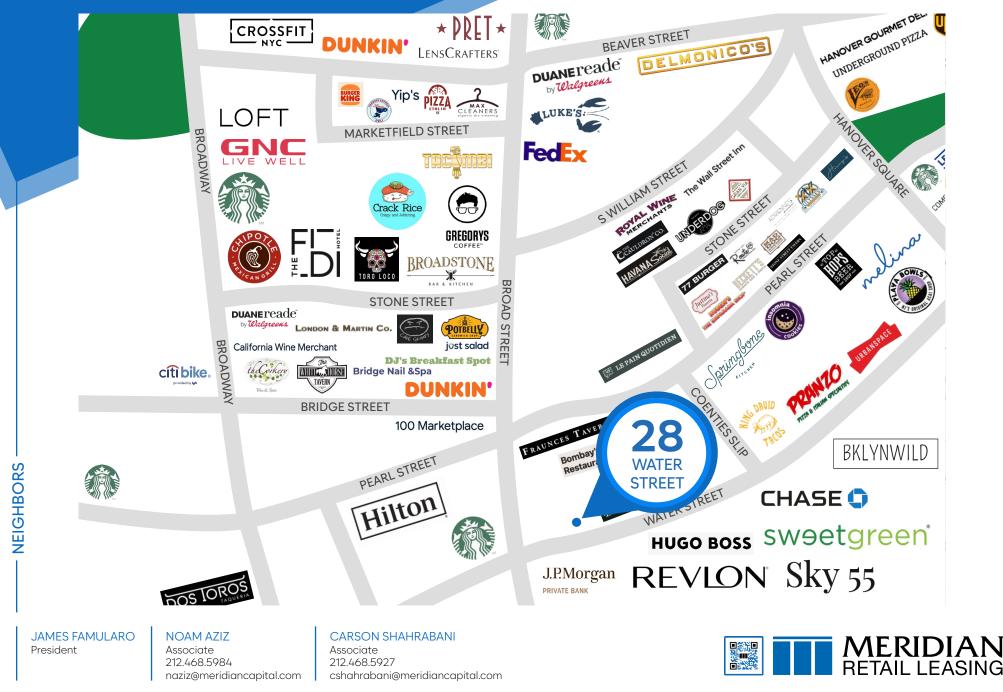

### **NEIGHBORS**

The Dead Rabbit • Fraunces Tavern • 3 Times Sweetgreen 
Starbucks 
Springbone Kitchen • Insomnia Cookies • Potbelly • The White Horse Tayern • Stone Street Tayern