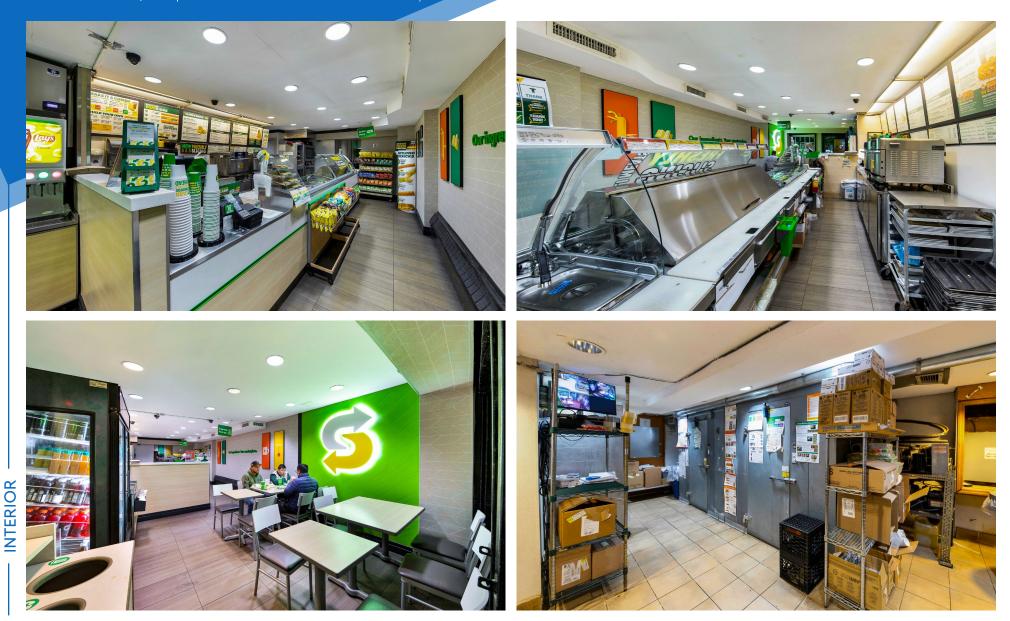

### COMMENTS

- · Fully built-out QSR with vent in place
- Private bathroom
- · Walk-in boxes in the basement
- · Landlord will deliver gas to the premises
- Brand-new 800-unit residential building across the street
- Nestled between Fraunces Tayern and Dead
- Rabbit, Financial District's most iconic bars
- ROPERTY • No key-money