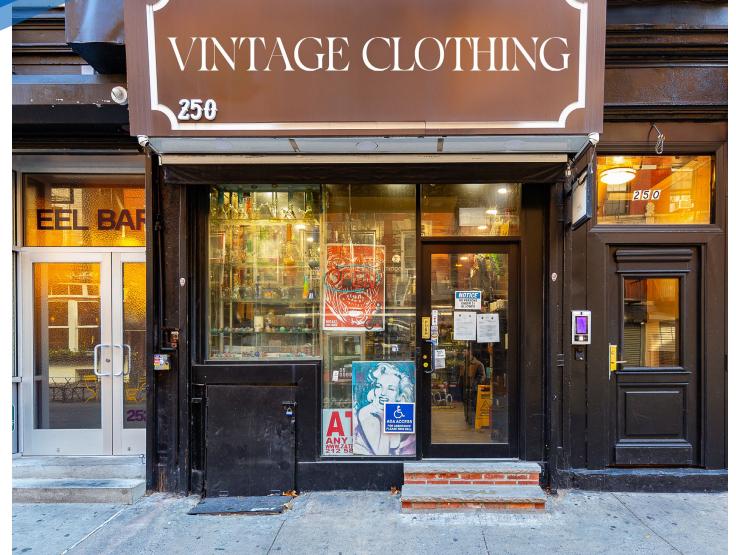

# 250 BROOME STREET

LOWER EAST SIDE, NYC | Between Orchard and Ludlow Streets

# COMMENTS

- · Clean retail space on thriving Lower East Side
- · Perfect for any boutique retail operator
- · Large signage opportunity
- · Landlord to deliver space in clean white-box condition

# 13 FT