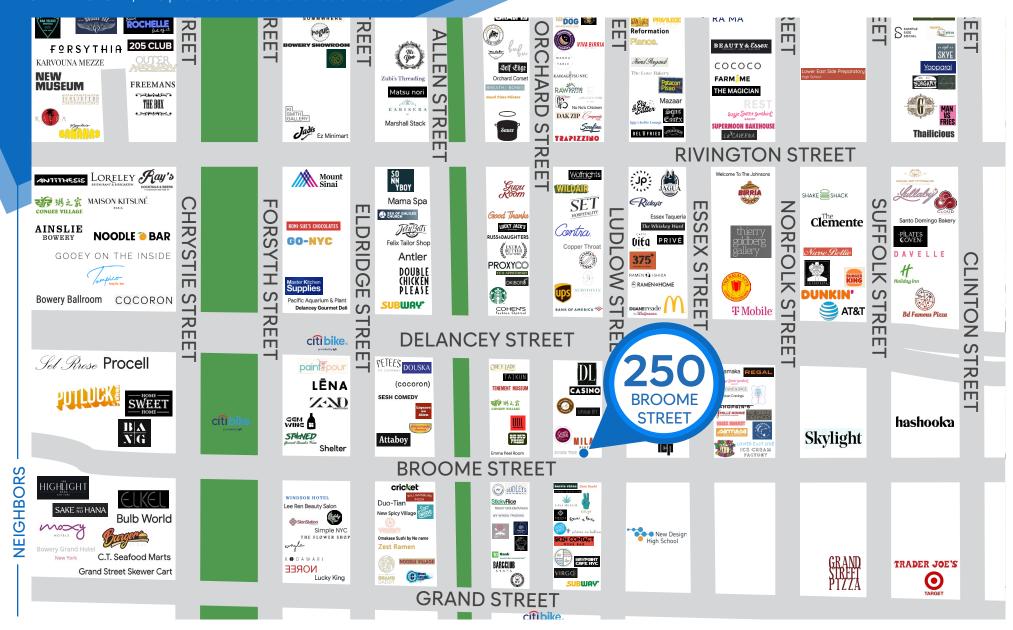

#### **NEIGHBORS**

Somm Time • Mila's • Hotel Chantelle • Dudlev's • Sunday to Sunday • Sticky Rice • The DL • Attaboy • Zest Ramen • Barrio Chino • Grey Lady