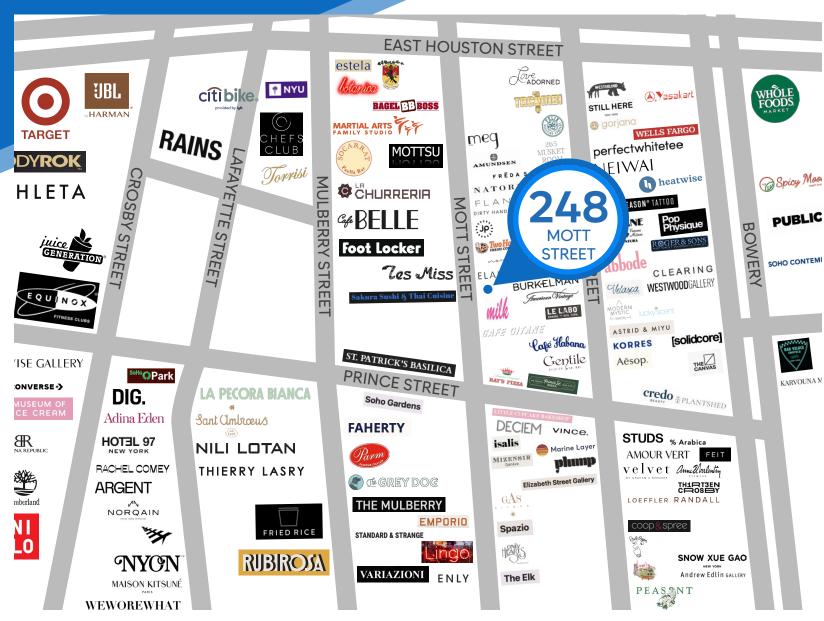

#### **NEIGHBORS**

Milk Bar • Emilio's Ballato • American Vintage • Torrisi • Equinox • Whole Foods • Sant Ambroeus • Solidcore • La Pecora Bianca • Studs • Rubirosa