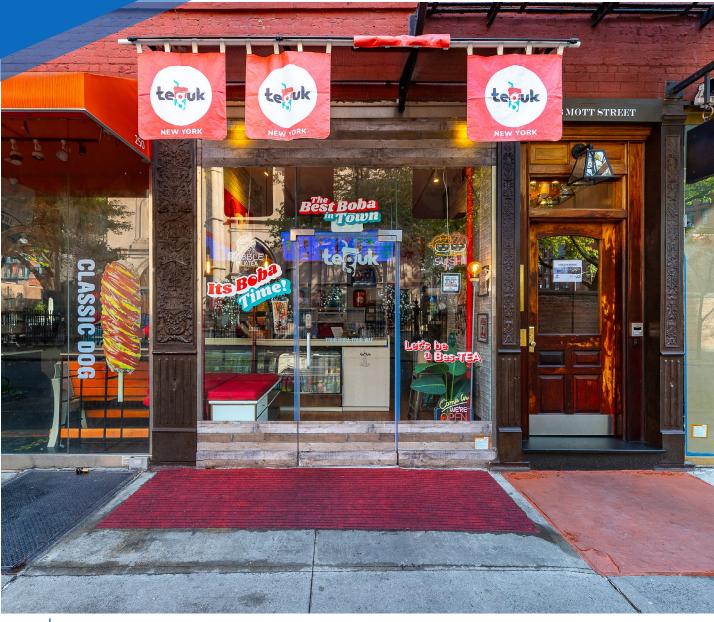

# RETAIL FOR LEASE

248 **MOTT STREET** NOLITA, NYC

Between East Houston & Prince Streets

#### COMMENTS

- · HVAC in place
- Space is in white-box condition
- · Prime Nolita location with heavy foot traffic

#### **NEIGHBORS**

Milk Bar • Emilio's Ballato • American Vintage • Torrisi • Equinox • Whole Foods • Sant Ambroeus • Solidcore • La Pecora Bianca • Studs • Rubirosa