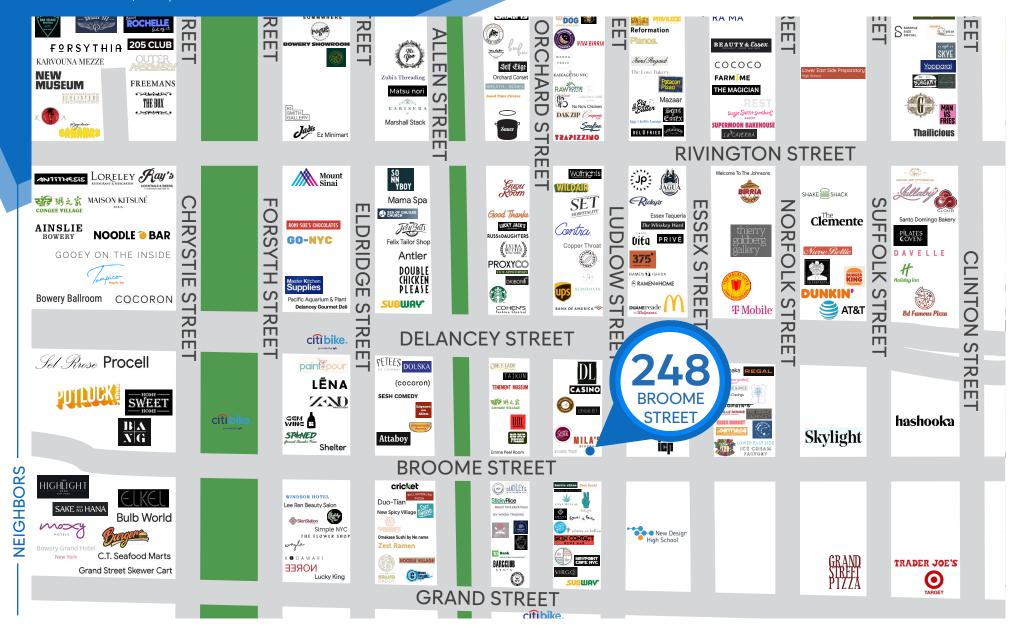

248 **BROOME STREET** LOWER EAST SIDE, NYC

Between Orchard & Ludlow Streets

### **NEIGHBORS**

Eel Bar • The Ten Bells • Essex Market • Double Chicken Please • Barrio Chino • Dudlev's • Grey Lady • Café Katja • Empanada Mama • The Flower Shop • Attaboy • Tenement Museum • The DL • Gem Wine

## LOWER EAST SIDE, NYC | Between Orchard and Ludlow Streets

## 248 BROOME STREET

LOWER EAST SIDE, NYC | Between Orchard and Ludlow Streets