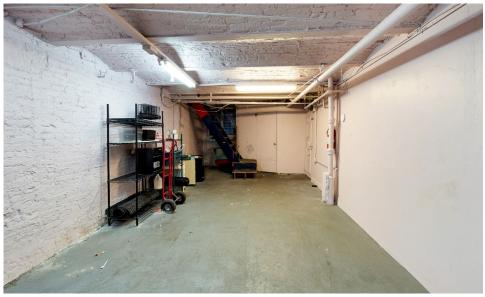

### **APPROXIMATE SIZE**

Ground Floor: 600 SF Basement: 900 SF

**ASKING RENT** \$11,500/Month

**POSSESSION** Immediate

**TERM** 

**FRONTAGE** 

5+ Years 13 FT

### COMMENTS

- · Clean boutique retail space on thriving Lower East Side block
- First time available in over 15 years
- · Previously "Erin McKenna's Bakery"
- · Interior and exterior access to basement
- Easily vented for food users