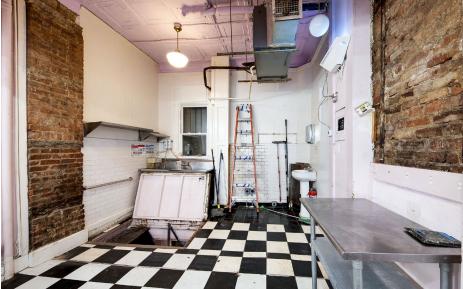

### COMMENTS

- · Clean boutique retail space on thriving Lower East Side block
- First time available in over 15 years
- · Previously "Erin McKenna's Bakery"
- · Interior and exterior access to basement
- Easily vented for food users