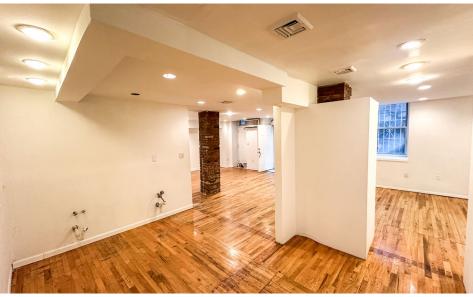

#### COMMENTS

- · Newly white-boxed space
- · Private bathroom in place
- Steps from Stuyvesant and Gramercy Park
- · Dense residential population
- · Walking distance to Union Square