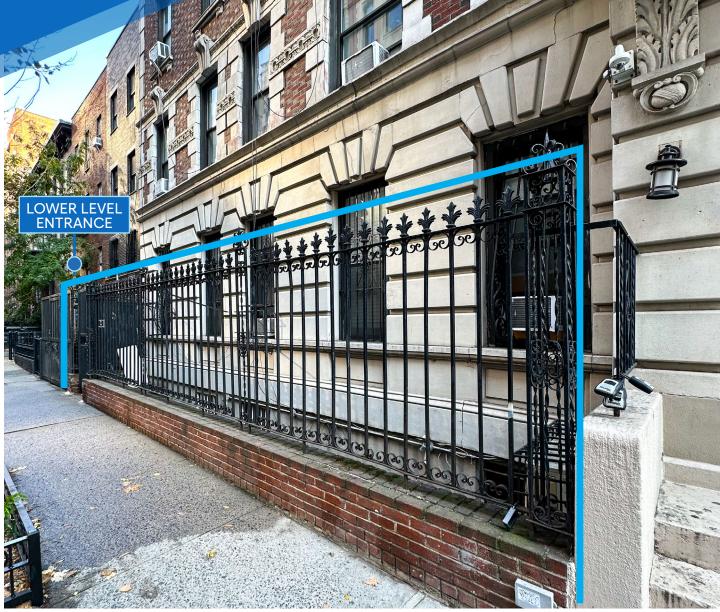

#### COMMENTS

- · Newly white-boxed space
- · Private bathroom in place
- Steps from Stuyvesant and Gramercy Park
- · Dense residential population
- · Walking distance to Union Square

## 243 EAST 18<sup>™</sup> STREET

GRAMERCY, NYC | Between Second and Third Avenues