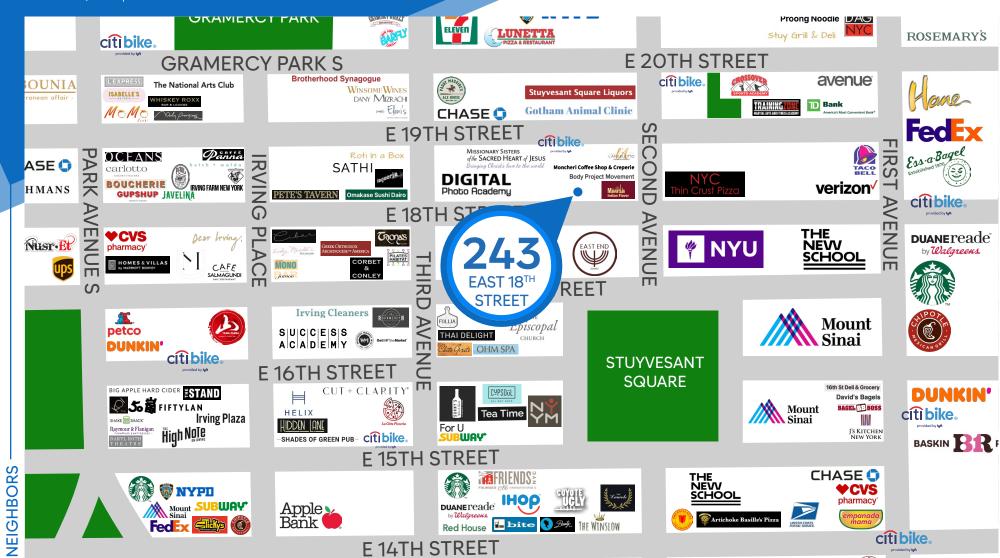

#### **NEIGHBORS**

Pete's Tavern • Eleni's • Daily Provisions • Isabelle's • L'Express • Boucherie • Oceans • Caffé Panna • Dear Irving • Triona's • Ess-a-Bagel

## 243 EAST 18<sup>™</sup> STREET

GRAMERCY, NYC | Between Second and Third Avenues