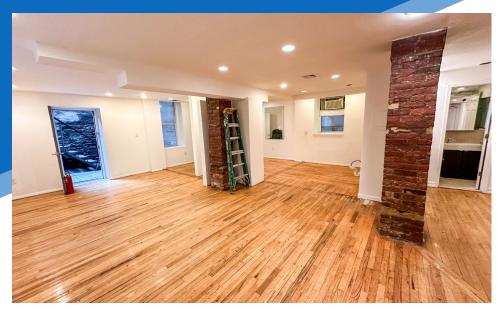

#### COMMENTS

- · Newly white-boxed space
- · Private bathroom in place
- Steps from Stuyvesant and Gramercy Park
- · Dense residential population
- · Walking distance to Union Square