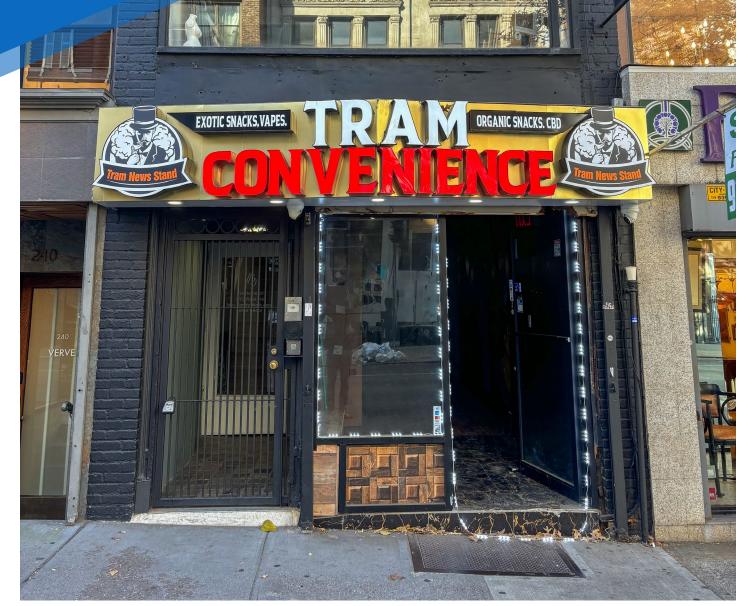

# **COMMENTS**

- · Ability to vent
- · Back wall can be removed to open space
- · Previously "Tram Convenience"
- · In-line with strong co-tenancy
- · All uses considered