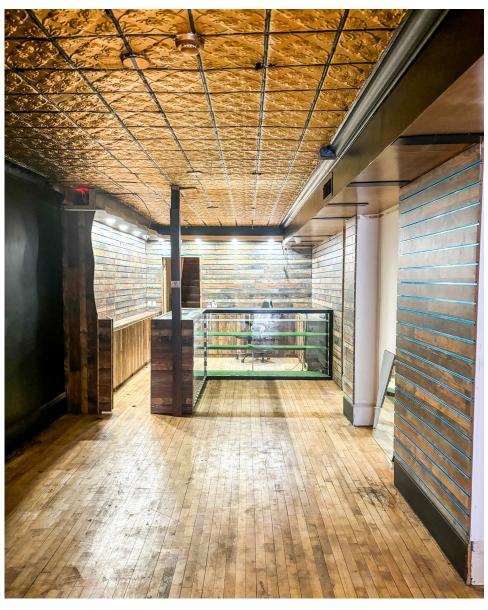

# **COMMENTS**

- · Ability to vent
- · Back wall can be removed to open space
- · Previously "Tram Convenience"
- · In-line with strong co-tenancy
- · All uses considered