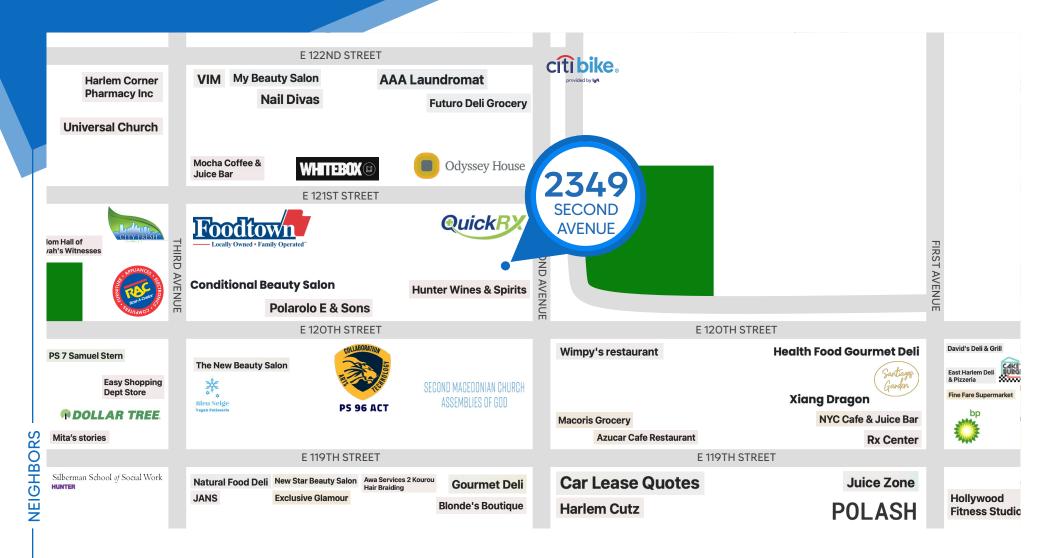

#### **NEIGHBORS**

Hinter Wine & Spirits • Foodown • BP Gas Station • Dollar Tree • Wimpy's Restaurant • City Fresh Market • Gourmet Deli • Harlem Cutz • Quick RX