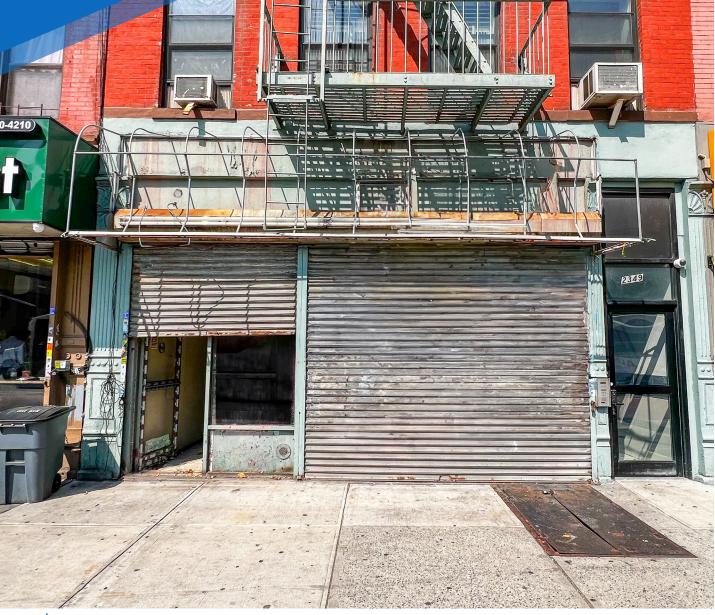

## **SECOND AVENUE** EAST HARLEM, NYC Between East 120th & 121st Streets **APPROXIMATE SIZE** Ground Floor: 750 SF

2349

**ASKING RENT** 

\$5,000/Month

**FRONTAGE** 12 FT

Immediate

**POSSESSION** 

**TERM** 5-10 Years

#### **COMMENTS**

- · White-box condition
- · Tons of natural light
- · Motivated landlord
- Heavy Second Avenue foot traffic