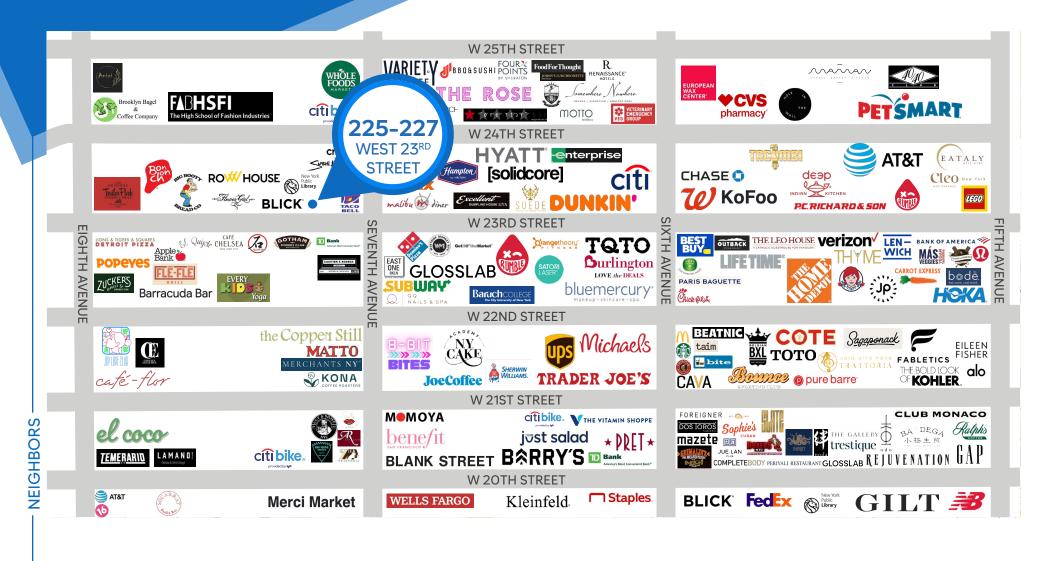

### NEIGHBORS

Blick • Row House • Café Chelsea • Whole Foods • Barcade • The Copper Still • Trader Joe's • Rumble • Momoya • Barry's • Paris Baguette

# Barcade • The Copper Sti Barcade • Momoya • Barry's Rumble • Momoya • Barry's TRANSPORTATION G G G G C G G G G G G