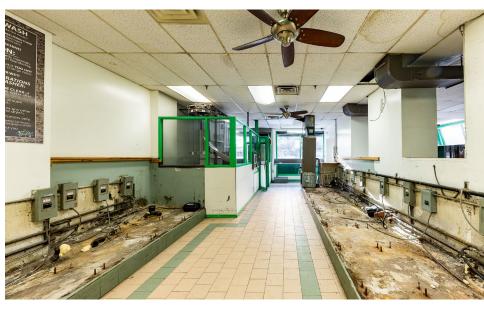

## **APPROXIMATE SIZE**

Ground Floor: 1,800 SF + Basement

**ASKING RENT** 

**POSSESSION** Immediate

**Upon Request** 

TERM 5-10 Years **FRONTAGE** 

50 FT

## COMMENTS

- Wide frontage with tons of awning signage
- Gas available with separate meter
- 400 AMPs of electric
- · Can be vented
- 7-day-a-week foot traffic and in close proximity to subway and bus hubs