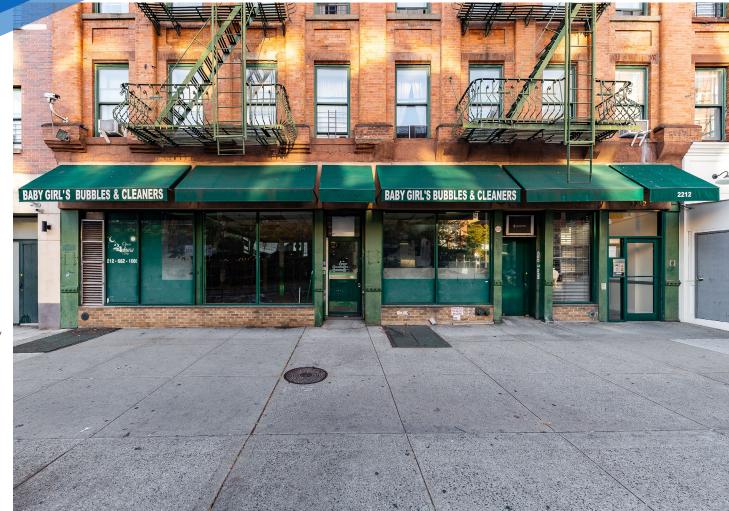

# 2212

FREDERICK DOUGLASS BLVD

HARLEM, NYC

Between West 119th & 120th Streets

## COMMENTS

- Wide frontage with tons of awning signage
- Gas available with separate meter
- 400 AMPs of electric
- · Can be vented
- 7-day-a-week foot traffic and in close proximity to subway and bus hubs

HARLEM, NYC | Between West 119th and 120th Streets