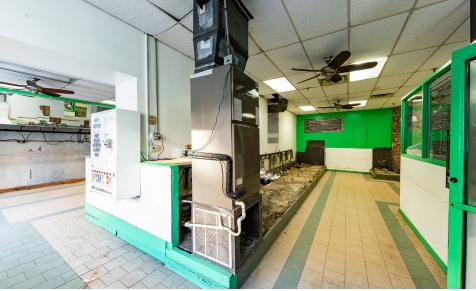

## **APPROXIMATE SIZE**

Ground Floor: 1,800 SF + Basement

**ASKING RENT** 

**POSSESSION** Immediate

**Upon Request** 

TERM 5-10 Years **FRONTAGE** 

50 FT

## COMMENTS

- Wide frontage with tons of awning signage
- Gas available with separate meter
- 400 AMPs of electric
- · Can be vented
- 7-day-a-week foot traffic and in close proximity to subway and bus hubs