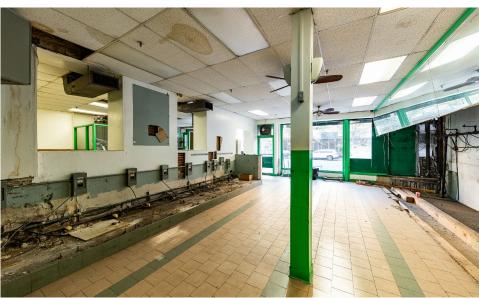

## **APPROXIMATE SIZE**

Ground Floor: 1,800 SF + Basement

**ASKING RENT** 

**POSSESSION** Immediate

**Upon Request** 

TERM 5-10 Years **FRONTAGE** 

50 FT

## COMMENTS

- Wide frontage with tons of awning signage
- Gas available with separate meter
- 400 AMPs of electric
- · Can be vented
- 7-day-a-week foot traffic and in close proximity to subway and bus hubs

# **ENTRANCE ON FREDERICK DOUGLASS BLVD**

JAMES FAMULARO President DANE HARLOWE
Director
212.468.5966
dharlowe@meridiancapital.com

ALEC NAMDAR Associate 212.468.5915 anamdar@meridiancapital.com NOAM AZIZ Associate 212.468.5984 naziz@meridiancapital.com