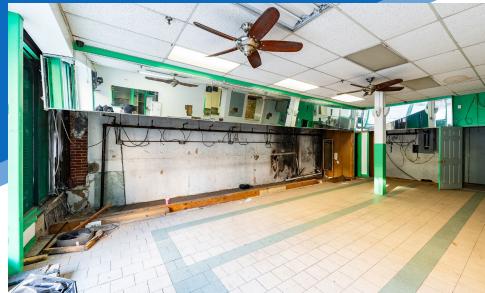

## **APPROXIMATE SIZE**

Ground Floor: 1,800 SF + Basement

**ASKING RENT** 

**POSSESSION** Immediate

**Upon Request** 

TERM 5-10 Years **FRONTAGE** 

50 FT

## COMMENTS

- Wide frontage with tons of awning signage
- Gas available with separate meter
- 400 AMPs of electric
- · Can be vented
- 7-day-a-week foot traffic and in close proximity to subway and bus hubs