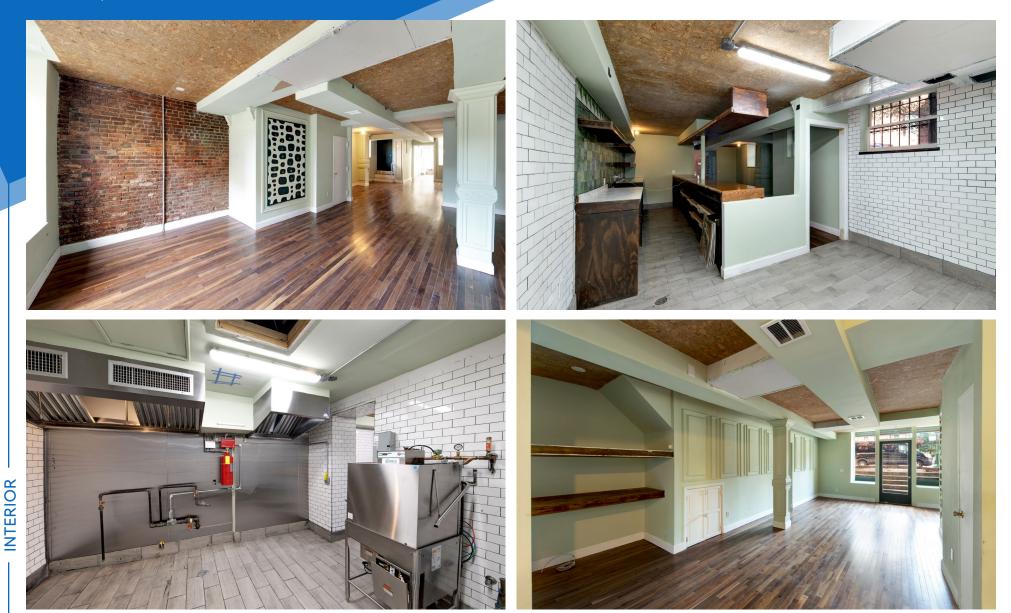

### COMMENTS

Step-down restaurant space with new ventilation and gas lines in place

- Built-out bar space
- Interior access to storage in the basement
- Expansive outdoor seating available