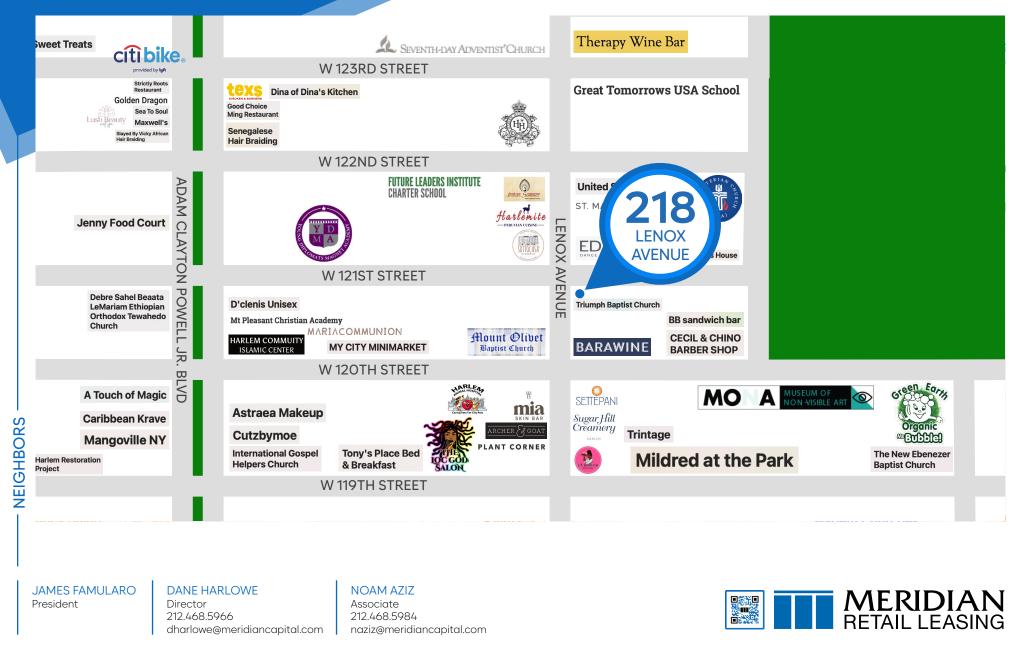

#### **NEIGHBORS**

President

Barawine • Eddy Dance + Pilates • Settepani • Sugar Hill Creamery • Sotto Casa • Mia Skin Bar • Plant Corner • Archer & Goat

ROPERTY TRANSPORTATION 23