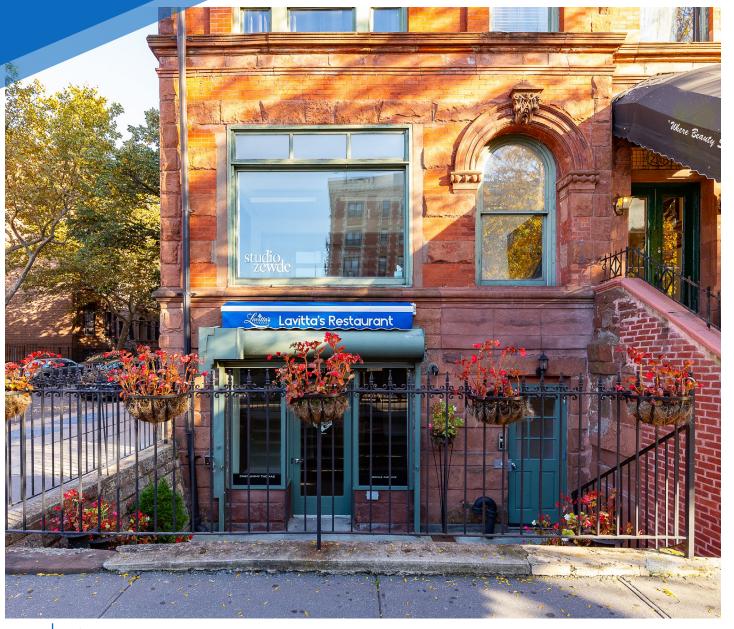

# 218 **LENOX AVENUE** HARLEM, NYC

Corner of Lenox Avenue & West 121st Street

**APPROXIMATE SIZE** 1,400 SF + Basement

**ASKING RENT** \$11,000/Month

POSSESSION Immediate

TERM 5-15 Years

**INFORMATION** 

۵

# **RESTAURANT FOR LEASE**

218 LENOX AVENUE

HARLEM, NYC | Corner of Lenox Avenue & West 121st Street

## 218 LENOX AVENUE

HARLEM, NYC | Corner of Lenox Avenue & West 121st Street