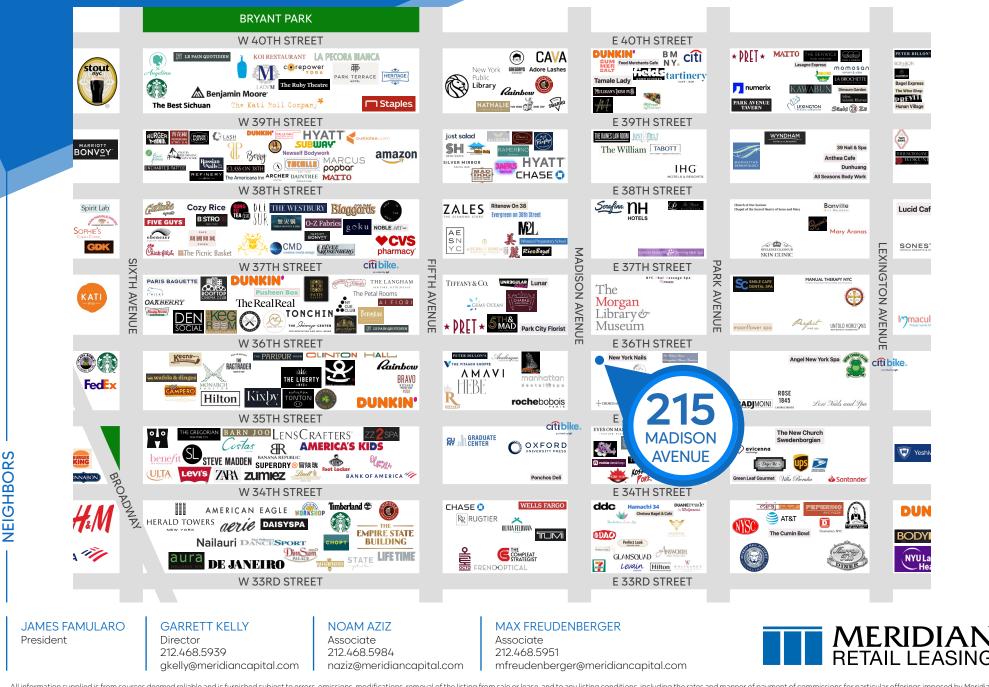

### NEIGHBORS The Empire Sta Murray Hill Din Dog • Ai Fiori • /

President

The Empire State Building • Chopt • The Ainsworth • Murray Hill Diner • Unregular Pizza • Serafina • Mad Dog • Ai Fiori • American Eagle • Lifetime Fitness

TRANSPORTATION B D F M N Q R 6