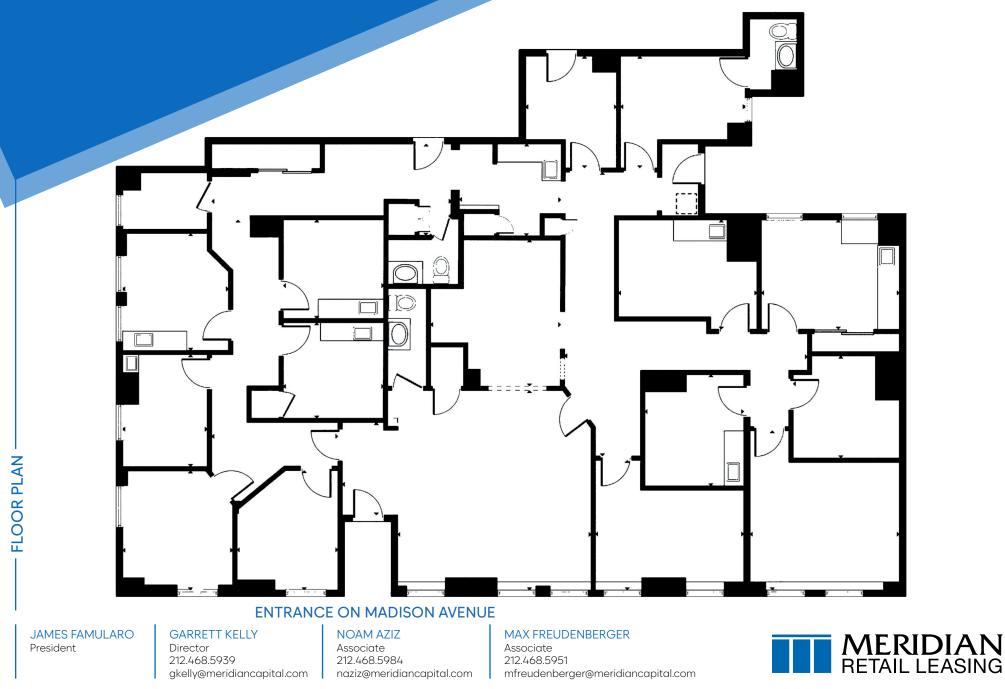

#### APPROXIMATE SIZE Ground Floor: 2,455 SF

ASKING RENT \$14,000/Month POSSESSION Immediate

TERM Negotiable

NFORMATION

#### FRONTAGE 50+ FT