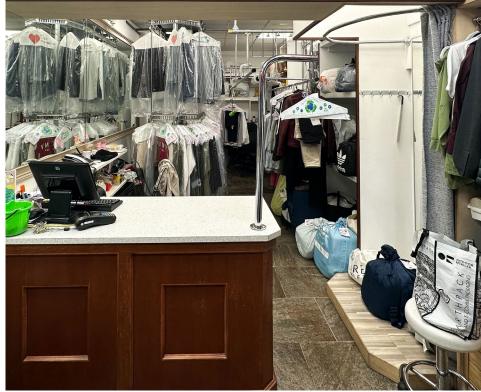

### **COMMENTS**

- Built-out dry cleaners
- Private bathroom
- Roll-down gate in place
- Steps from Astor Place and NYU
- · All uses considered