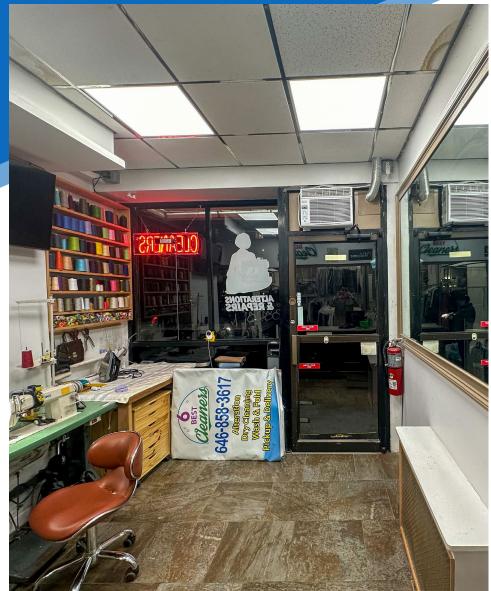

### **COMMENTS**

- Built-out dry cleaners
- Private bathroom
- Roll-down gate in place
- Steps from Astor Place and NYU
- · All uses considered