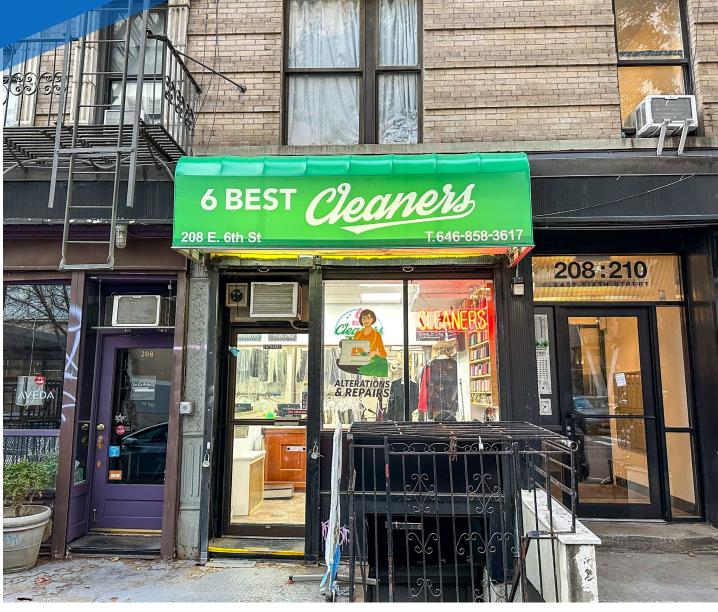

208 EAST 6TH STREET EAST VILLAGE, NYC

Between Second & Third Avenues

### **COMMENTS**

- Built-out dry cleaners
- Private bathroom
- Roll-down gate in place
- Steps from Astor Place and NYU
- · All uses considered

# RETAIL FOR LEASE

EAST VILLAGE, NYC | Between Second and Third Avenues