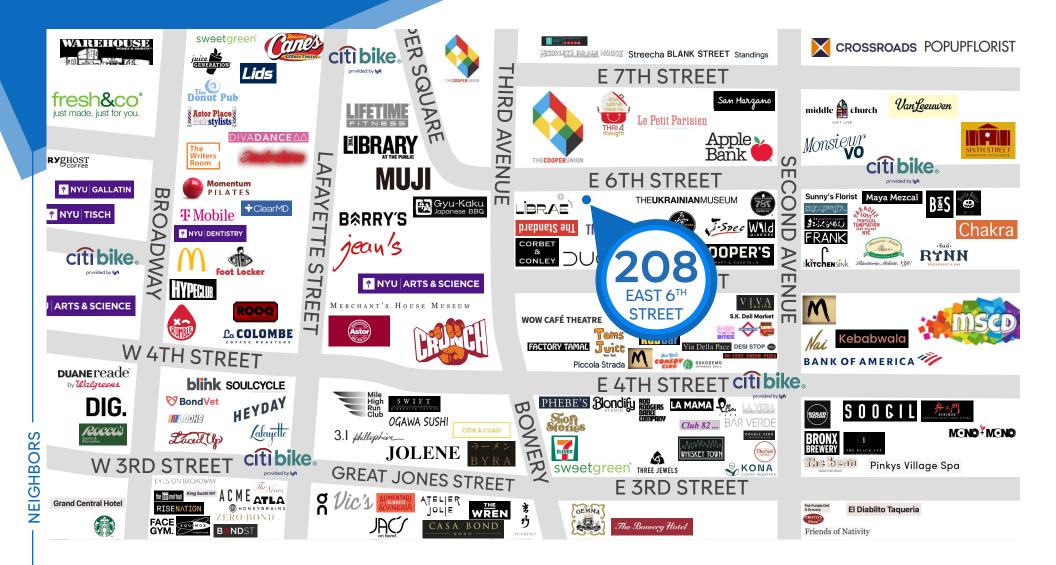

208 EAST 6TH STREET EAST VILLAGE, NYC

Between Second & Third Avenues

### **NEIGHBORS**

Frank • The Kitchen Sink • NYU • San Marzano • Short Stories • Sushi by M • By Ra • Cote A Coast • Lifetime Fitness • Jean's • Barry's • Vic's • The Wren

**POSSESSION** 

Immediate

**FRONTAGE** 10 FT