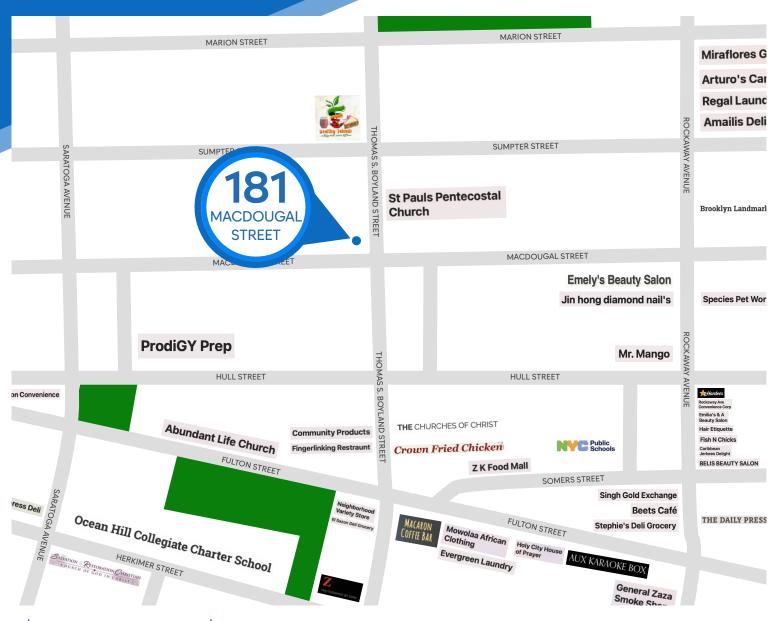

# **MACDOUGAL STREET** BEDFORD-STUYVESANT, BROOKLYN

Corner of MacDougal Street & Thomas S.

#### **NEIGHBORS**

Healthy Friends Juice Bar • Emely's Beauty Salon • Mr. Mango • Species Pet World • Crown Fried Chicken • Macaron Coffee Bar • Jin Hong Diamond Nails