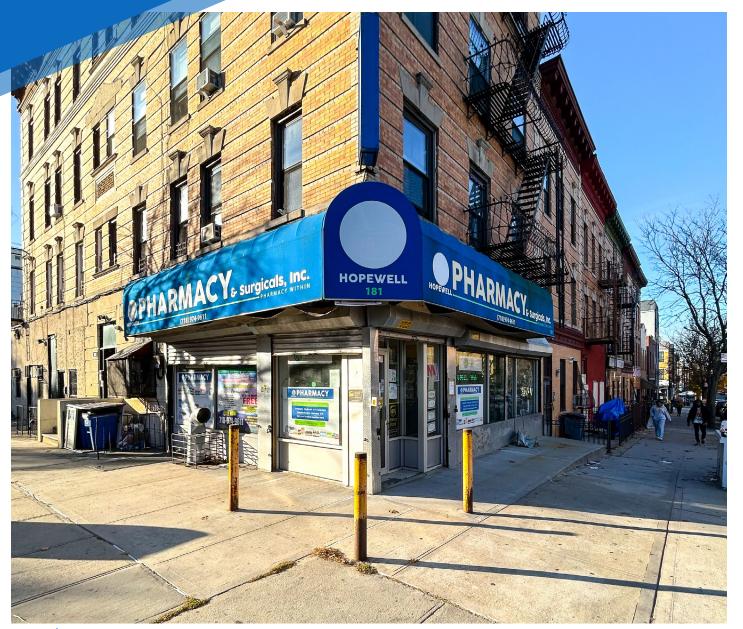

# 181 **Boyland Street**

# **MACDOUGAL STREET** BEDFORD-STUYVESANT, BROOKLYN

Corner of MacDougal Street & Thomas S.

#### COMMENTS

- · Corner space with wraparound windows
- Currently a pharmacy
- High ceilings
- · Wraparound signage opportunity