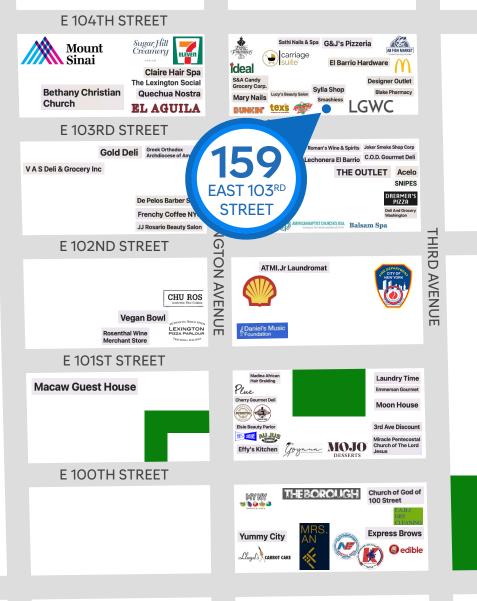

## **RETAIL FOR LEASE**

TEL, 646.863.217

**159 EAST 103RD STREET** EAST HARLEM, NYC

Between Third & Lexington Avenues

**APPROXIMATE SIZE** 

Ground Floor: 700 SF

**ASKING RENT** \$6,000/Month

**FRONTAGE** 

## **COMMENTS**

- · Previously "Meli's Café"
- · Second generation café
- Kitchen equipment in place
- Heavy foot traffic on East 103<sup>rd</sup> Street
- · Steps from the 6 train

## **NEIGHBORS**

Tex's Chicken • Dunkin' • El Aguila • Sugar Hill Creamery • Chu Ros Thai • AB Fish Market • McDonald's • Mount Sinai Hospital • Amy's Bread