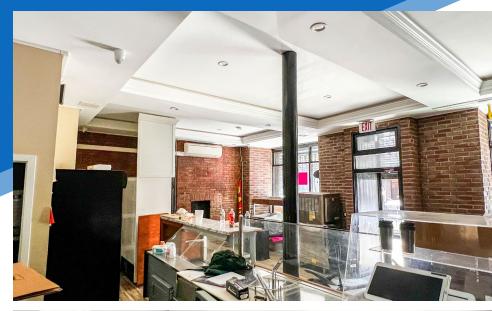

## **COMMENTS**

- · Previously "Meli's Café"
- · Second generation café
- Kitchen equipment in place
- Heavy foot traffic on East 103<sup>rd</sup> Street
- · Steps from the 6 train