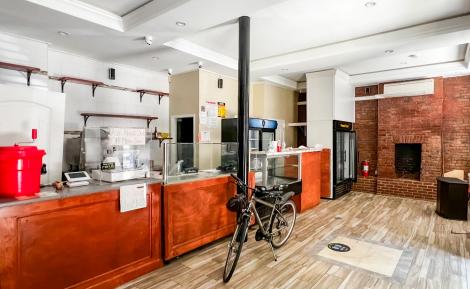

## **COMMENTS**

- · Previously "Meli's Café"
- · Second generation café
- Kitchen equipment in place
- Heavy foot traffic on East 103<sup>rd</sup> Street
- · Steps from the 6 train