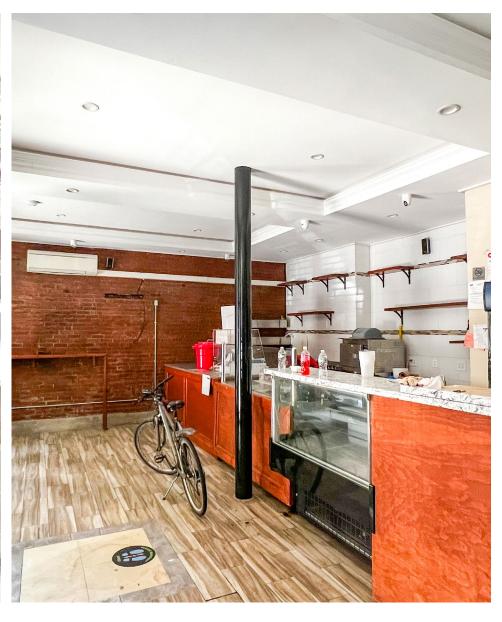

## **COMMENTS**

- · Previously "Meli's Café"
- · Second generation café
- Kitchen equipment in place
- Heavy foot traffic on East 103<sup>rd</sup> Street
- · Steps from the 6 train