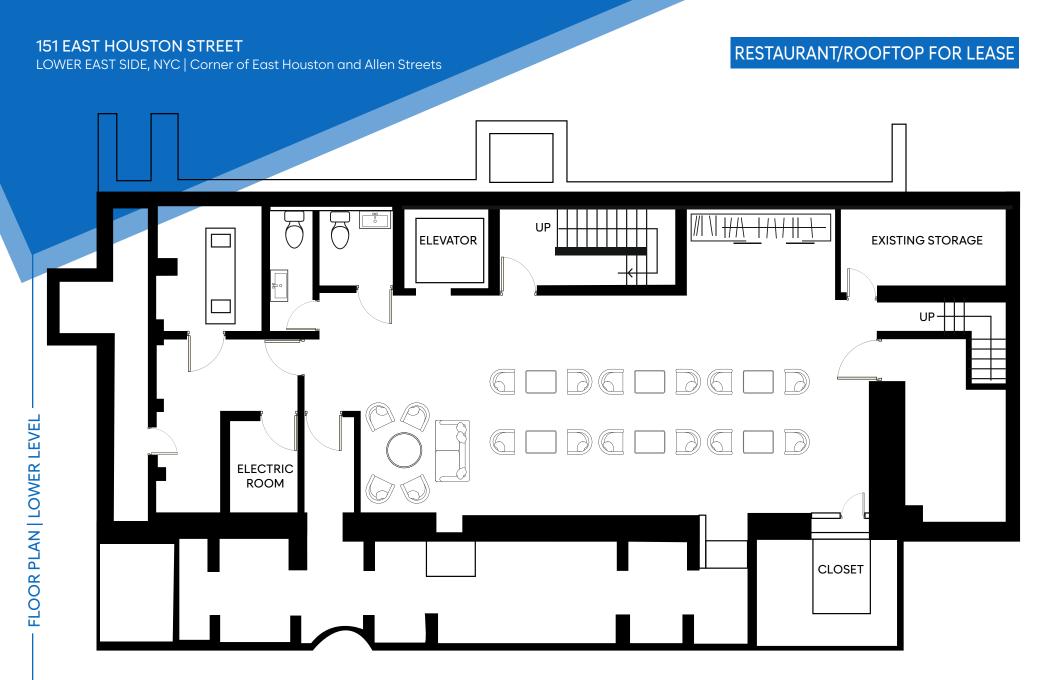

#### 151 EAST HOUSTON STREET

LOWER EAST SIDE, NYC | Corner of East Houston and Allen Streets

#### APPROXIMATE SIZE

Lower Level: 1,500 SF Rooftop: 1,500 SF

#### **COMMENTS**

- Located inside the Ridge Hotel
- · Landlord can build-out lower level as a bar/restaurant
- · Liquor license possible
- · Bathrooms in place
- · Direct elevator to rooftop
- Vent can be installed via precipitator for electric cooking