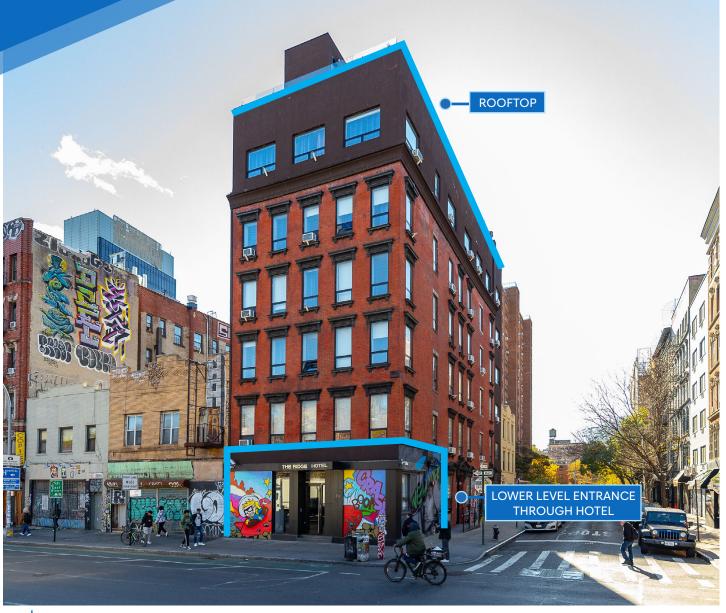

# **EAST HOUSTON STREET** LOWER EAST SIDE, NYC

Corner of East Houston & Allen Streets

#### APPROXIMATE SIZE

Lower Level: 1,500 SF Rooftop: 1,500 SF

#### **COMMENTS**

- Located inside the Ridge Hotel
- · Landlord can build-out lower level as a bar/restaurant
- · Liquor license possible
- · Bathrooms in place
- · Direct elevator to rooftop
- Vent can be installed via precipitator for electric cooking