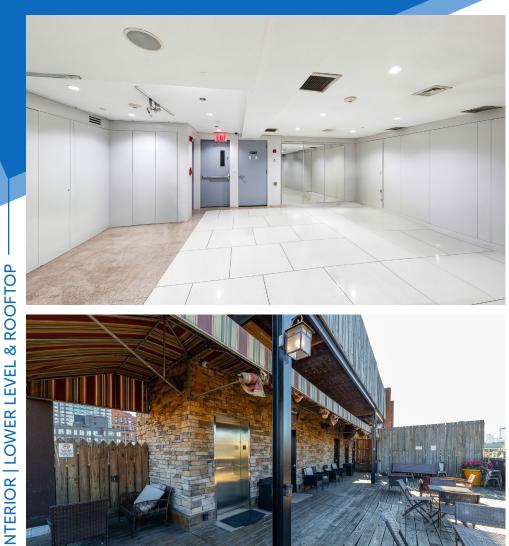

#### APPROXIMATE SIZE

Lower Level: 1,500 SF Rooftop: 1,500 SF

#### **COMMENTS**

- Located inside the Ridge Hotel
- · Landlord can build-out lower level as a bar/restaurant
- · Liquor license possible
- · Bathrooms in place
- · Direct elevator to rooftop
- Vent can be installed via precipitator for electric cooking