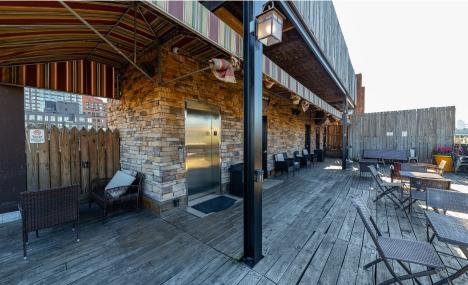

#### APPROXIMATE SIZE

Lower Level: 1,500 SF Rooftop: 1,500 SF

#### **COMMENTS**

- Located inside the Ridge Hotel
- · Landlord can build-out lower level as a bar/restaurant
- · Liquor license possible
- · Bathrooms in place
- · Direct elevator to rooftop
- Vent can be installed via precipitator for electric cooking