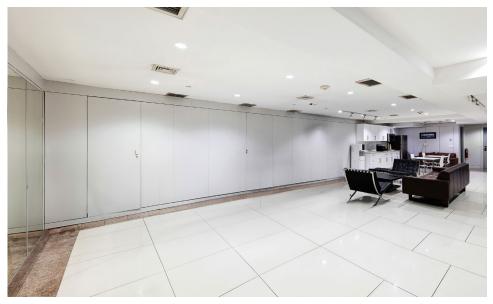

#### APPROXIMATE SIZE

Lower Level: 1,500 SF Rooftop: 1,500 SF

#### **COMMENTS**

- Located inside the Ridge Hotel
- · Landlord can build-out lower level as a bar/restaurant
- · Liquor license possible
- · Bathrooms in place
- · Direct elevator to rooftop
- Vent can be installed via precipitator for electric cooking