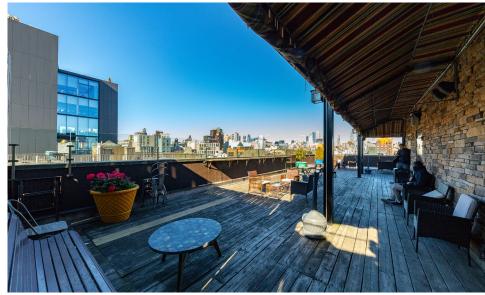

#### APPROXIMATE SIZE

Lower Level: 1,500 SF Rooftop: 1,500 SF

#### **COMMENTS**

- Located inside the Ridge Hotel
- · Landlord can build-out lower level as a bar/restaurant
- · Liquor license possible
- · Bathrooms in place
- · Direct elevator to rooftop
- Vent can be installed via precipitator for electric cooking