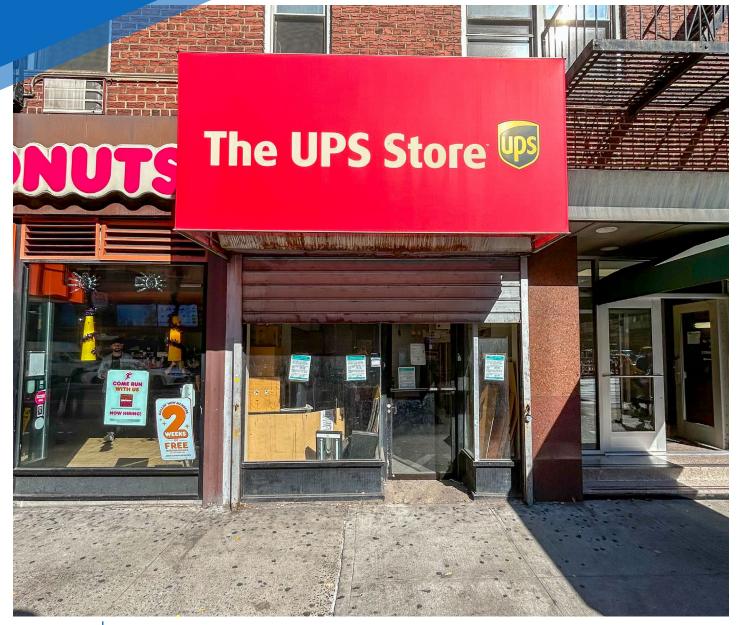

101 **WEST 23RD STREET** CHELSEA, NYC

Between Sixth & Seventh Avenues

**APPROXIMATE SIZE** 500 SF

**ASKING RENT** 

\$8,000/Month

**TERM** 

10-15 Years

# COMMENTS

Prime Chelsea location in front of 23<sup>rd</sup> Street

**POSSESSION** 

Immediate

**FRONTAGE** 

15 FT

- Previously "UPS Store"
- · Boutique retail opportunity
- · Heavy foot traffic