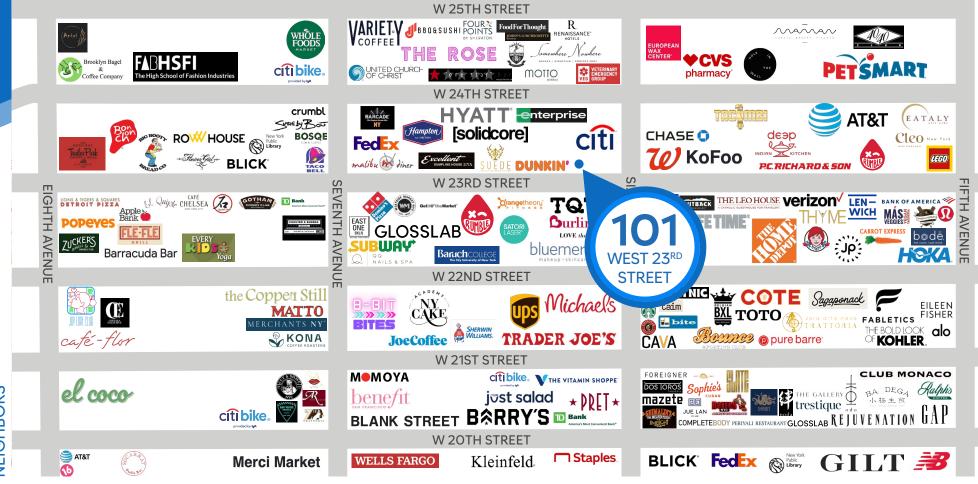

#### **NEIGHBORS**

Orange Theory • Rumble • The Home Depot • Lifetime Fitness • Tacombi • Crumbl • Trader Joe's • Eataly • Lego World • Carrot Express • Barcade