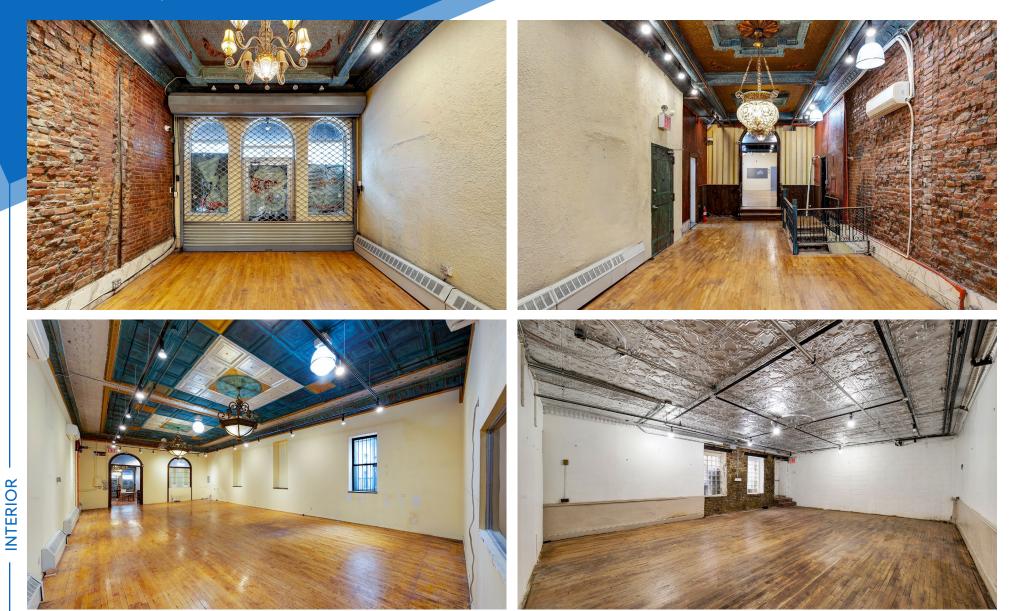

## COMMENTS

- Prime retail opportunity in the Lower East Side
- Open layout with no column intrusions
- Rare antique finishes throughout the space
- Lower level can easily be made legal for
- customers
- Perfect for restaurant, bar, or boutique
- Space can be vented