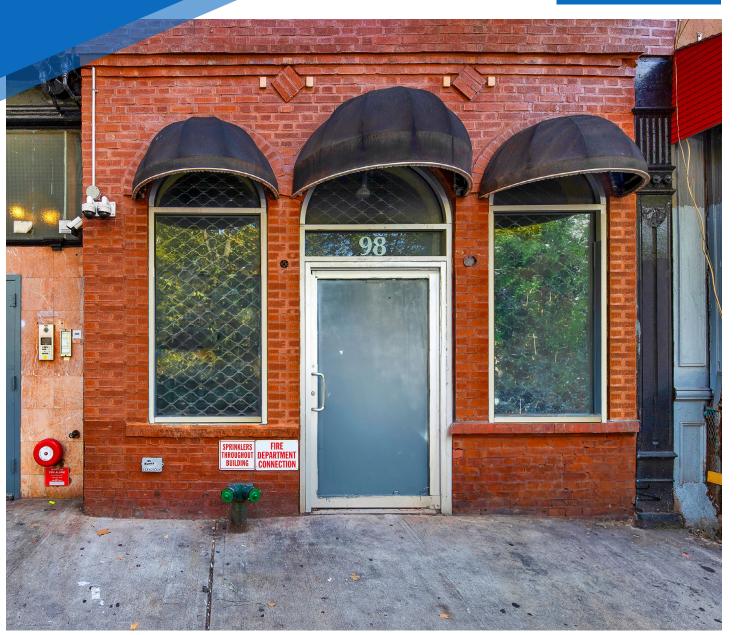

# **RETAIL FOR LEASE**

### **98 FORSYTH STREET**

LOWER EAST SIDE, NYC | Between Grand and Broome Streets

## COMMENTS

- Prime retail opportunity in the Lower East Side
- Open layout with no column intrusions
- Rare antique finishes throughout the space
- Lower level can easily be made legal for
- customers
- Perfect for restaurant, bar, or boutique
- Space can be vented