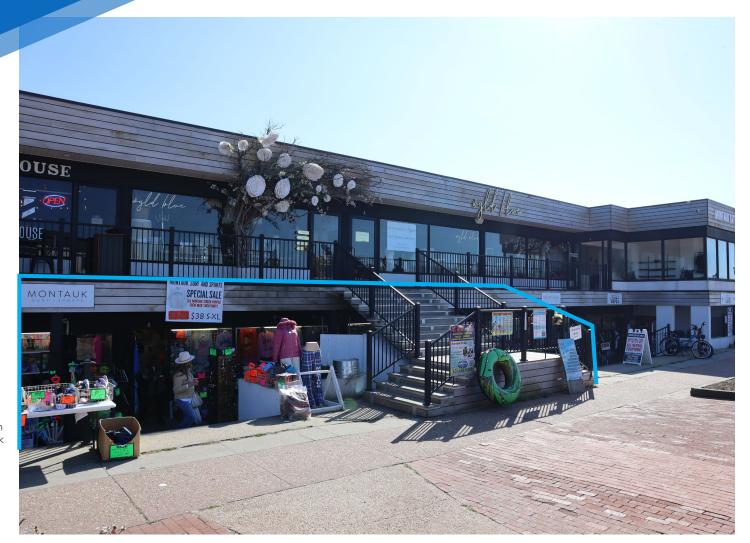

#### COMMENTS

- Currently "Montauk Surf & Sports"
- Divisions possible
- Will be delivered in white-box condition
- · Wide frontage on Montauk's busiest street
- Surrounded by strong F&B retail tenants

#### **NEIGHBORS**

**PROPERTY** 

Hampton Coffee Company • Wyld Blue • Round Swamp Farm • Ralph's Italian Ices • Bounce Beach Montauk • Montauk Lobster House • The Montauk Corner Store • Cynthia Rowley • Bluestone Lane