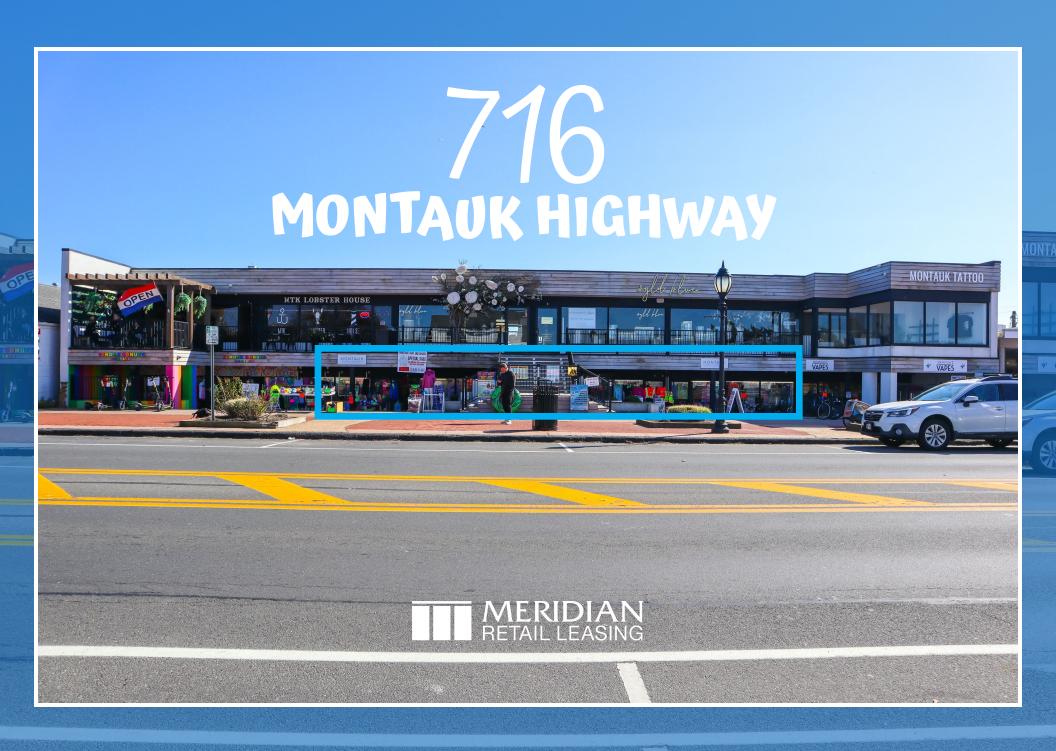

# 716 **MONTAUK HIGHWAY** MONTAUK, NEW YORK

Between South Embassy & South **Edgemere Streets** 

# **APPROXIMATE SIZE**

Space B: 3,100 SF

**ASKING RENT** 

\$95 PSF Arranged

**TERM** 

**FRONTAGE** 

**POSSESSION** 

75 FT Negotiable

#### COMMENTS

- Currently "Montauk Surf & Sports"
- Divisions possible
- Will be delivered in white-box condition
- · Wide frontage on Montauk's busiest street
- Surrounded by strong F&B retail tenants