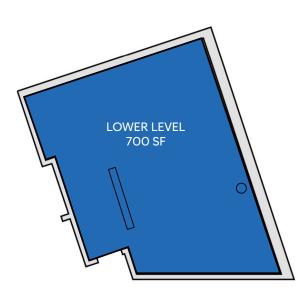

#### **APPROXIMATE SIZE**

Ground Floor: 1,450 SF Basement: 700 SF

**ASKING RENT** 

**Upon Request** 

**TERM** 10+ Years **FRONTAGE** 

**Immediate** 

**POSSESSION** 

100 FT Wraparound

NOHO, NYC | Southeast Corner of Fourth Avenue and East 10th Street

2,101 10111011122

JAMES FAMULARO

President

FLOOR PLANS

GARRETT KELLY

Director 212.468.5939 gkelly@meridiancapital.com JUSTIN BUSTAMANTE

Associate 212.468.5914