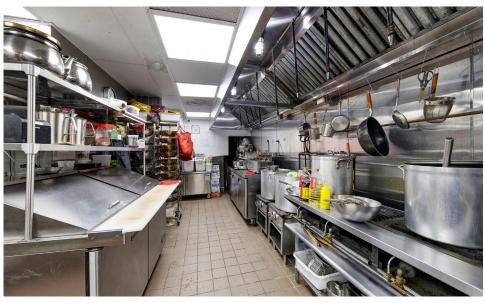

## **COMMENTS**

- Turn-key restaurant opportunity
- · High exposure corner located in the heart of
- Fully equipped kitchen in lower level with black iron venting and gas
- Dumb waiter from lower level to ground floor
- · ADA restrooms in place
- · No key-money