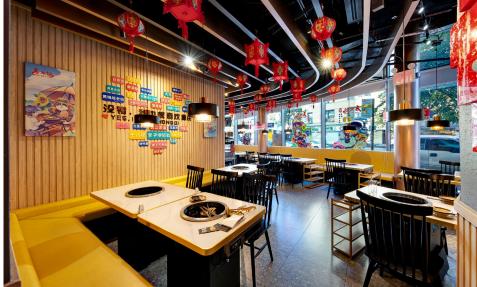

## **COMMENTS**

- Turn-key restaurant opportunity
- · High exposure corner located in the heart of
- Fully equipped kitchen in lower level with black iron venting and gas
- Dumb waiter from lower level to ground floor
- · ADA restrooms in place
- · No key-money