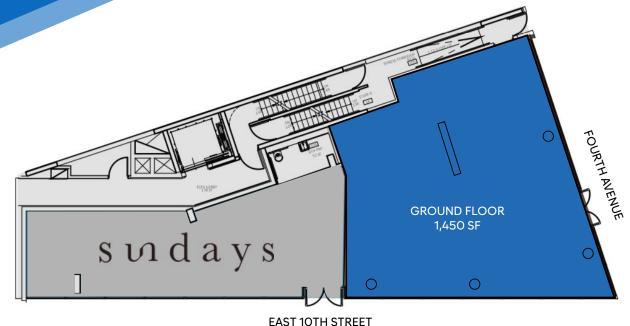

#### **APPROXIMATE SIZE**

Ground Floor: 1,450 SF Basement: 700 SF

**ASKING RENT** 

**Upon Request** 

**TERM** 10+ Years **FRONTAGE** 

**Immediate** 

**POSSESSION** 

100 FT Wraparound

NOHO, NYC | Southeast Corner of Fourth Avenue and East 10th Street

2,101 10111011122

JAMES FAMULARO

President

FLOOR PLANS

GARRETT KELLY

Director 212.468.5939 gkelly@meridiancapital.com JUSTIN BUSTAMANTE

Associate 212.468.5914

### 71 FOURTH AVENUE

NOHO, NYC | Southeast Corner of Fourth Avenue and East 10th Street