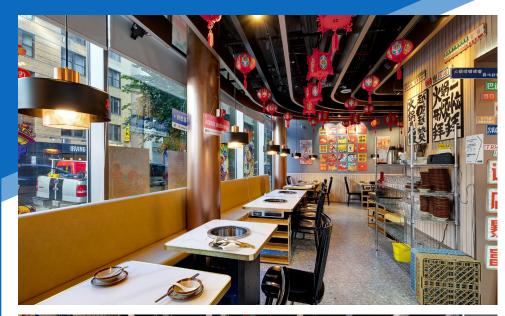

## **COMMENTS**

- Turn-key restaurant opportunity
- · High exposure corner located in the heart of
- Fully equipped kitchen in lower level with black iron venting and gas
- Dumb waiter from lower level to ground floor
- · ADA restrooms in place
- · No key-money