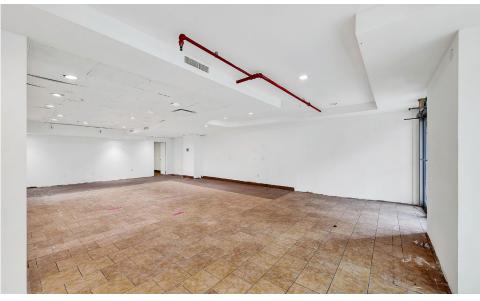

#### **COMMENTS**

- · Previously "Dunkin"
- 400 AMPs of electric available
- 24" kitchen exhaust in place
- · Building has gas installed
- · Landlord will connect vent, install fan, meter, and hood if needed
- · Motivated landlord with flexible terms

#### APPROXIMATE SIZE

Ground Floor: 1,200 SF Cellar: 925 SF

**ASKING RENT** 

**POSSESSION** Immediate

Upon Request

**FRONTAGE** 

5-15 Years

**TERM** 