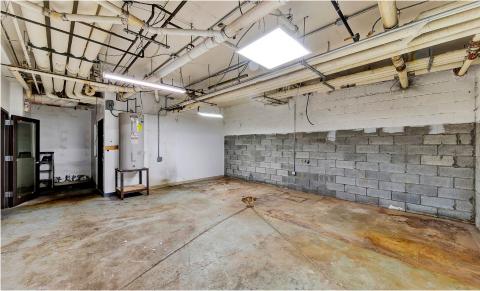

#### **COMMENTS**

- · Previously "Dunkin"
- 400 AMPs of electric available
- 24" kitchen exhaust in place
- · Building has gas installed
- · Landlord will connect vent, install fan, meter, and hood if needed
- · Motivated landlord with flexible terms