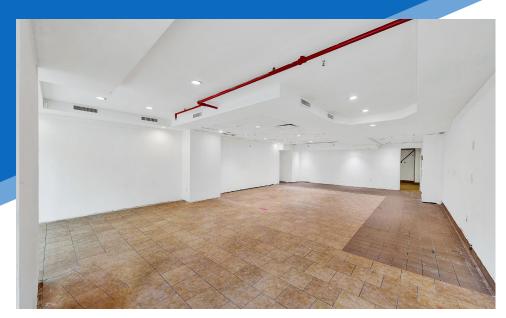

#### **COMMENTS**

- · Previously "Dunkin"
- 400 AMPs of electric available
- 24" kitchen exhaust in place
- · Building has gas installed
- · Landlord will connect vent, install fan, meter, and hood if needed
- · Motivated landlord with flexible terms

#### APPROXIMATE SIZE

Ground Floor: 1,200 SF Cellar: 925 SF

**ASKING RENT** 

**POSSESSION** Immediate

Upon Request

**FRONTAGE** 

5-15 Years

**TERM** 