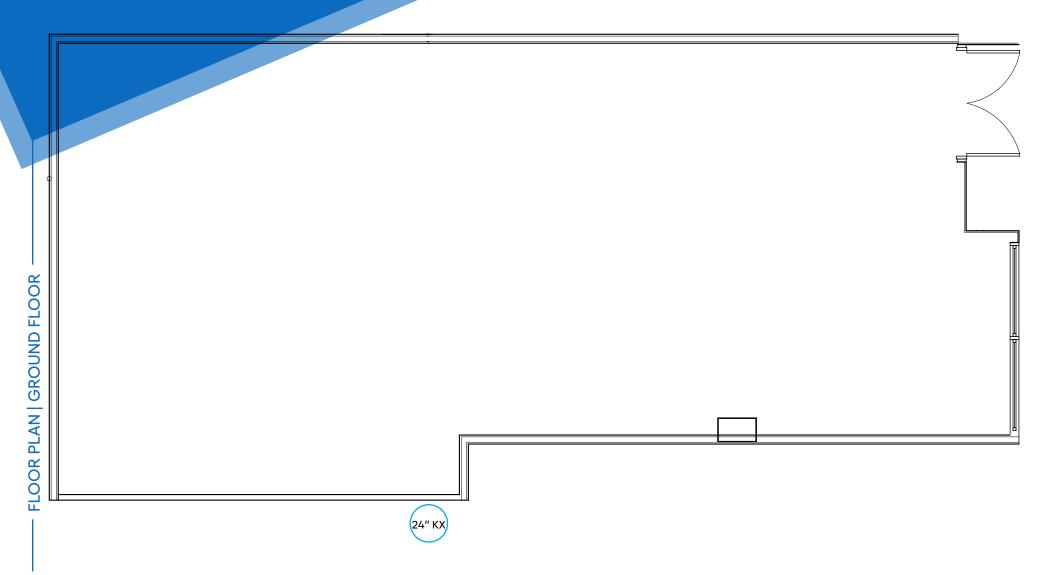

#### APPROXIMATE SIZE

Ground Floor: 1,200 SF Cellar: 925 SF

**ASKING RENT** 

**POSSESSION** Immediate

Upon Request

**FRONTAGE** 

5-15 Years

**TERM** 

30 FT

#### **COMMENTS**

- · Previously "Dunkin"
- 400 AMPs of electric available
- 24" kitchen exhaust in place
- · Building has gas installed
- · Landlord will connect vent, install fan, meter, and hood if needed
- · Motivated landlord with flexible terms