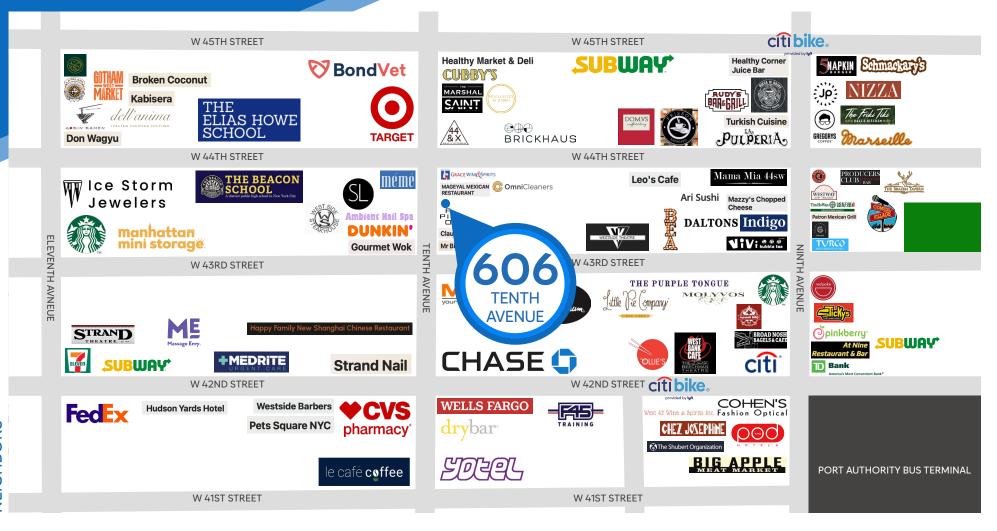

#### **NEIGHBORS**

Pio Pio • Satori Laser • Target • Starbucks • Dry Bar • Claudio Pizzeria • Cubby's • F45 • Sticky's • Bea • Dalton's • Vivi Bubble Tea • Tim Ho Wan