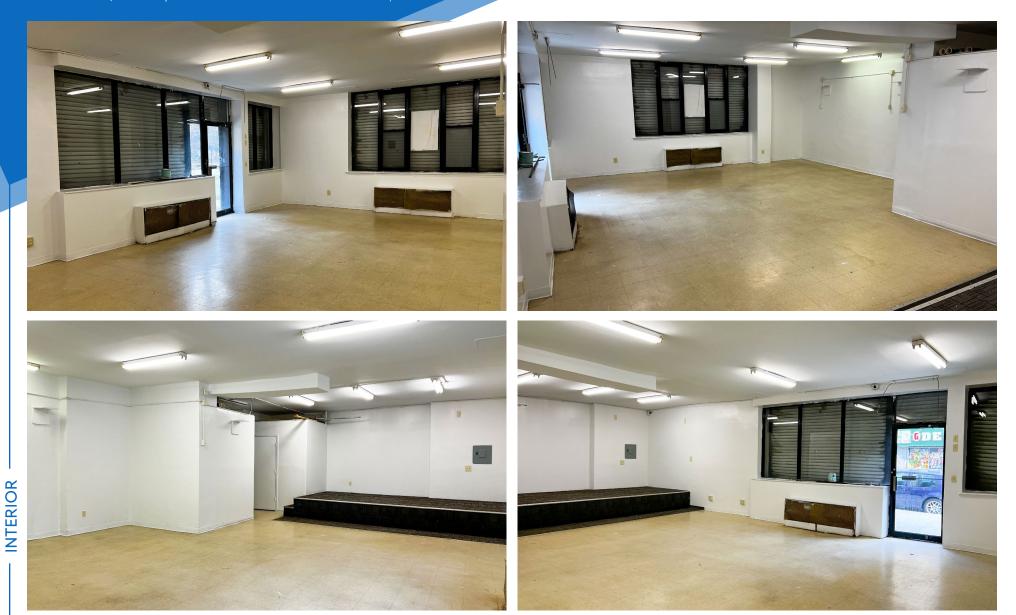

## COMMENTS

• Corner space in white-box condition

Bathroom in place

• Located in a dense residential neighborhood