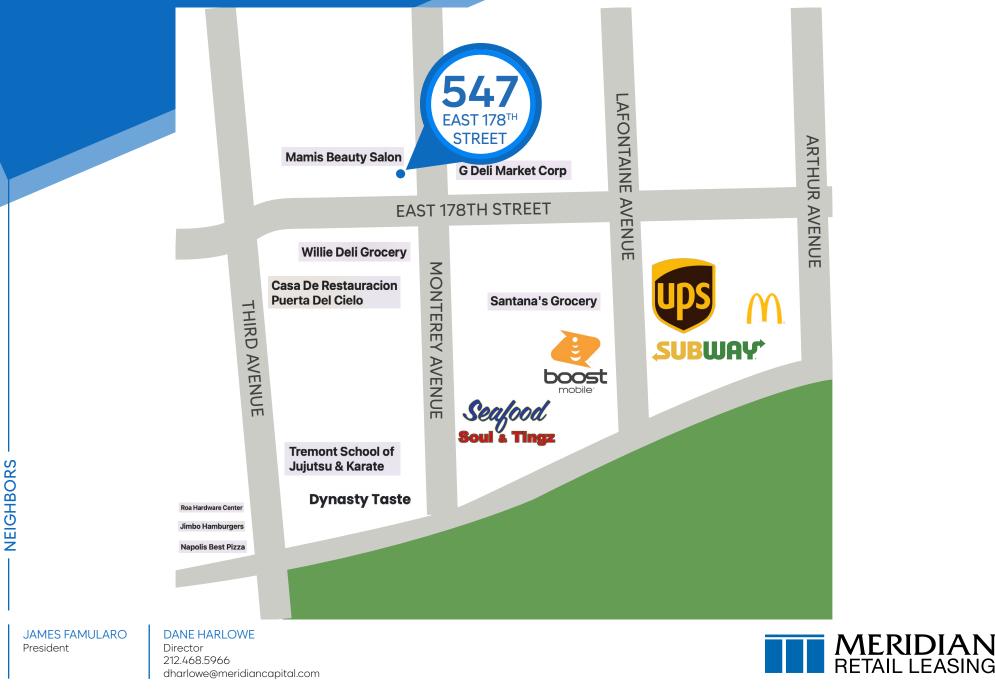

### NEIGHBORS

Kennedy Fried Chicken & Burgers • Napoli's Best Pizza • Quiet • Dynasty Taste • McDonald's • Washington Pharmacy

TRANSPORTATION

JAMES FAMULARO President