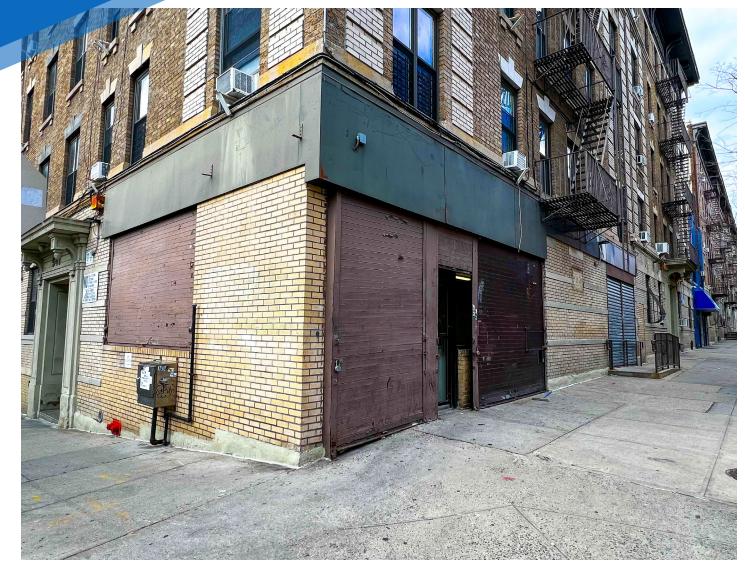

# **EAST 178<sup>TH</sup> STREET** EAST TREMONT, BRONX

Corner of East 178<sup>th</sup> Street & Monterey Avenue

APPROXIMATE SIZE 800 SF

ASKING RENT \$4,000/Month POSSESSION Immediate

TERM 5-15 Years

**NFORMATION** 

PROPERTY

FRONTAGE 50 FT Wraparound

## COMMENTS

• Corner space in white-box condition

Bathroom in place

• Located in a dense residential neighborhood

## 547 EAST 178<sup>TH</sup> STREET

EAST TREMONT, BRONX | Corner of East 178th Street and Monterey Avenue