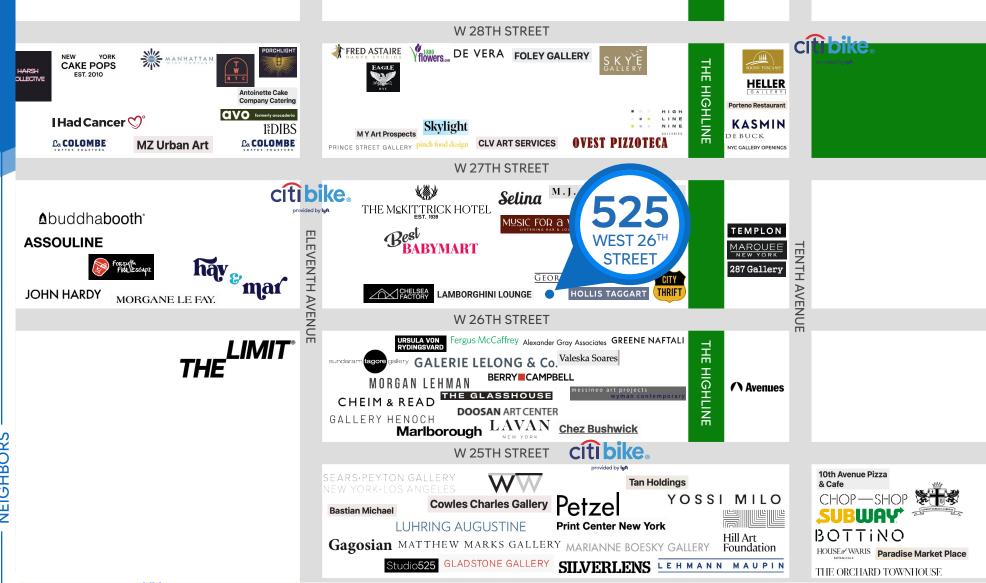

## **NEIGHBORS**

Lamborghini Lounge • Marquee New York • 287 Gallery · Selina · Hav & Mar · Hollis Taggart · City Thrift • Ovest Pizzoteca • Chop Shop