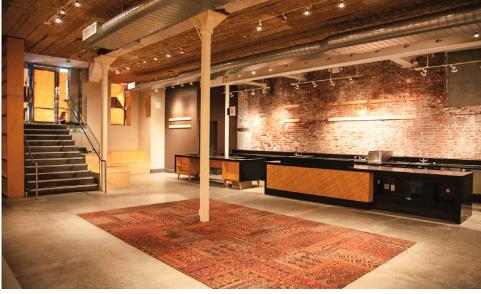

## COMMENTS

- · Previously the original "Starbucks Reserve"
- · Custom rustic interior
- · Minimal column intrusions
- · Adjacent to the entrance of the Highline
- · Landmarked street
- · Can be delivered as a clean white-box