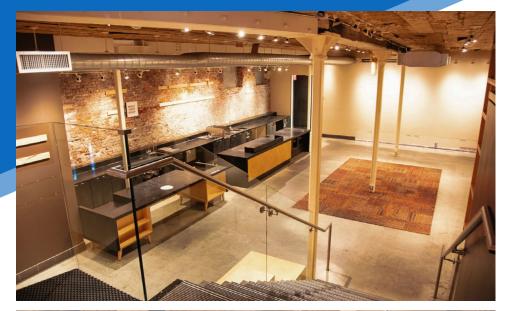

## COMMENTS

- · Previously the original "Starbucks Reserve"
- · Custom rustic interior
- · Minimal column intrusions
- · Adjacent to the entrance of the Highline
- · Landmarked street
- · Can be delivered as a clean white-box