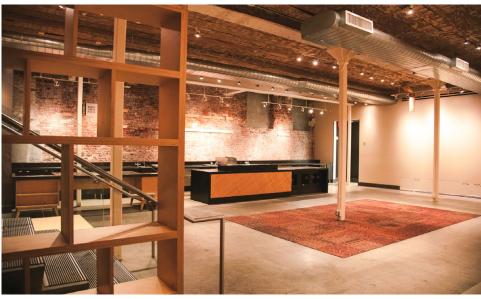

## COMMENTS

- · Previously the original "Starbucks Reserve"
- · Custom rustic interior
- · Minimal column intrusions
- · Adjacent to the entrance of the Highline
- · Landmarked street
- · Can be delivered as a clean white-box