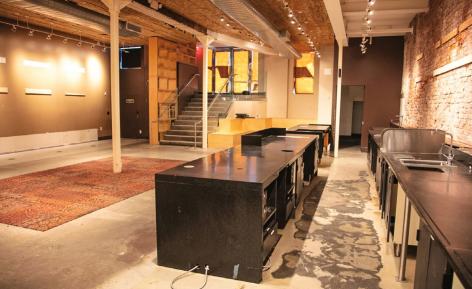

## COMMENTS

- · Previously the original "Starbucks Reserve"
- · Custom rustic interior
- · Minimal column intrusions
- · Adjacent to the entrance of the Highline
- · Landmarked street
- · Can be delivered as a clean white-box