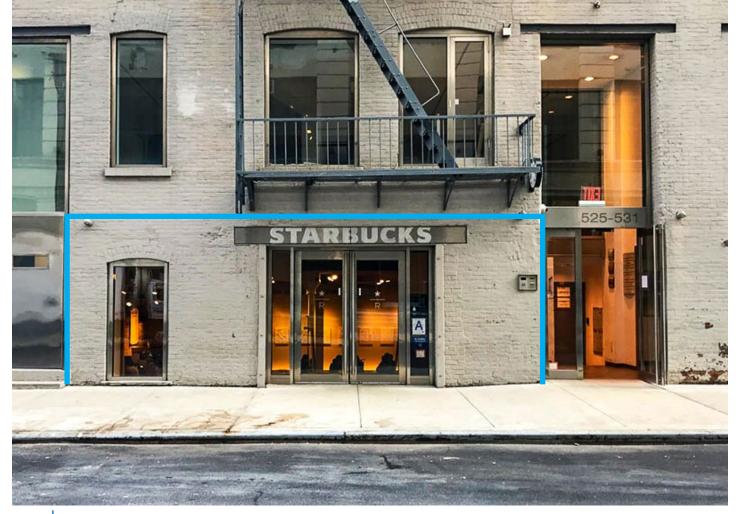

# **RETAIL FOR LEASE**

DWARD THORE GALLERY

**525** WEST 26TH STREET CHELSEA, NYC

Between Tenth & Eleventh Avenues

**APPROXIMATE SIZE** 3,000 SF

**ASKING RENT** 

**POSSESSION** Immediate

\$95 PSF

## COMMENTS

- · Previously the original "Starbucks Reserve"
- · Custom rustic interior
- · Minimal column intrusions
- · Adjacent to the entrance of the Highline
- · Landmarked street
- · Can be delivered as a clean white-box