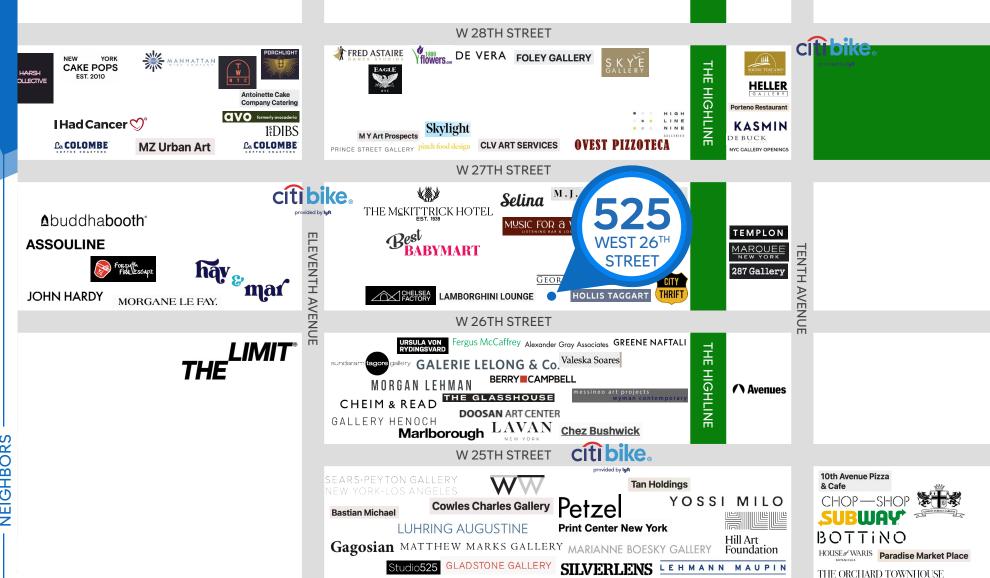

#### **NEIGHBORS**

Lamborghini Lounge • Marquee New York • 287 Gallery • Selina • Hav & Mar • Hollis Taggart • City Thrift • Ovest Pizzoteca • Chop Shop