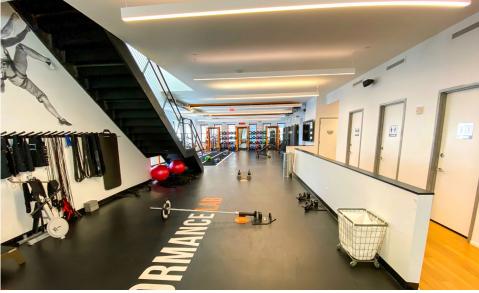

## **COMMENTS**

- Previously "The Wright Fit"
- White-boxed space with wraparound windows
- Two 800 SF terraces on each side of space that open up with garage doors to create a unique indoor/outdoor concept
- Entire building underwent recent reconstruction
- Directly overlooking the highline
- Built out as an ultra-luxury fitness studio but will entertain all uses