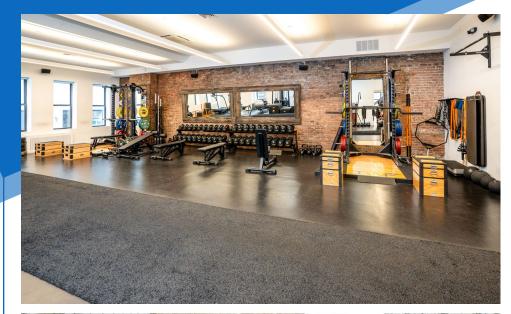

## **COMMENTS**

- Previously "The Wright Fit"
- White-boxed space with wraparound windows
- Two 800 SF terraces on each side of space that open up with garage doors to create a unique indoor/outdoor concept
- Entire building underwent recent reconstruction
- Directly overlooking the highline
- Built out as an ultra-luxury fitness studio but will entertain all uses