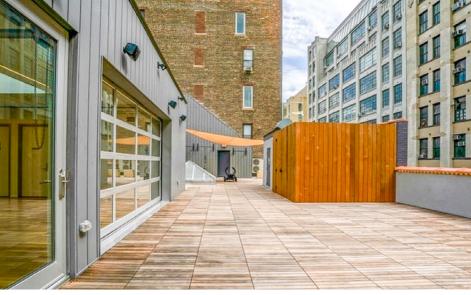

## **COMMENTS**

- Previously "The Wright Fit"
- White-boxed space with wraparound windows
- Two 800 SF terraces on each side of space that open up with garage doors to create a unique indoor/outdoor concept
- Entire building underwent recent reconstruction
- Directly overlooking the highline
- Built out as an ultra-luxury fitness studio but will entertain all uses