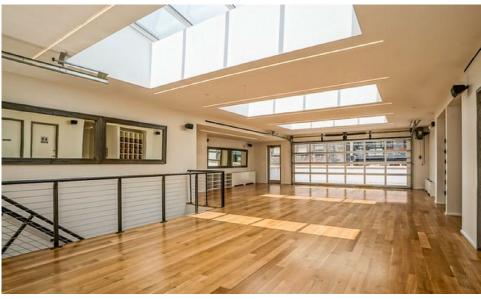

## **COMMENTS**

- Previously "The Wright Fit"
- White-boxed space with wraparound windows
- Two 800 SF terraces on each side of space that open up with garage doors to create a unique indoor/outdoor concept
- Entire building underwent recent reconstruction
- Directly overlooking the highline
- Built out as an ultra-luxury fitness studio but will entertain all uses