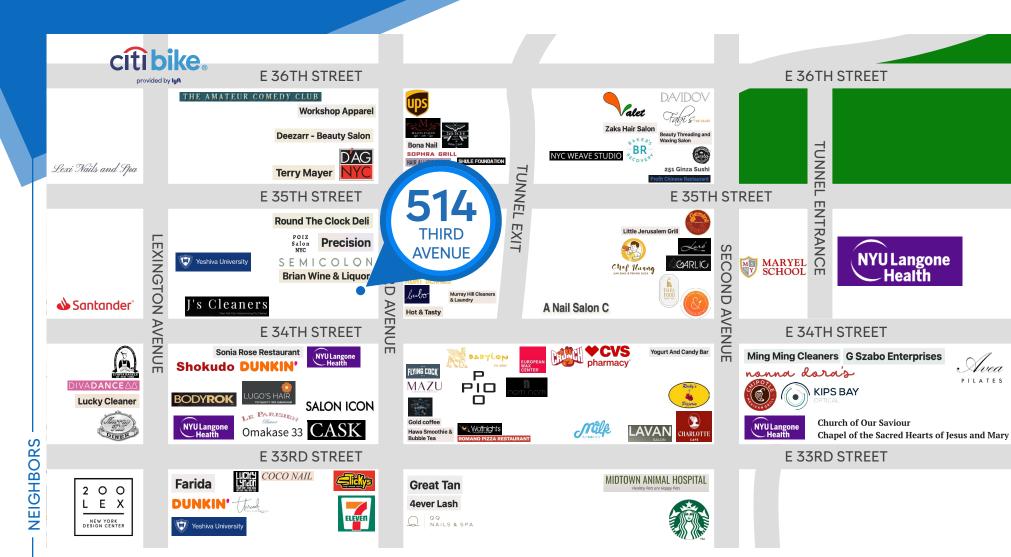

### **NEIGHBORS**

Medium Rare • Semicolon Café • Bubo • Cask • D'Agnostino • Pio Pio • Crunch Fitness • Blue Haven • QQ Nails & Spa • Mazu • Sticky's