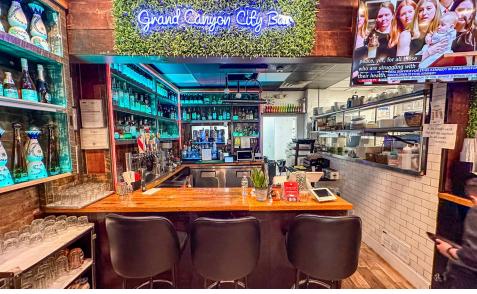

#### COMMENTS

- · Prime bar/restaurant opportunity in Murray Hill
- Currently "Grand Canyon Restaurant"
- Newly renovated gas kitchen
- Full liquor license in place
- High foot traffic and residential area