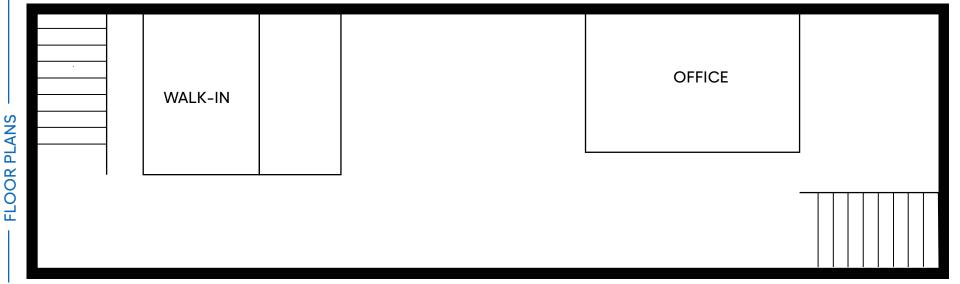

# APPROXIMATE SIZE

Ground Floor: 1,550 SF Basement: 1,400 SF

ASKING RENT \$25,000/Month POSSESSION Immediate

TERM

FRONTAGE 20 FT

10-15 Years

### BASEMENT

JAMES FAMULARO

President 646.658.7373 jfamularo@meridiancapital.com **BOBBY ORTENSE** 

Associate 212.468.5953

bortense@meridiancapital.com