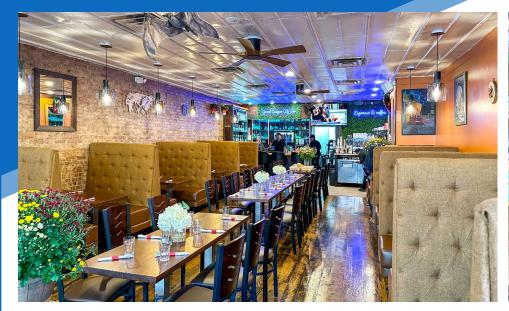

#### COMMENTS

- · Prime bar/restaurant opportunity in Murray Hill
- Currently "Grand Canyon Restaurant"
- Newly renovated gas kitchen
- Full liquor license in place
- High foot traffic and residential area