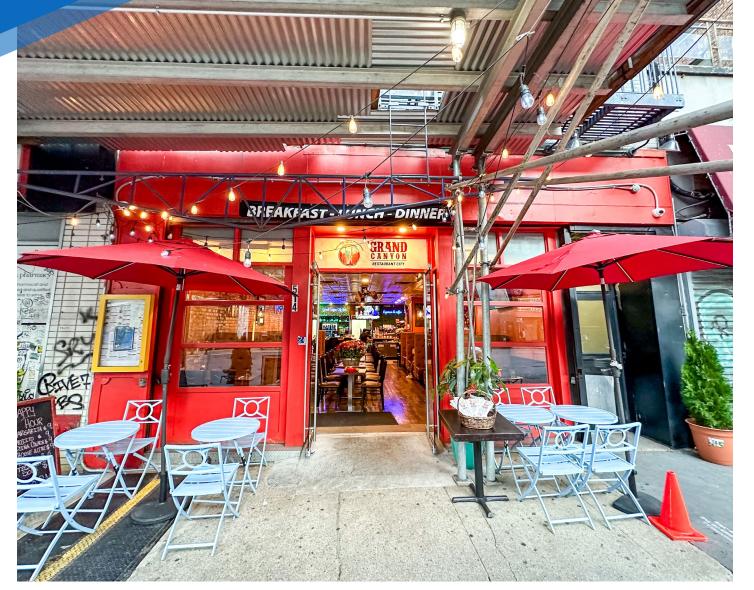

#### COMMENTS

- · Prime bar/restaurant opportunity in Murray Hill
- Currently "Grand Canyon Restaurant"
- Newly renovated gas kitchen
- Full liquor license in place
- High foot traffic and residential area