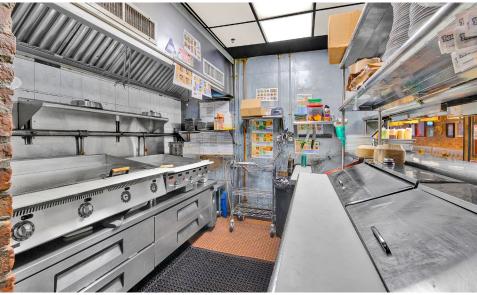

#### COMMENTS

- · Prime bar/restaurant opportunity in Murray Hill
- Currently "Grand Canyon Restaurant"
- Newly renovated gas kitchen
- Full liquor license in place
- High foot traffic and residential area

## **GROUND FLOOR**