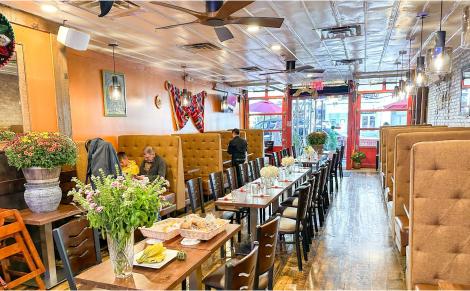

#### COMMENTS

- · Prime bar/restaurant opportunity in Murray Hill
- Currently "Grand Canyon Restaurant"
- Newly renovated gas kitchen
- Full liquor license in place
- High foot traffic and residential area