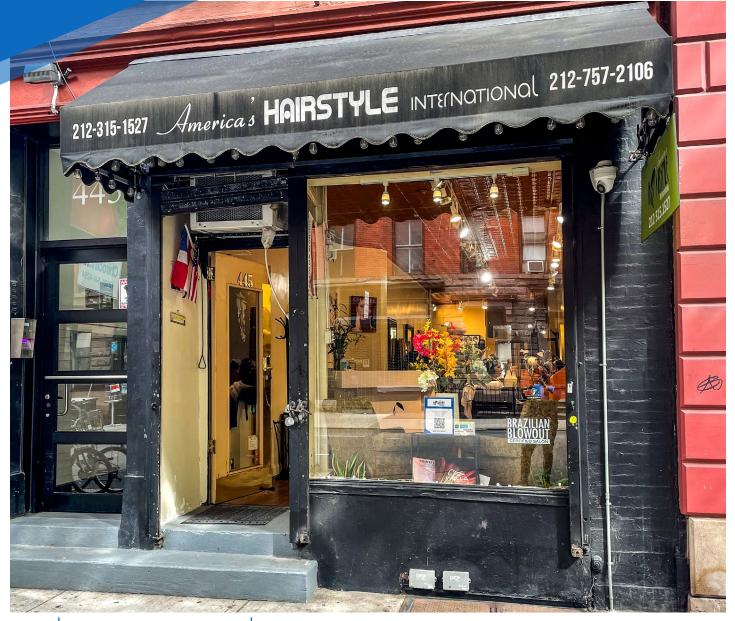

## FRONTAGE 10 FT

COMMENTS

- Currently "America's Hairstyle International"
- Second generation hair salon
- Below market rent with 9 years left on the lease
- Full bathroom in place
- No utilities or RE taxes