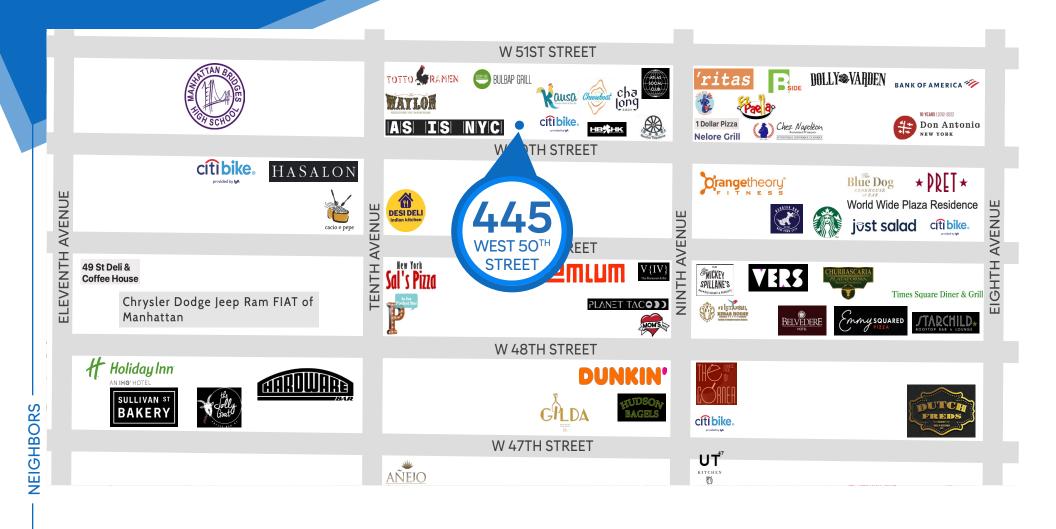

Between Ninth & Tenth Avenues

# **NEIGHBORS**

As Is NYC • Waylon • Totto Ramen • New York Sal's Pizza • Dunkin' • Planet Taco • Hudson Bagels • Orange Theory • Dolly Varden • Emmy Squared Pizza • Don Antonio New York

TRANSPORTATION 