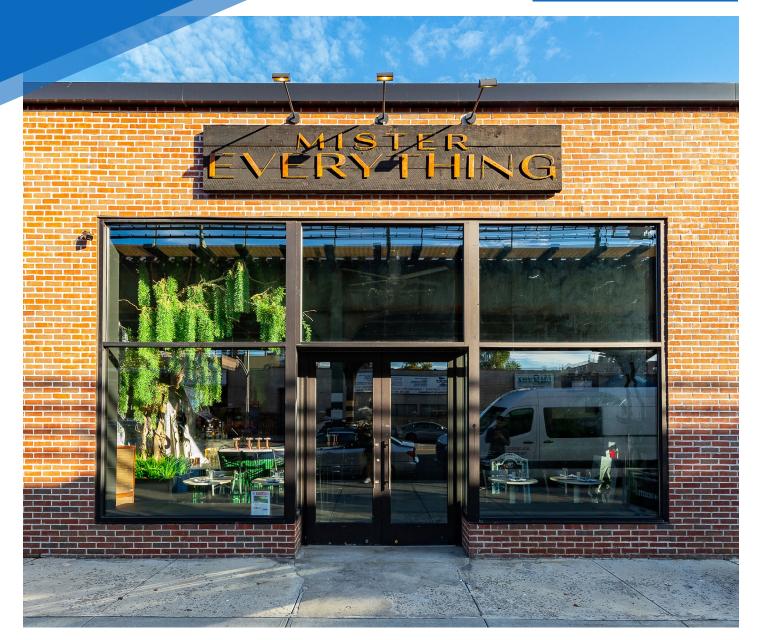

# 34-39 31<sup>ST</sup> STREET ASTORIA, QUEENS

Between 34th & 35th Avenues

ROPERTY

FRONTAGE 20 FT

CEILING HEIGHTS
15 FT

## COMMENTS

- Beautifully built-out second generation restaurant/bar
- New high-end kitchen equipment, bar, and lighting
- Popular F&B co-tenancy
- · Full liquor license in place