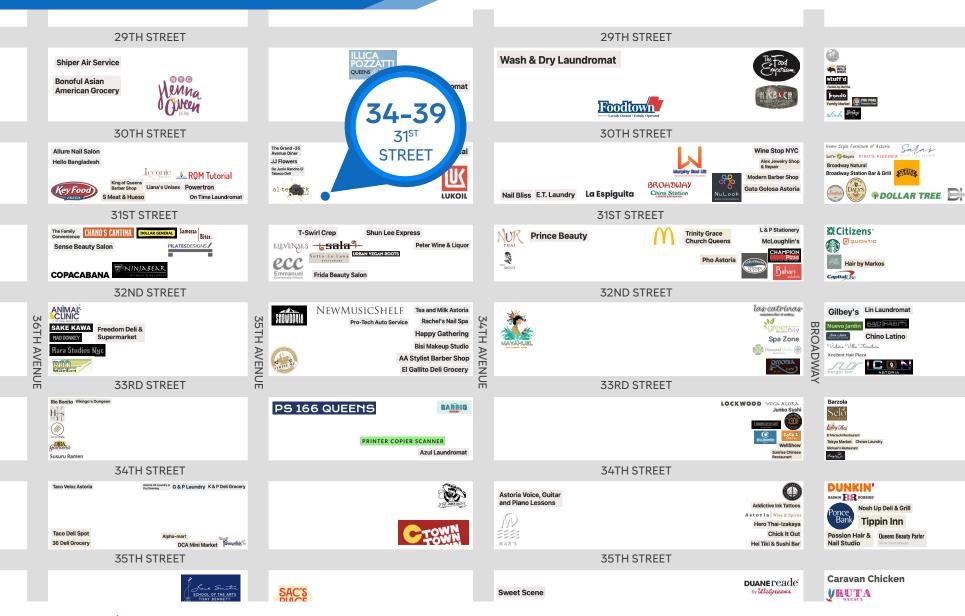

### **NEIGHBORS**

T-Swirl Crep • Shun Lee Express • Elevenses • Peter Wine & Liquor • Key Food • Nur Thai • Foodtown • Urban Vegan Roots • Coffee Me