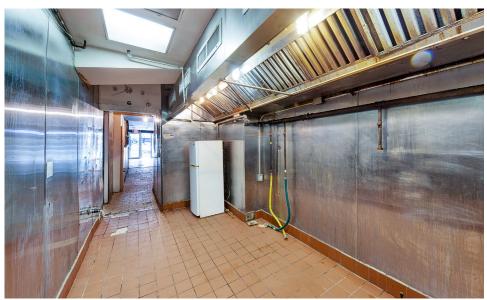

#### **APPROXIMATE SIZE**

800 SF + Storage Basement

**ASKING RENT** 

\$9,000/Month Reduced

\$7,850/Month

**TERM** 

5-7 Years 10 FT

#### **COMMENTS**

- Turn-key restaurant
- Prime Hell's Kitchen location, steps from Port Authority

**POSSESSION** 

**Immediate** 

**FRONTAGE** 

- Walk-in fridge and storage space in the basement
- No key-money
- · New direct lease with landlord