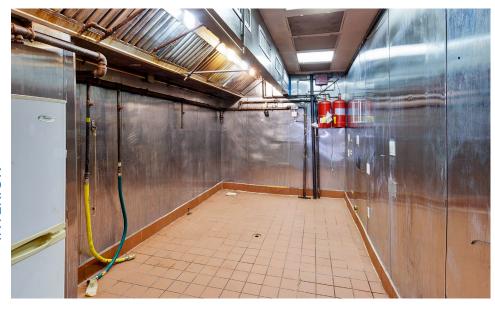

#### **COMMENTS**

- Turn-key restaurant
- Prime Hell's Kitchen location, steps from Port Authority

**POSSESSION** 

**Immediate** 

**FRONTAGE** 

- Walk-in fridge and storage space in the basement
- No key-money
- · New direct lease with landlord