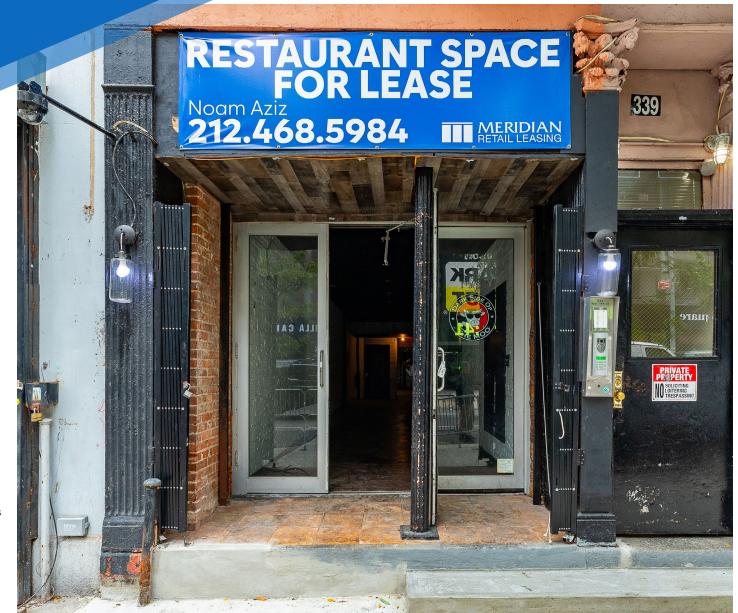

339 WEST 44<sup>TH</sup> STREET HELL'S KITCHEN, NYC

Between Eighth & Ninth Avenues

#### **APPROXIMATE SIZE**

800 SF + Storage Basement

**ASKING RENT** 

\$9,000/Month Reduced

\$7,850/Month

**TERM** 

5-7 Years 10 FT

#### **COMMENTS**

- Turn-key restaurant
- Prime Hell's Kitchen location, steps from Port Authority

**POSSESSION** 

**Immediate** 

**FRONTAGE** 

- Walk-in fridge and storage space in the basement
- No key-money
- · New direct lease with landlord