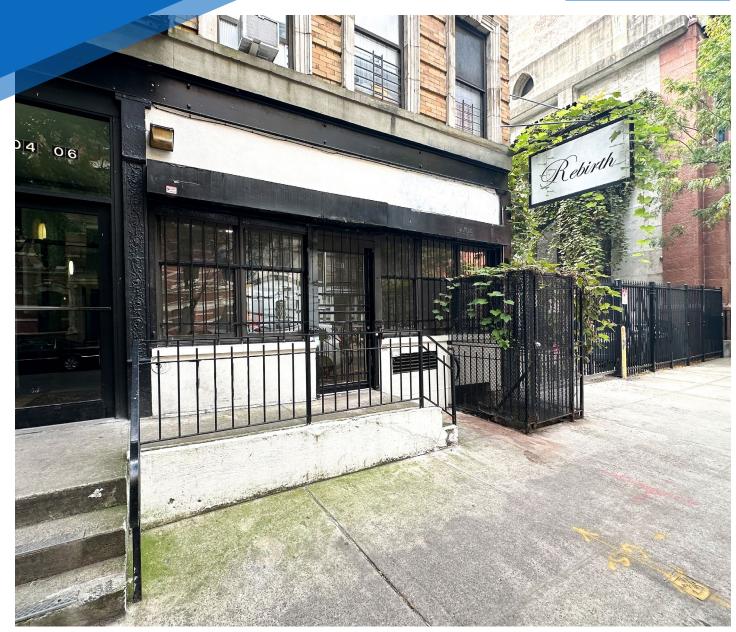

# 304 EAST 8<sup>TH</sup> STREET EAST VILLAGE, NYC

Between Avenues B & C

### FRONTAGE 16 FT

### COMMENTS

• Turn-key hair salon

- ADA access via ramp
- Large blade sign with great exposure
- Steps from Tompkins Square Park

### **304 EAST 8<sup>TH</sup> STREET** EAST VILLAGE, NYC | Between Avenues B and C