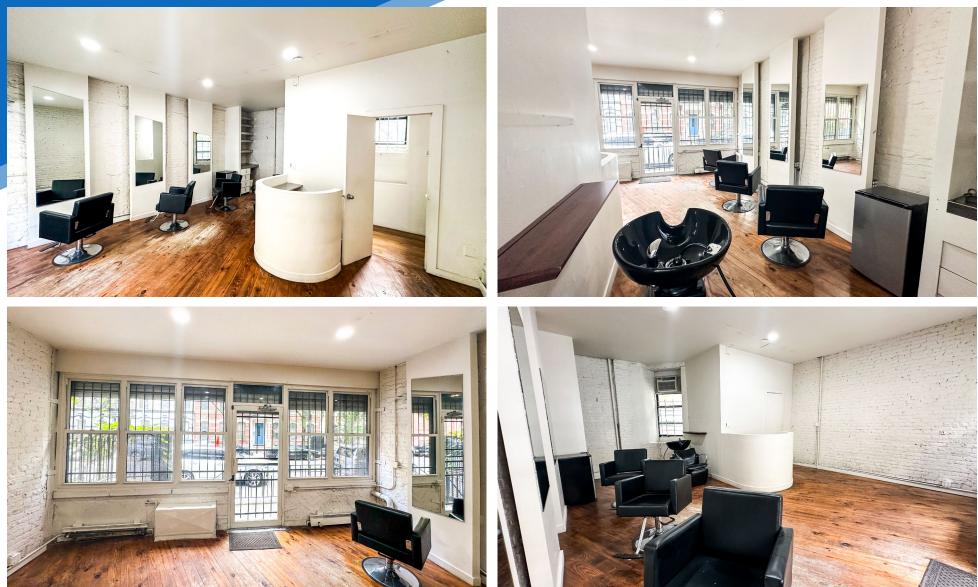

### COMMENTS

• Turn-key hair salon

- ADA access via ramp
- Large blade sign with great exposure
- Steps from Tompkins Square Park

# RETAIL FOR LEASE

INTERIOR

## 304 EAST 8<sup>TH</sup> STREET

EAST VILLAGE, NYC | Between Avenues B and C