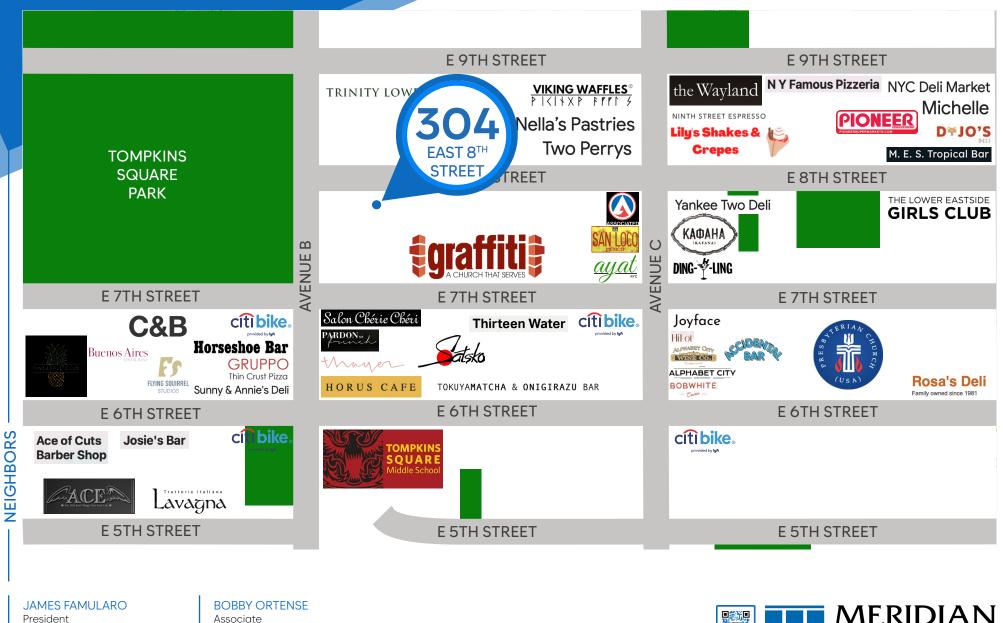

### **NEIGHBORS**

Two Perrys • Viking Waffles • San Loco Mexico Thirteen Water • Satsko • Salon Chérie Chéri • Joyface • Ding-a-Ling • Horus Café • Gruppo

PROPERTY TRANSPORTATION 6 **M8** 