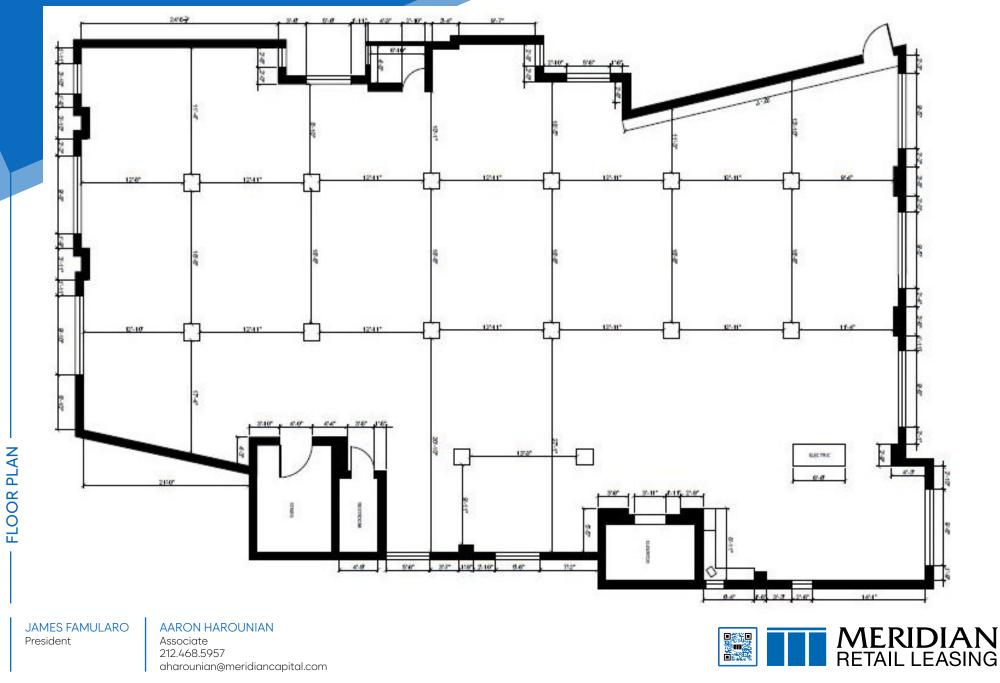

#### **APPROXIMATE SIZE**

Ground Floor: 300 SF (Partial) 2<sup>nd</sup> Floor: 6,000 SF 3<sup>rd</sup> Floor: 6,000 SF Lower Level: 4,000 SF

**ASKING RENT** Upon Request

POSSESSION Immediate

TERM Negotiable