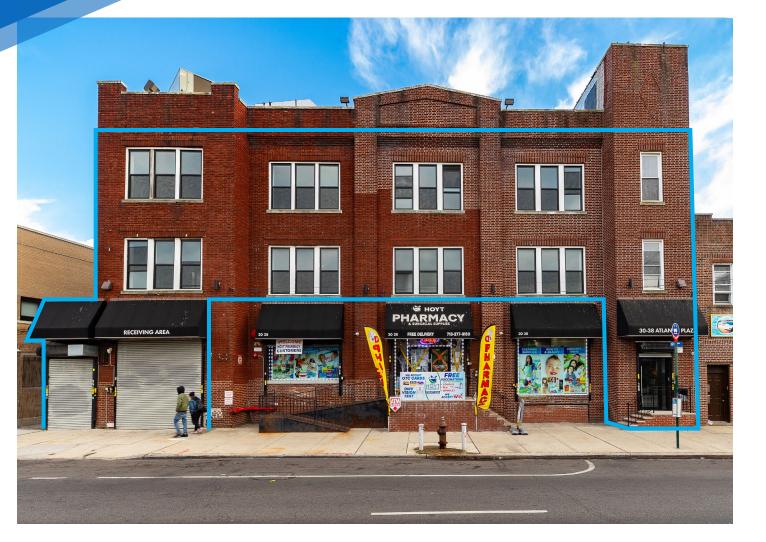

# 3038 **ATLANTIC AVENUE** CYPRESS HILLS, BROOKLYN

Between Shepherd Avenue & Essex Street

#### **3038 ATLANTIC AVENUE**

CYPRESS HILLS, BROOKLYN | Between Shepherd Avenue & Essex Street

**3038 ATLANTIC AVENUE** 

CYPRESS HILLS, BROOKLYN | Between Shepherd Avenue & Essex Street