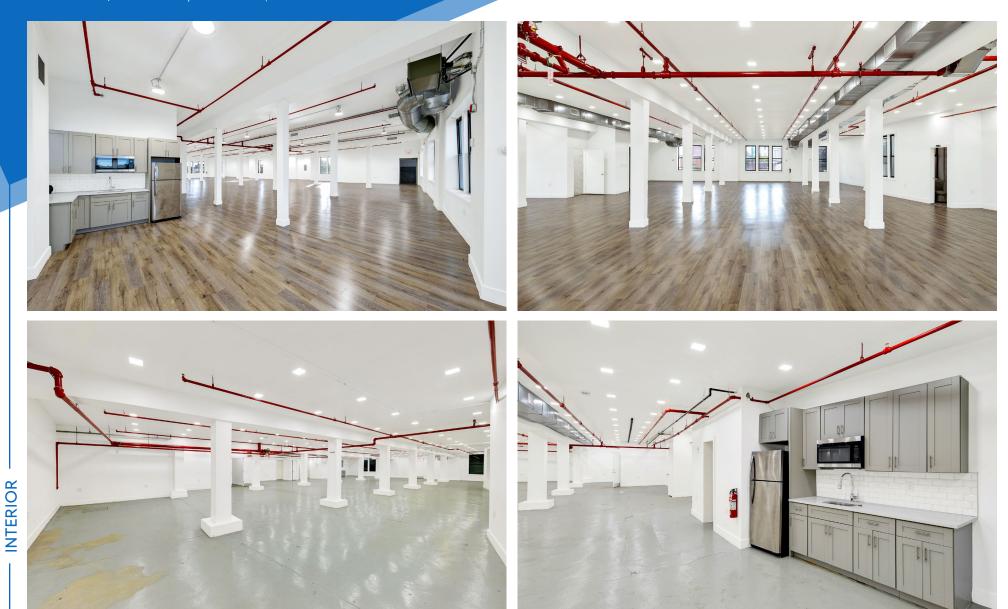

#### COMMENTS

- Newly renovated open floor plans
- Ideal for medical or clinical uses
- · Elevator access and multiple bathrooms on each floor
- Ground floor co-tenant is 6,000 SF pharmacy
- Busy commuter roadway