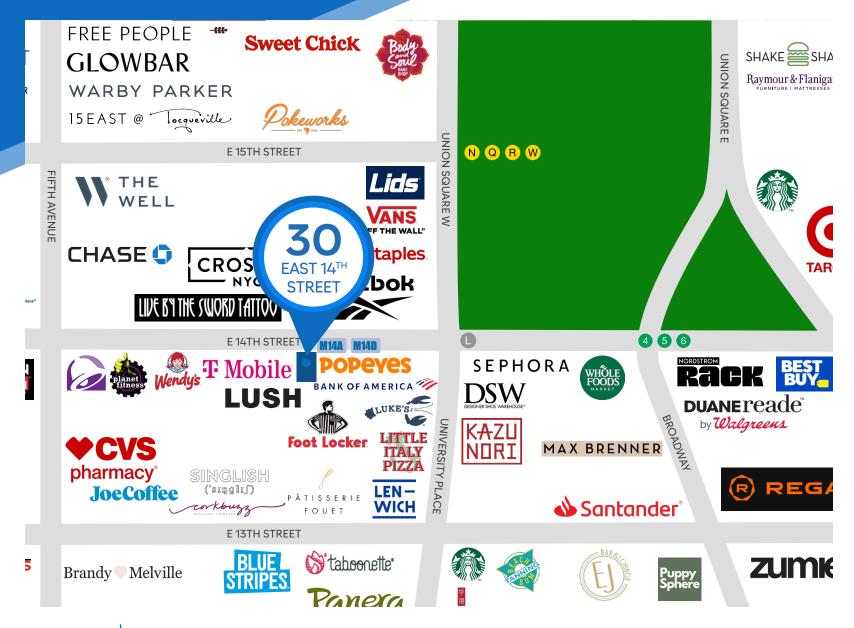

### **NEIGHBORS**

Popeves • T-Mobile • Reebok • Wendy's • Planet Fitness • Foot Locker • Lenwich • Sephora • Whole Foods • Best Buy • Crossfit • Bandier • Brandy Melville • Warby Parker • Regal Theater

# **TRANSPORTATION**