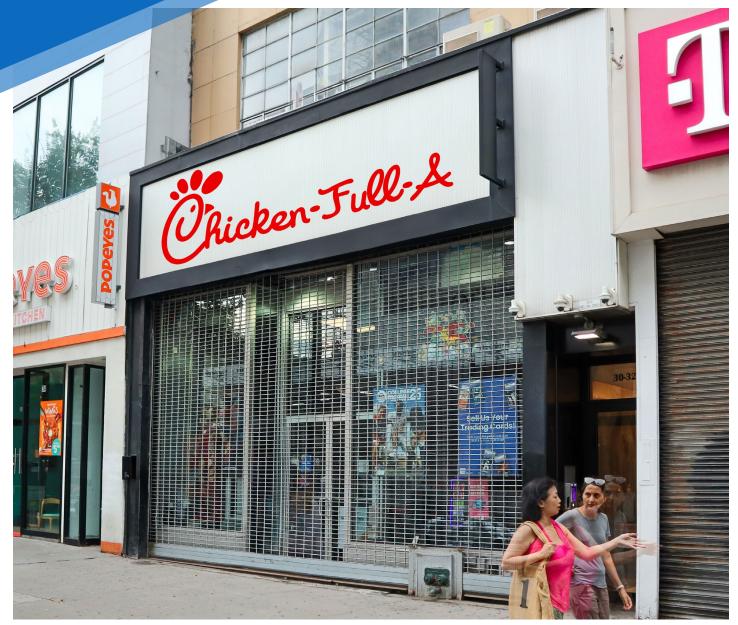

# EAST 14<sup>TH</sup> STREET **UNION SQUARE, NYC**

Between Fifth Avenue & University Place

## COMMENTS

- · Flagship retail space for lease
- · Floor-to-ceiling frontage windows
- · 16 FT high ceilings
- · Directly across from Union Square
- · Average daily foot traffic at Union Square is 84,000 pedestrians