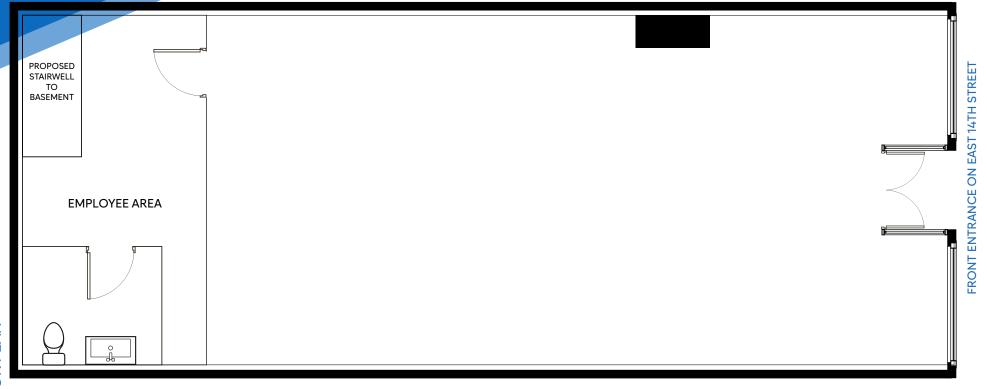

# **APPROXIMATE SIZE**

Ground Floor: 2,500 SF Lower Level: 2,500 SF

**ASKING RENT** 

**POSSESSION Immediate** 

Upon Request

**TERM** 

**FRONTAGE** 

10-15 Years

25 FT