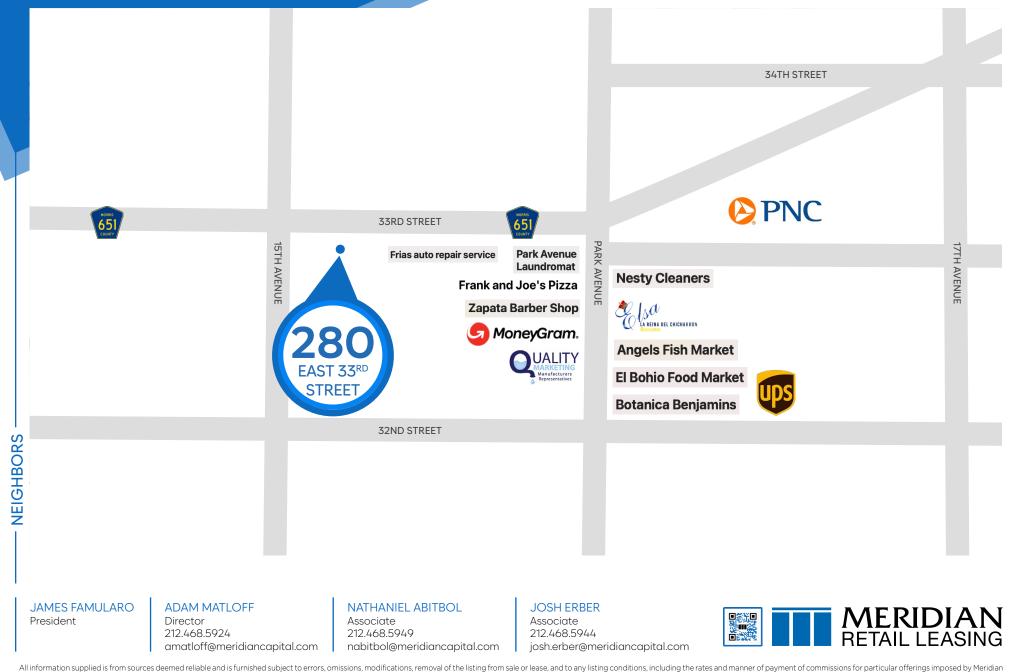

#### **NEIGHBORS**

Park Avenue Laundromat • Frank and Joe's Pizza • PNC Bank • Nesty Cleaners • Zapata Barber Shop