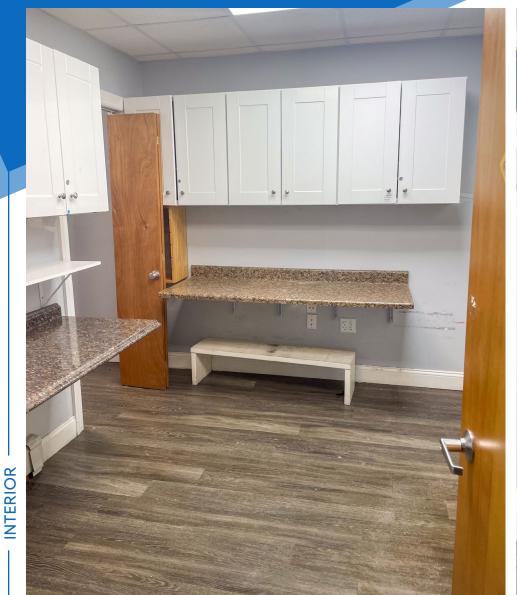

### COMMENTS

· Built-out medical space

- 7 treatment rooms + 3 labs
- Large receptionist area
- Multiple private bathrooms