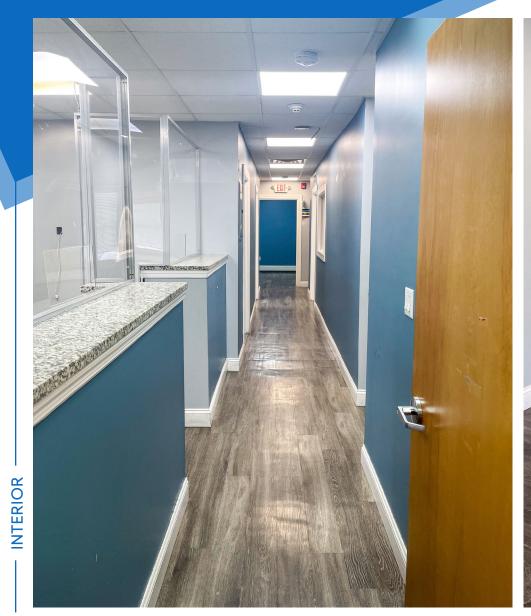

### COMMENTS

· Built-out medical space

- 7 treatment rooms + 3 labs
- Large receptionist area
- Multiple private bathrooms