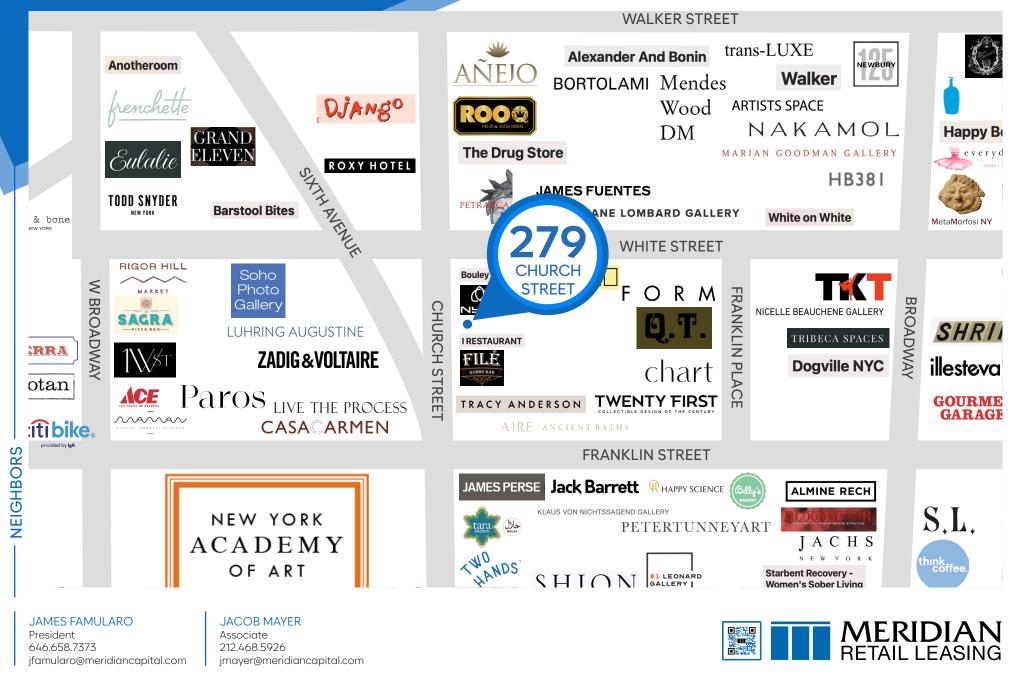

#### NEIGHBORS

Zadig & Voltaire • Paros • Añejo Tribeca • Django • Roxy Hotel • Frenchette • Grand Eleven • Tracy Anderson • Eulalie • Filé Gumbo Bar • illesteva • Two Hands • Billy's Bakery