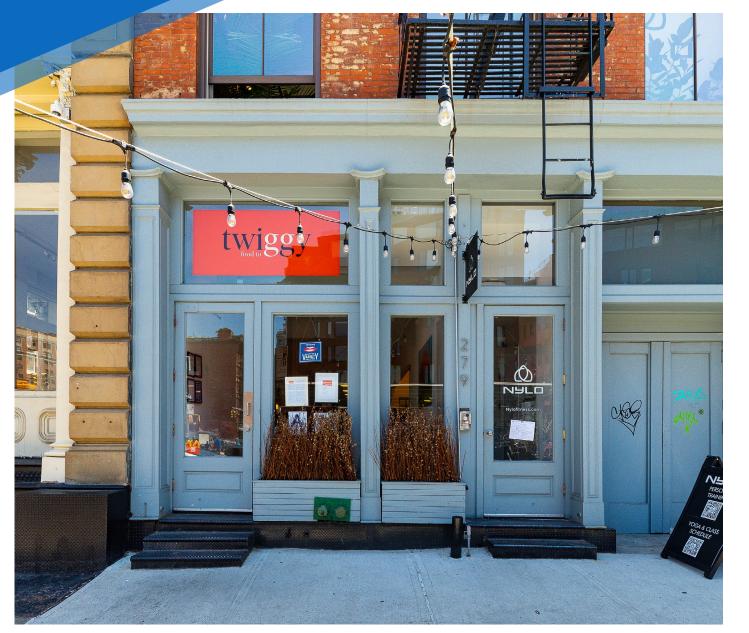

## 279 CHURCH STREET TRIBECA, NYC

Between White & Franklin Streets

#### APPROXIMATE SIZE

Ground Floor: 1,875 SF Lower Level: 1,875 SF

ASKING RENT \$23,000/Month POSSESSION Immediate

TERM 10-15 Years

**INFORMATION** 

PROPERTY

FRONTAGE 20 FT

#### COMMENTS

- Built-out restaurant for lease
- High ceilings
- Vented lower level kitchen
- Fully equipped with gas
- Directly across from the Roxy Hotel
- Possibility to rent the ground floor for \$13,000/month

## **RESTAURANT FOR LEASE**

279 CHURCH STREET TRIBECA, NYC | Between White and Franklin Streets