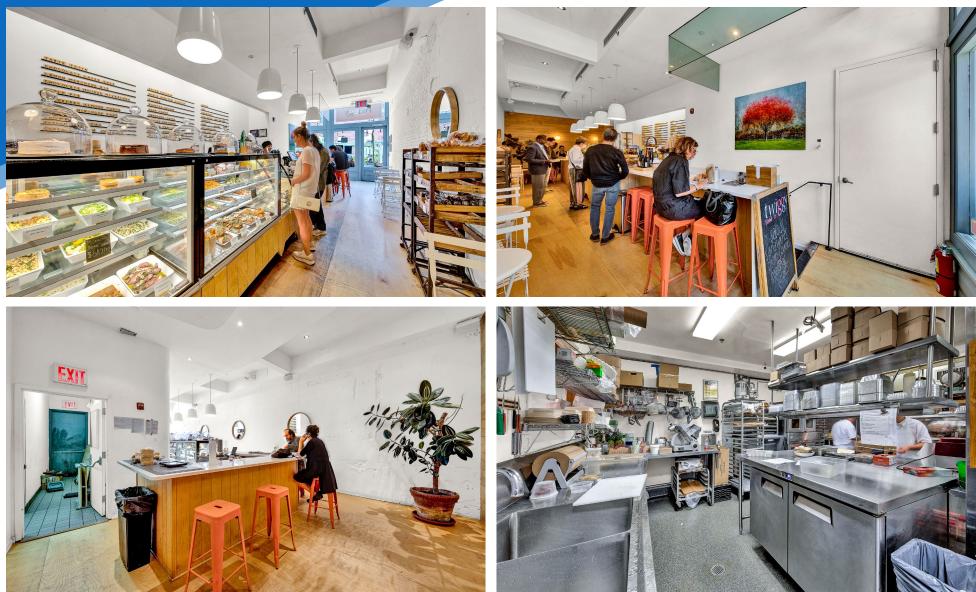

#### COMMENTS

- Built-out restaurant for lease
- High ceilings
- Vented lower level kitchen
- Fully equipped with gas
- Directly across from the Roxy Hotel
- Possibility to rent the ground floor for \$13,000/month

#### **279 CHURCH STREET**

TRIBECA, NYC | Between White and Franklin Streets