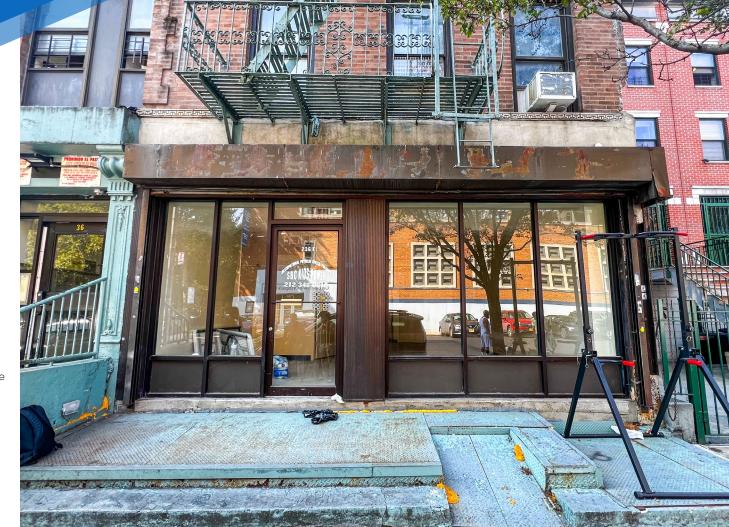

Between Second & Third Avenues

### APPROXIMATE SIZE Ground Floor: 650 SF

ASKING RENT \$4,000/Month

### POSSESSION Immediate

**TERM** 5-10 Years FRONTAGE 20 FT

### COMMENTS

· Ground floor office in white-box condition

Natural light

**NFORMATION** 

Motivated landlord