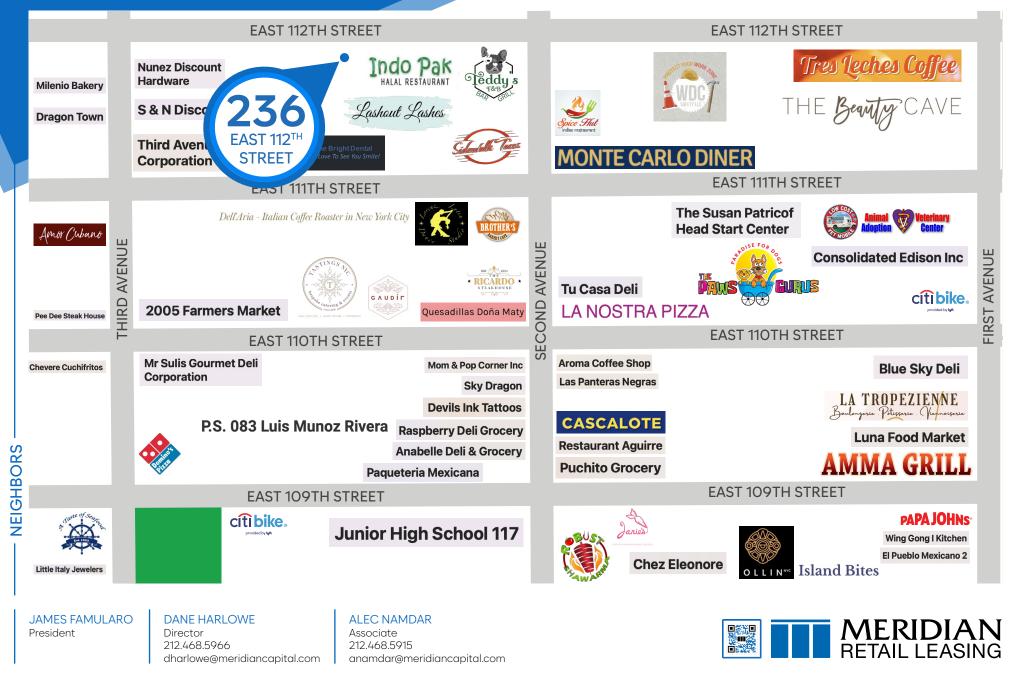

### NEIGHBORS

Brother's Bakery Café • Teddy's Bar & Grill • Monte Carlo Diner • Spice Hut • Amma Grill • Robust Shawarma • Janie's • Ollin NYC • Domin's Pizza

Control Diriel - Spice Hut
Shawarma - Janie's - O
TRANSPORTATION
4 5 6
M101 M102 M103