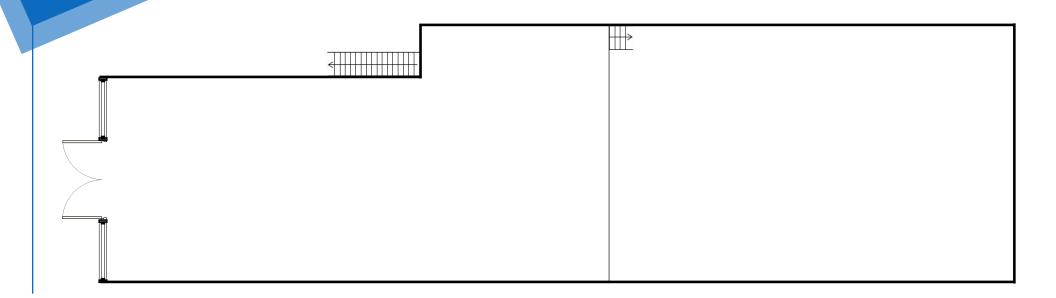

# RETAIL FOR LEASE

233 EAST 34TH STREET MURRAY HILL, NYC

Between Second & Third Avenues

**APPROXIMATE SIZE** 2,200 SF

Upon Request

**FRONTAGE** 

Negotiable

20 FT

## **COMMENTS**

- · Partially built-out fitness space
- Potential for 12 FT ceilings