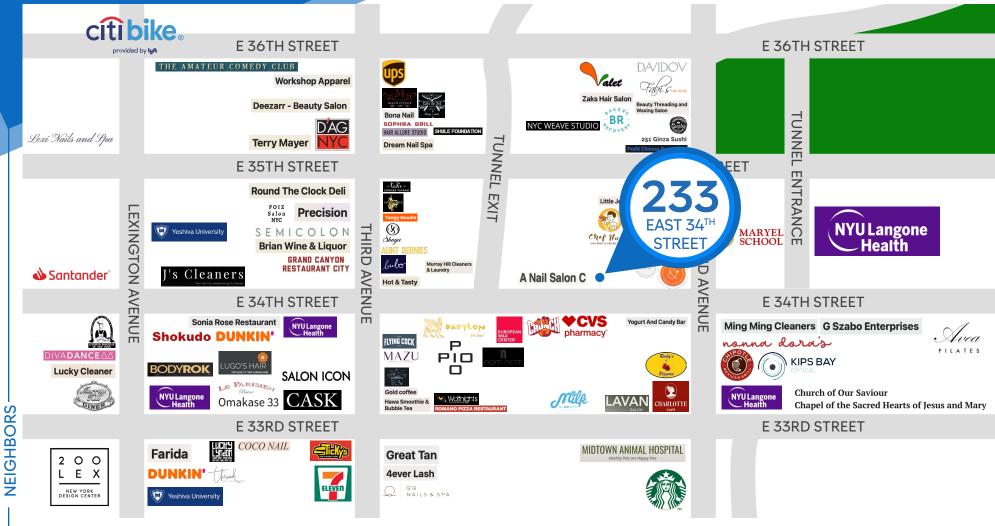

## **NEIGHBORS**

• Pio Pio • Milk & Cookies • Mazu • Blue Haven •

Thai Food Near Me • Poke Mahi • Crunch Fitness Bubo • Ted's Corner Tavern • D'Agnostino • Cask

212.468.5990

## MURRAY HILL, NYC | Between Second and Third Avenues