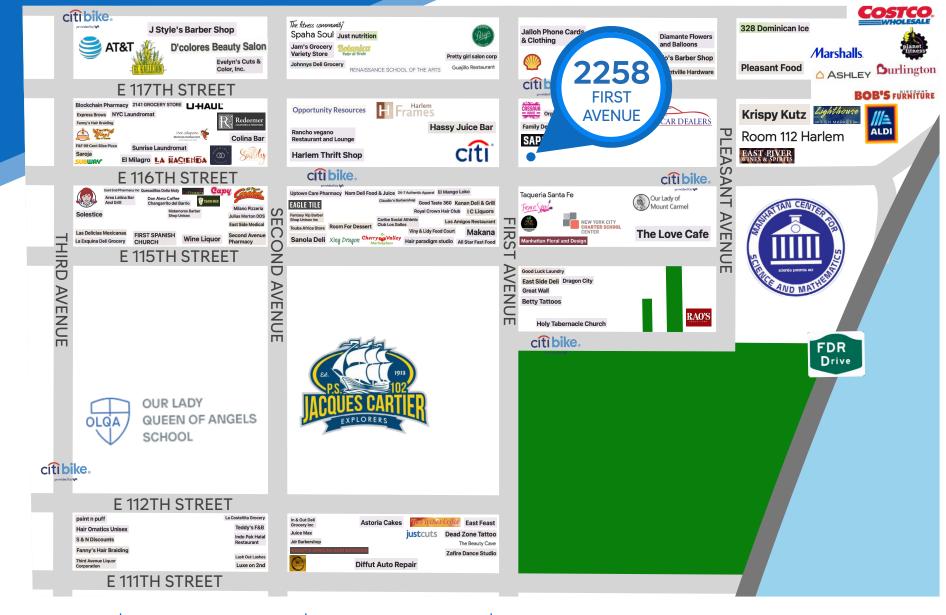

### **NEIGHBORS**

Costco • Bob's Furniture • Burlington • Ashley

• Marshalls • Planet Fitness • Patsy's Pizzeria • Subway • La Hacienda • Fierce Spa • Rao's

EAST HARLEM, NYC | Corner of First Avenue and East 116<sup>th</sup> Street