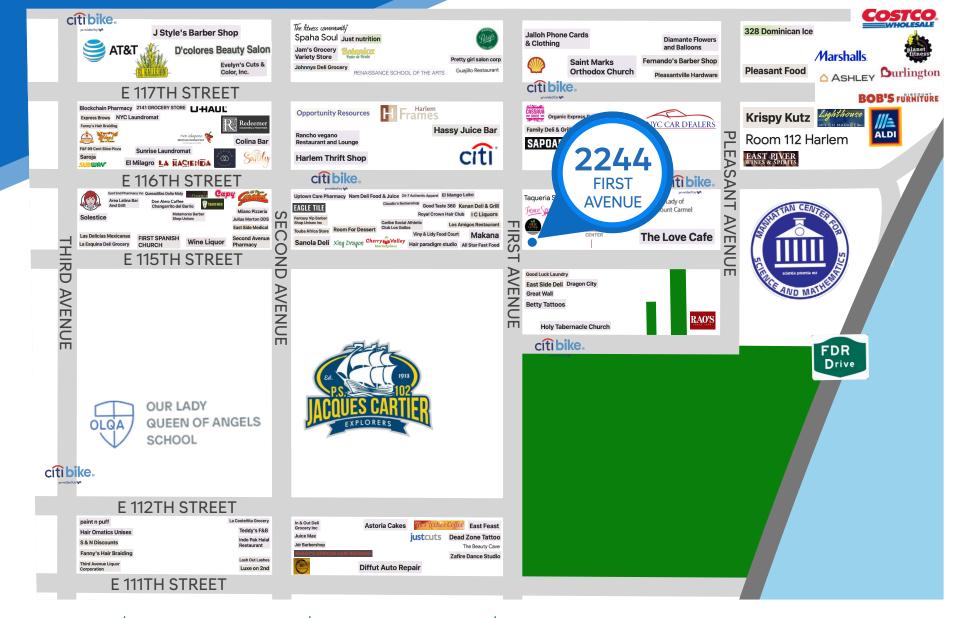

#### COMMENTS

- · ADA compliant bathroom in place

Costco • Bob's Furniture • Burlington • Ashley • Marshalls • Planet Fitness • Patsv's Pizzeria • Subway • La Hacienda • Fierce Spa • Rao's