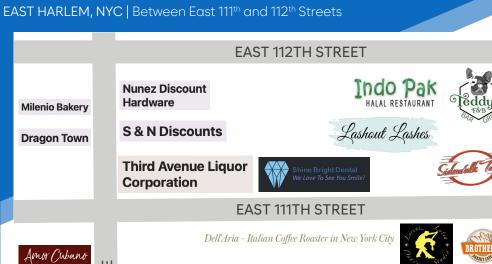

## **NEIGHBORS**

- White-box condition
- Motivated landlord
- Heavy Second Avenue foot traffic

Brother's Bakery Café • The Ricardo Steakhouse • Monte Carlo Diner • Spice Hut • Amma Grill • Robust Shawarma • Janie's • Domino's Pizza