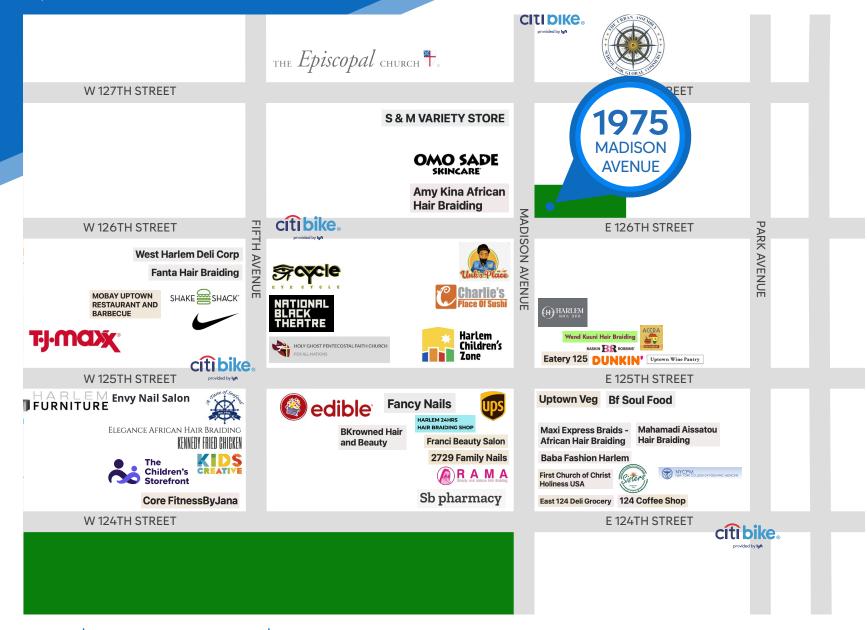

# 1975 **MADISON AVENUE** HARLEM, NYC

Corner of Madison Avenue & East 126th

#### **NEIGHBORS**

TJ Maxx • Nike • Shake Shack • Harlem Children's Zone • Baskin Robbins • Dunkin' • Harlem Nail Bar • Edible Arrangements