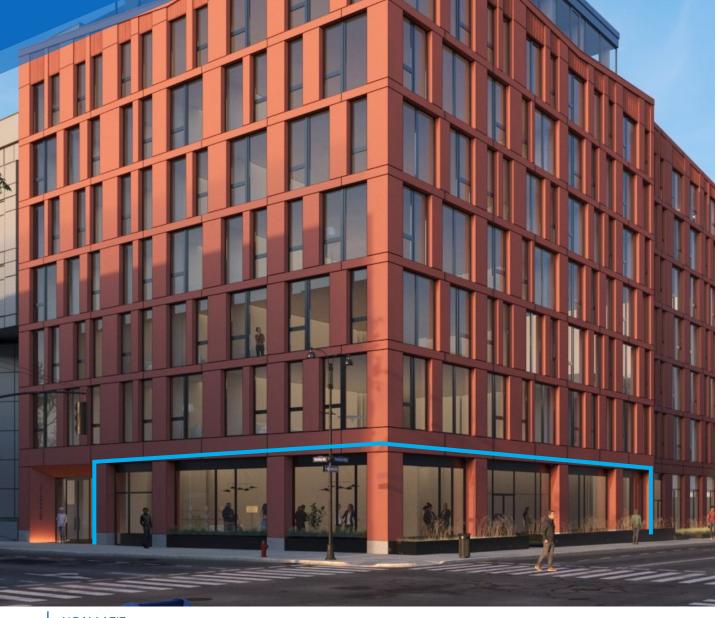

#### COMMENTS

- · New corner development with high ceilings and an open floor plan
- · Community facility space ideal for daycare or medical uses
- · Close proximity to transportation

80

100+ FT Wraparound