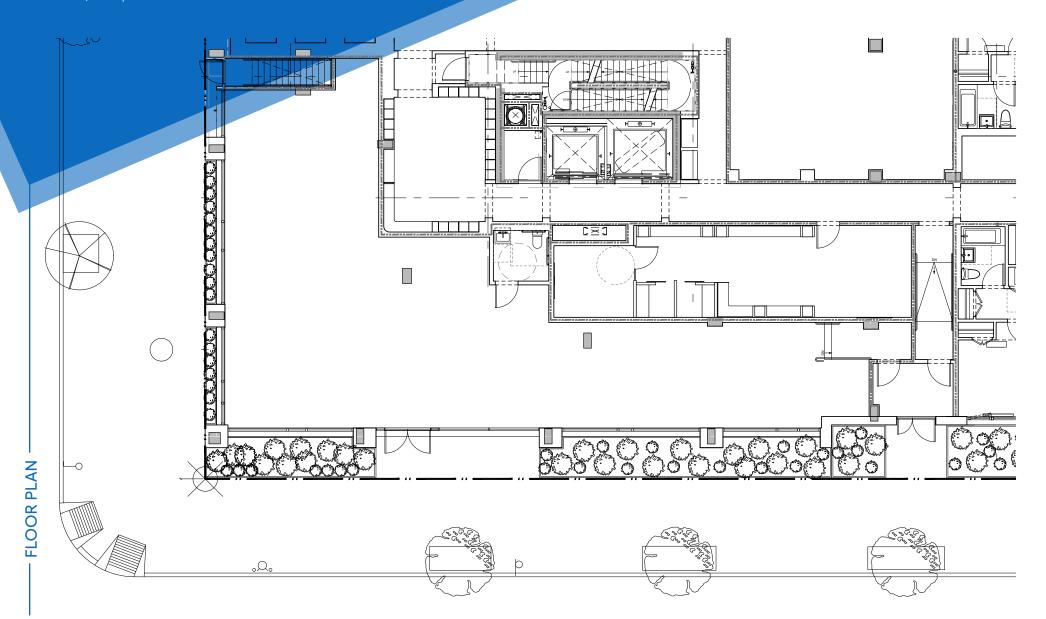

### **APPROXIMATE SIZE**

2,500 SF

**ASKING RENT** 

\$12,500/Month

Summer 2025 **FRONTAGE** 

**POSSESSION** 

**TERM** 5-15 Years

INFORMATION

80

100+ FT Wraparound

#### COMMENTS

- · New corner development with high ceilings and an open floor plan
- · Community facility space ideal for daycare or medical uses
- · Close proximity to transportation