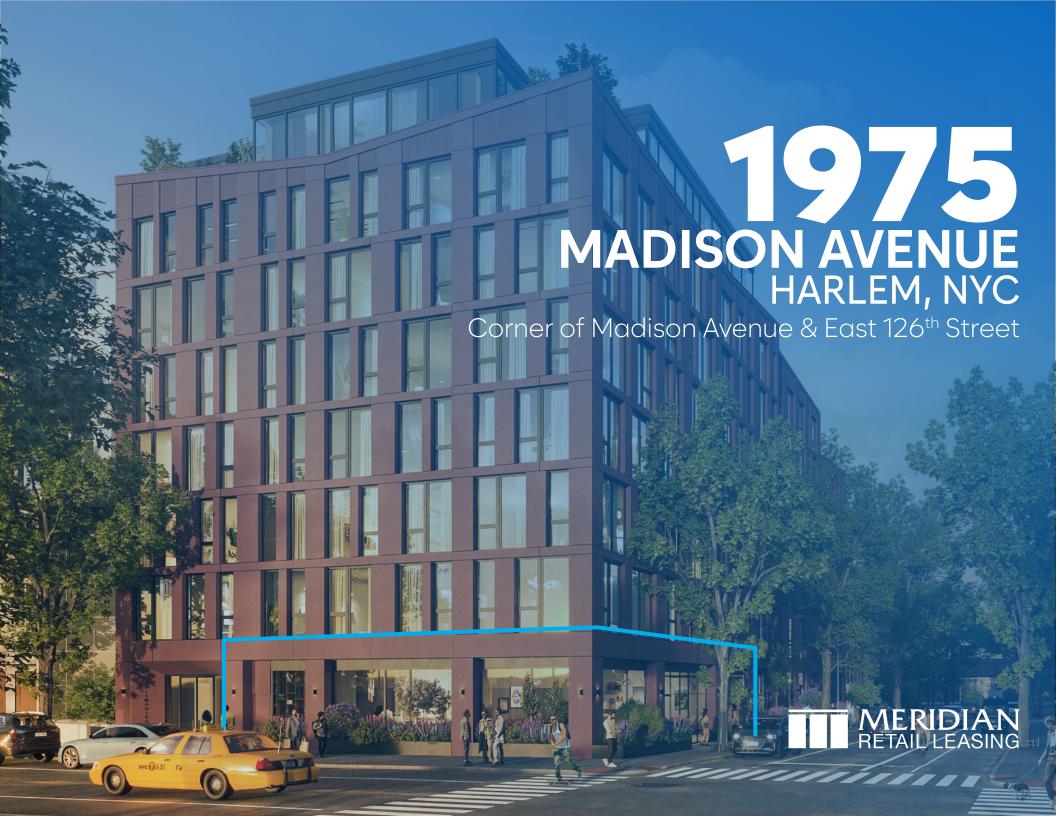

# 1975 **MADISON AVENUE** HARLEM, NYC

Corner of Madison Avenue & East 126th

#### COMMENTS

- · New corner development with high ceilings and an open floor plan
- · Community facility space ideal for daycare or medical uses
- · Close proximity to transportation

#### **NEIGHBORS**

TJ Maxx • Nike • Shake Shack • Harlem Children's Zone • Baskin Robbins • Dunkin' • Harlem Nail Bar • Edible Arrangements