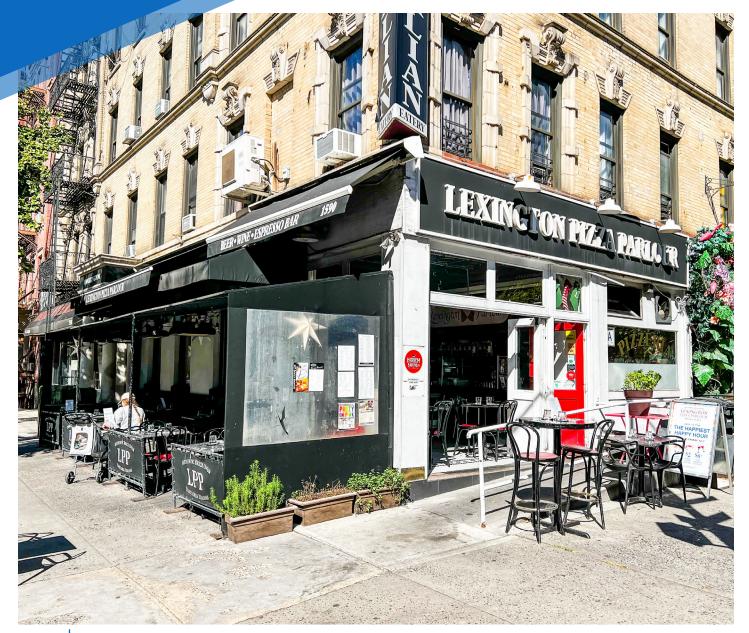

# **1590 LEXINGTON AVENUE** EAST HARLEM, NYC

Corner of Lexington Avenue & East 101st Street

#### APPROXIMATE SIZE 750 SF + Basement

ASKING RENT \$12,500/Month Reduced \$10,995/Month POSSESSION January 2025

**TERM** 5-15 Years

Ζ

RMATIO

NFO

FRONTAGE 50+ Wraparound

#### COMMENTS

- Turn-key corner restaurant
- PA of 46 people inside and out
- Gas and vent in place
- · Walk-in box and prep area in the basement
- Close proximity to 103<sup>rd</sup> Street 6 train

EAST HARLEM, NYC | Corner of Lexington Avenue and East 101st Street