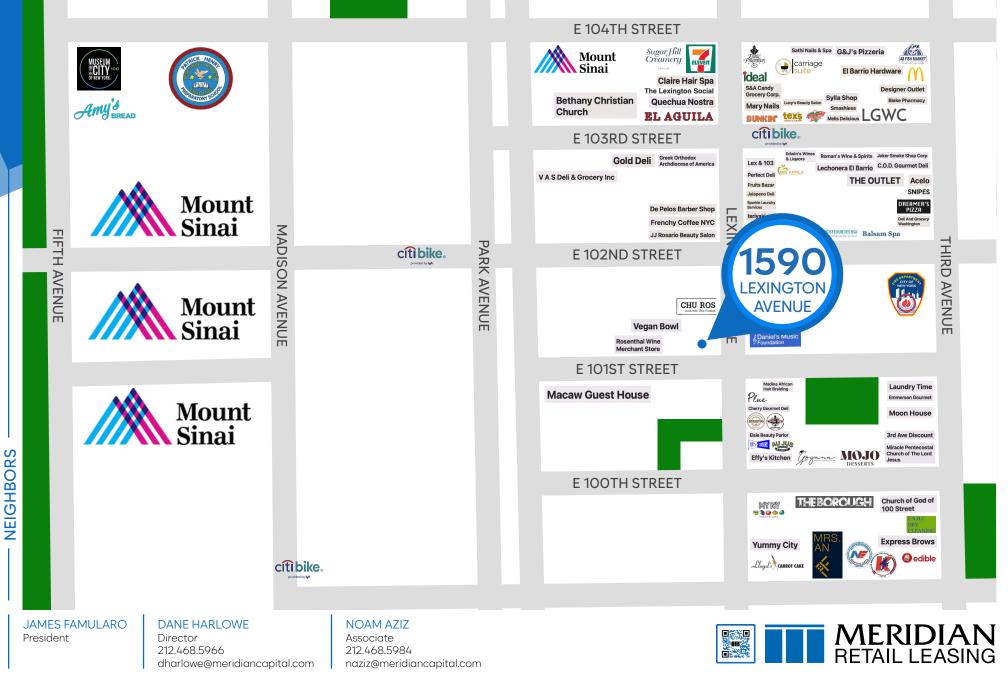

### NEIGHBORS Chu Ros • Vega Merchant Stor Beauty Parlor

6

Chu Ros • Vegan Bowl • Plue • Rosenthal Wine Merchant Store • Effy's Kitchen • Au Jus • Elsie Beauty Parlor • Mojo Desserts • Moon House

TRANSPORTATION