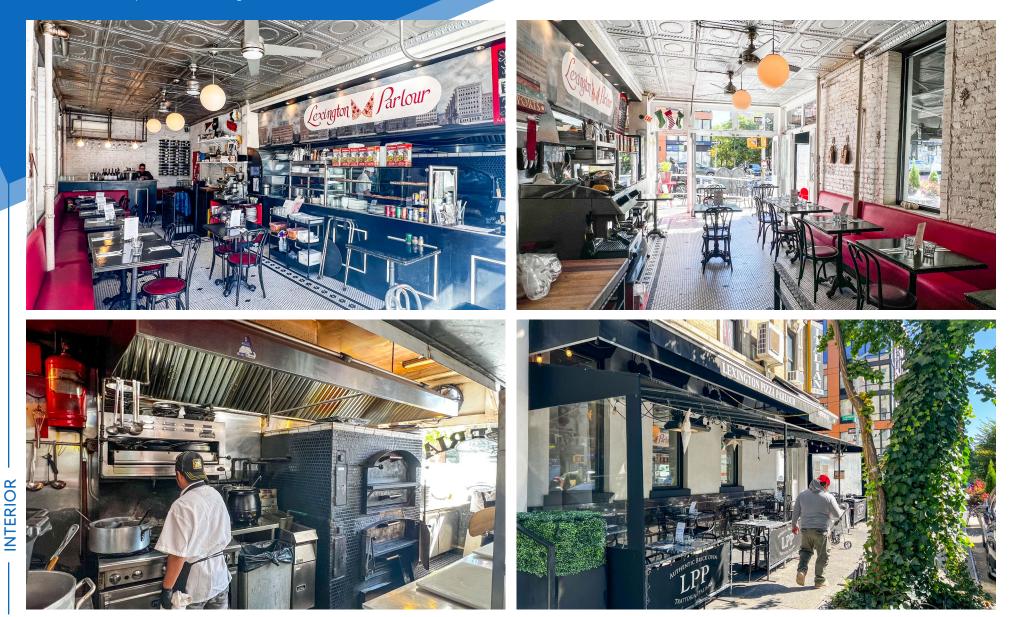

#### COMMENTS

- Turn-key corner restaurant
- PA of 46 people inside and out
- Gas and vent in place
- · Walk-in box and prep area in the basement
- Close proximity to 103<sup>rd</sup> Street 6 train

### **1590 LEXINGTON AVENUE**

EAST HARLEM, NYC | Corner of Lexington Avenue and East 101st Street

### **RESTAURANT FOR LEASE**

All information supplied is from sources deemed reliable and is furnished subject to errors, omissions, modifications, removal of the listing from sale or lease, and to any listing conditions, including the rates and manner of payment of commissions for particular offerings imposed by Meridian Capital Group. This information may include estimates and projections prepared by Meridian Capital Group with respect to future events, and these future events may or may not actually occur. Such estimates and projections reflect various assumptions concerning anticipated results. While Meridian Capital Group believes these assumptions are reasonable, there can be no assurance that any of these estimates and projections will be correct. Therefore, actual results may vary materially from these estimates and projections. Any square footage dimensions set forth are approximate.