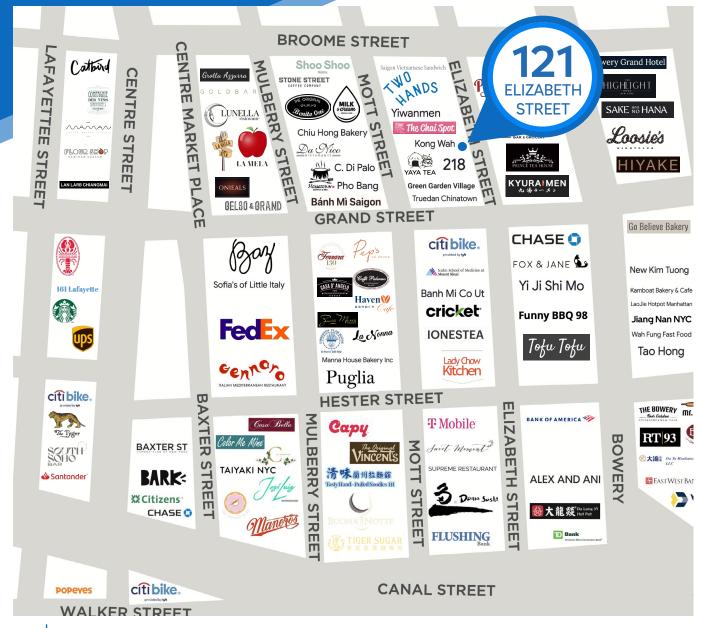

#### **NEIGHBORS**

Two Hands • Loosie's • The Highlight Room • Bowery Grand Hotel • Gelso & Grand • Da Nico • Puglia • Sake No Hana • Gennaro • Lady Chow Kitchen • Prince Tea House • Shoo Shoo