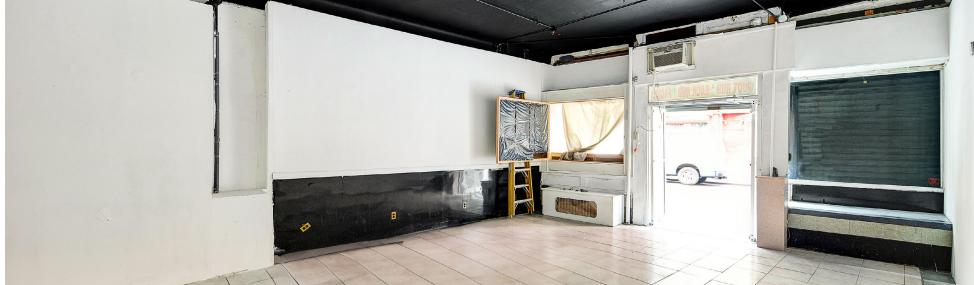

## **APPROXIMATE SIZE**

600 SF

**ASKING RENT** 

\$7,000/Month

**FRONTAGE** 

**TERM** 10-15 Years

INFORMATION

**PROPERTY** 

### **COMMENTS**

· White-box retail space on the cusp of Little Italy, Chinatown, and Nolita

- · Large glass frontage
- Densely populated with local and tourist traffic
- Steps from subway hubs