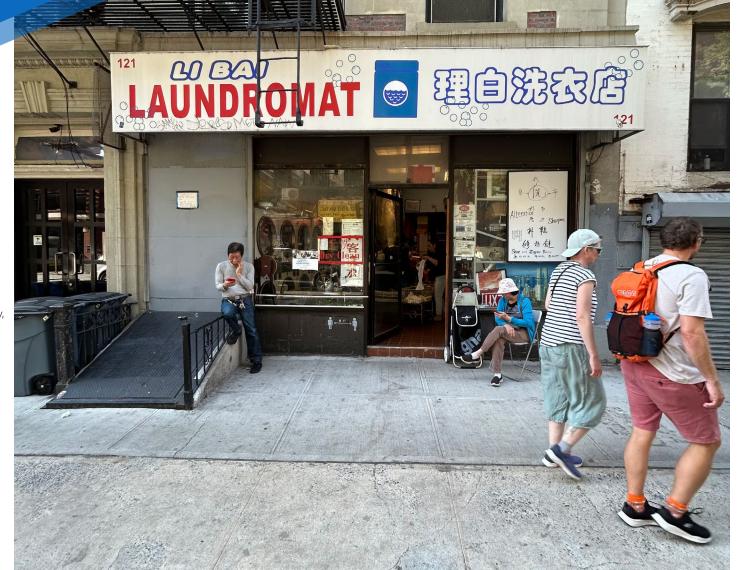

# RETAIL FOR LEASE

121 **ELIZABETH STREET** NOLITA, NYC

Between Grand & Broome Streets

### **COMMENTS**

· White-box retail space on the cusp of Little Italy, Chinatown, and Nolita

- · Large glass frontage
- Densely populated with local and tourist traffic
- Steps from subway hubs

#### **NEIGHBORS**

Two Hands • Loosie's • The Highlight Room • Bowery Grand Hotel • Gelso & Grand • Da Nico • Puglia • Sake No Hana • Gennaro • Lady Chow Kitchen • Prince Tea House • Shoo Shoo