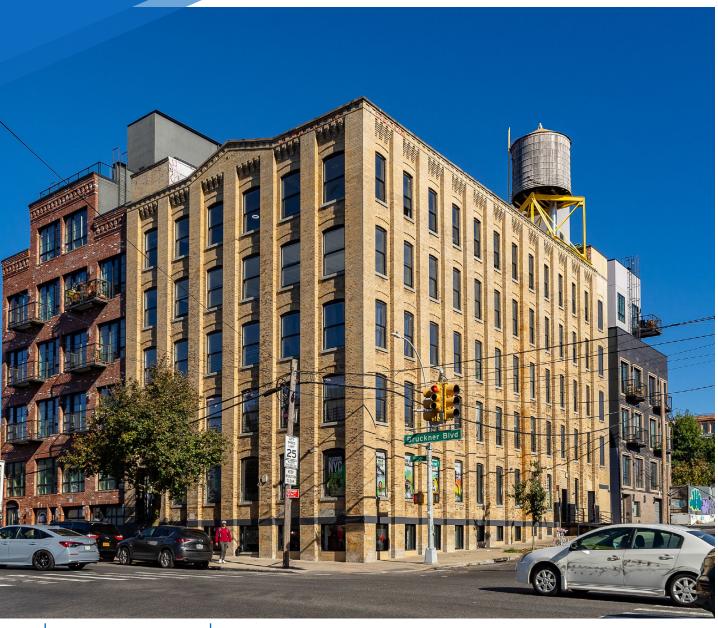

**RMATIO** 

**BRUCKNER BOULEVARD** "INDUSTRY BUILDING" MOTT HAVEN, BRONX

Corner of Bruckner Boulevard & Brown Place

# **CEILING HEIGHTS**

**FRONTAGE** 

300 FT Wraparound

#### COMMENTS

- Full 6-story corner building opportunity
- · Elevator in place that connects to each floor
- Minimal column intrusions
- · Wraparound windows provide natural light/air
- Divisions possible
- All uses considered ideal for community facilties, studio/fitness, medical, and storage uses
- · Prime Mott Haven location with nearby transportation and exposure to highways

Amaxx Auto Sales • Shell • Dunkin' • Storage Post • Doreen Car Wash • Mobil • Advantage True Value • V-Dogg Tattoos • Albama Auto Center