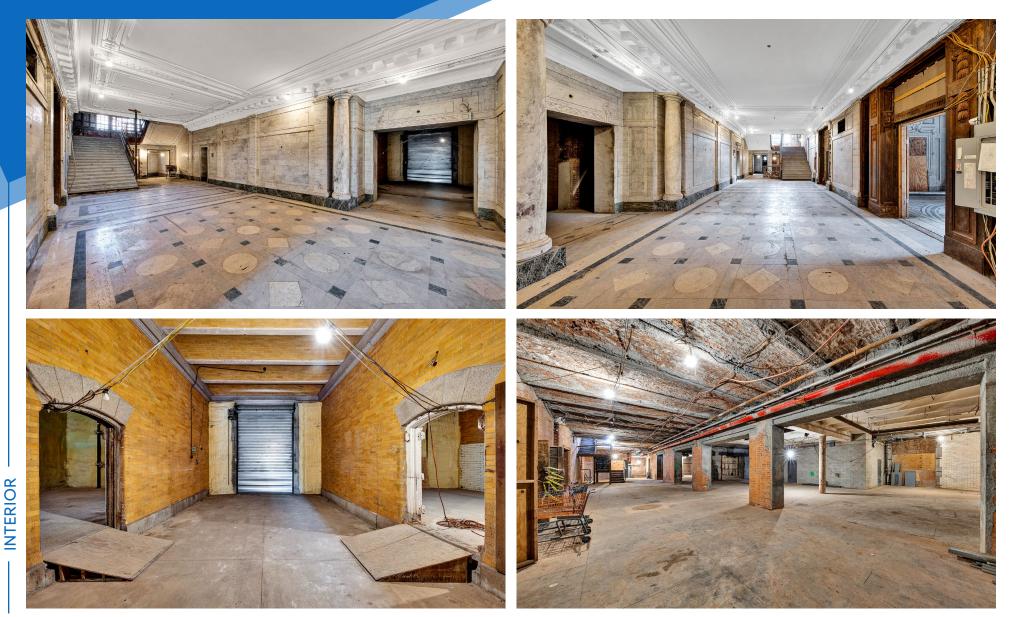

#### APPROXIMATE SIZE 130,000 SF over 8 floors

#### COMMENTS

- Landlord will build-to-suit for qualified tenants
- All uses considered
- New HVAC and fire suppression system in place
- Vented for cooking on every level
- State-of-the-art backup power generator
- Heavy power available (4,000 AMPs Phase 3)
- 2 fully operating elevators
- 1 loading dock