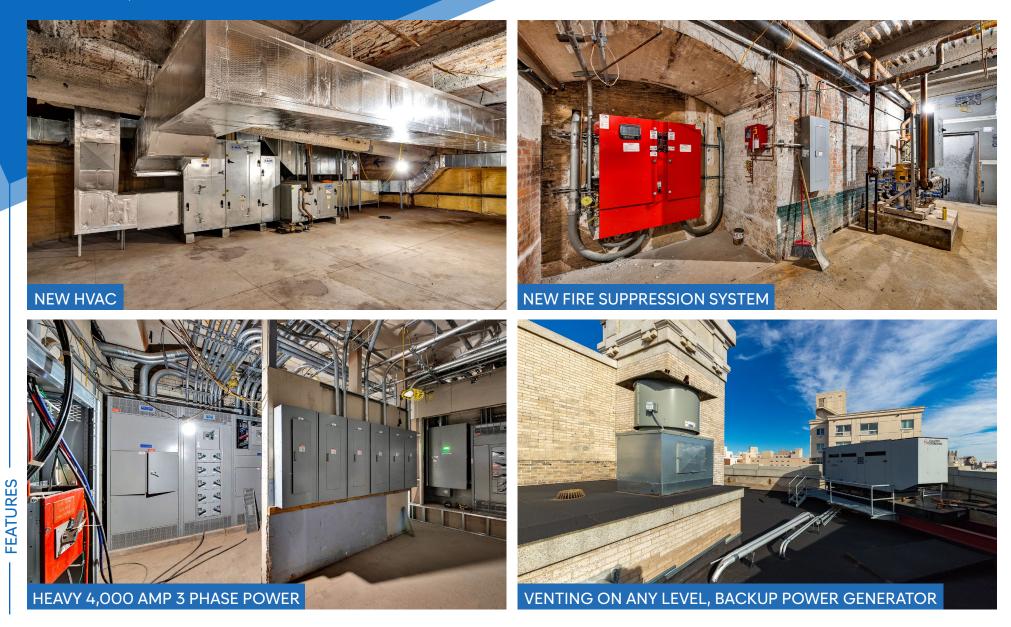

#### COMMENTS

- Landlord will build-to-suit for qualified tenants
- All uses considered
- New HVAC and fire suppression system in place
- Vented for cooking on every level
- State-of-the-art backup power generator
- Heavy power available (4,000 AMPs Phase 3)
- 2 fully operating elevators
- 1 loading dock